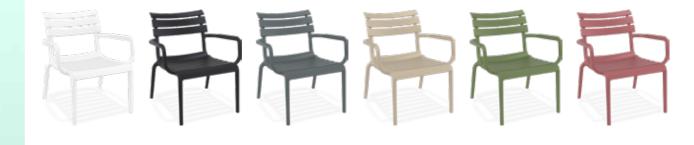

#### Portofino Armchair

Portofino Armchair is stackable and produced with a single injection of polypropylene reinforced with glass fiber, for indoor and outdoor use and with non-slip feet. 3D effect on arms and backrest.

4 mevsim kullanım UV korumalı

İç mekan

Dış mekan

Property

Portofino Seat Cushion / Vegas Table Medium

Portofino Backrest Cushion / Paris Lounge Table

 $_{
m 16}$ 

Helen Folding Chair / Helen Folding Table Ø60