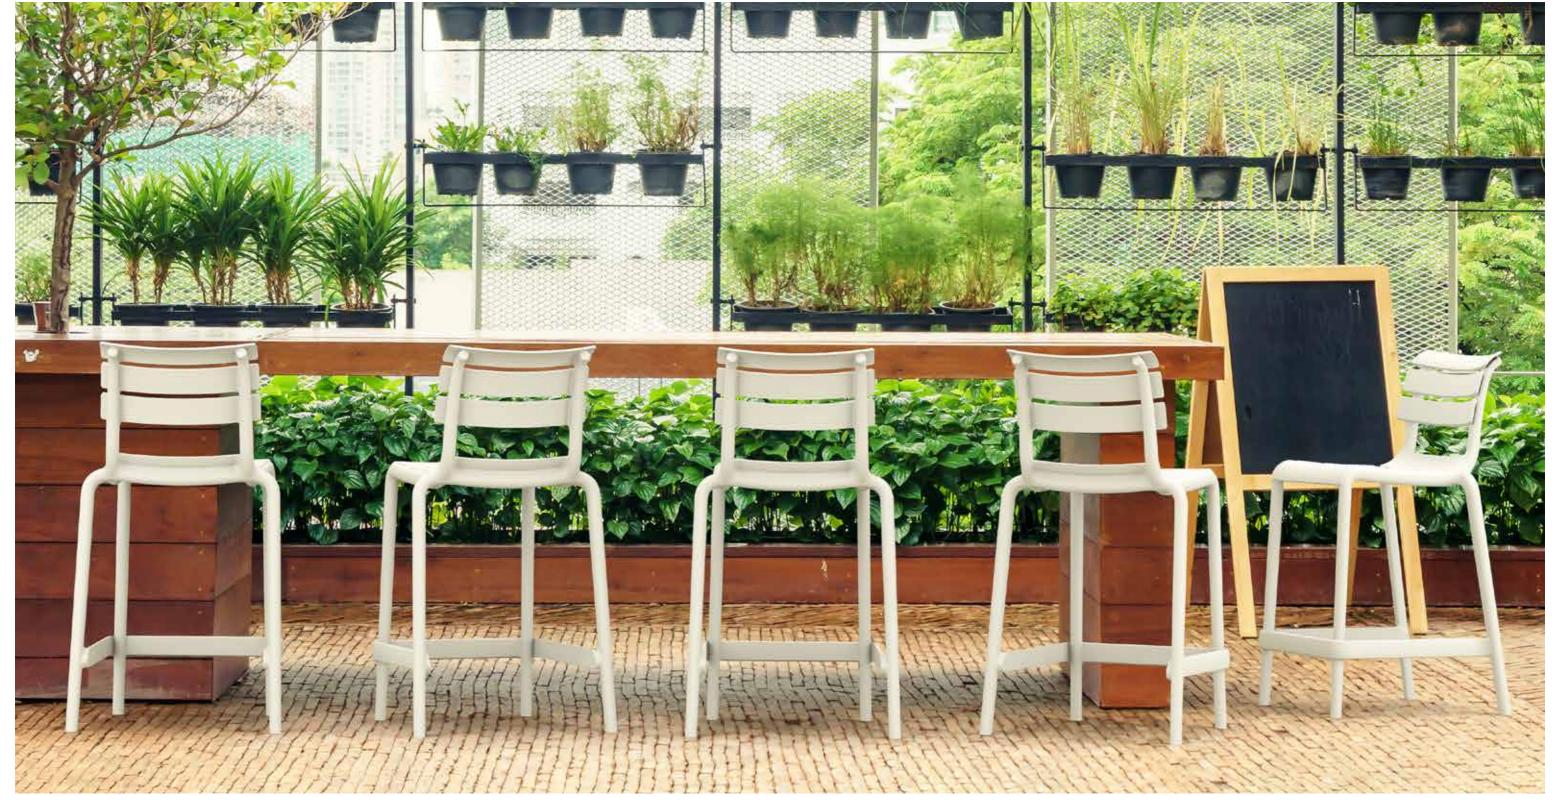

#### Helen Bar 65

Helen stacking bar stool h.65 cm is produced with a single injection of polypropylene reinforced with glass fiber obtained by means of the latest generation of air moulding technology with neutral tones. For indoor and outdoor use.

#### Helen Bar 75

Helen stacking bar stool h.75 cm is produced with a single injection of polypropylene reinforced with glass fiber obtained by means of the latest generation of air moulding technology with neutral tones. For indoor and outdoor use.

4 mevsim kullanım

İç mekan

Helen Bar 75 / Sky Folding Table Bar 60