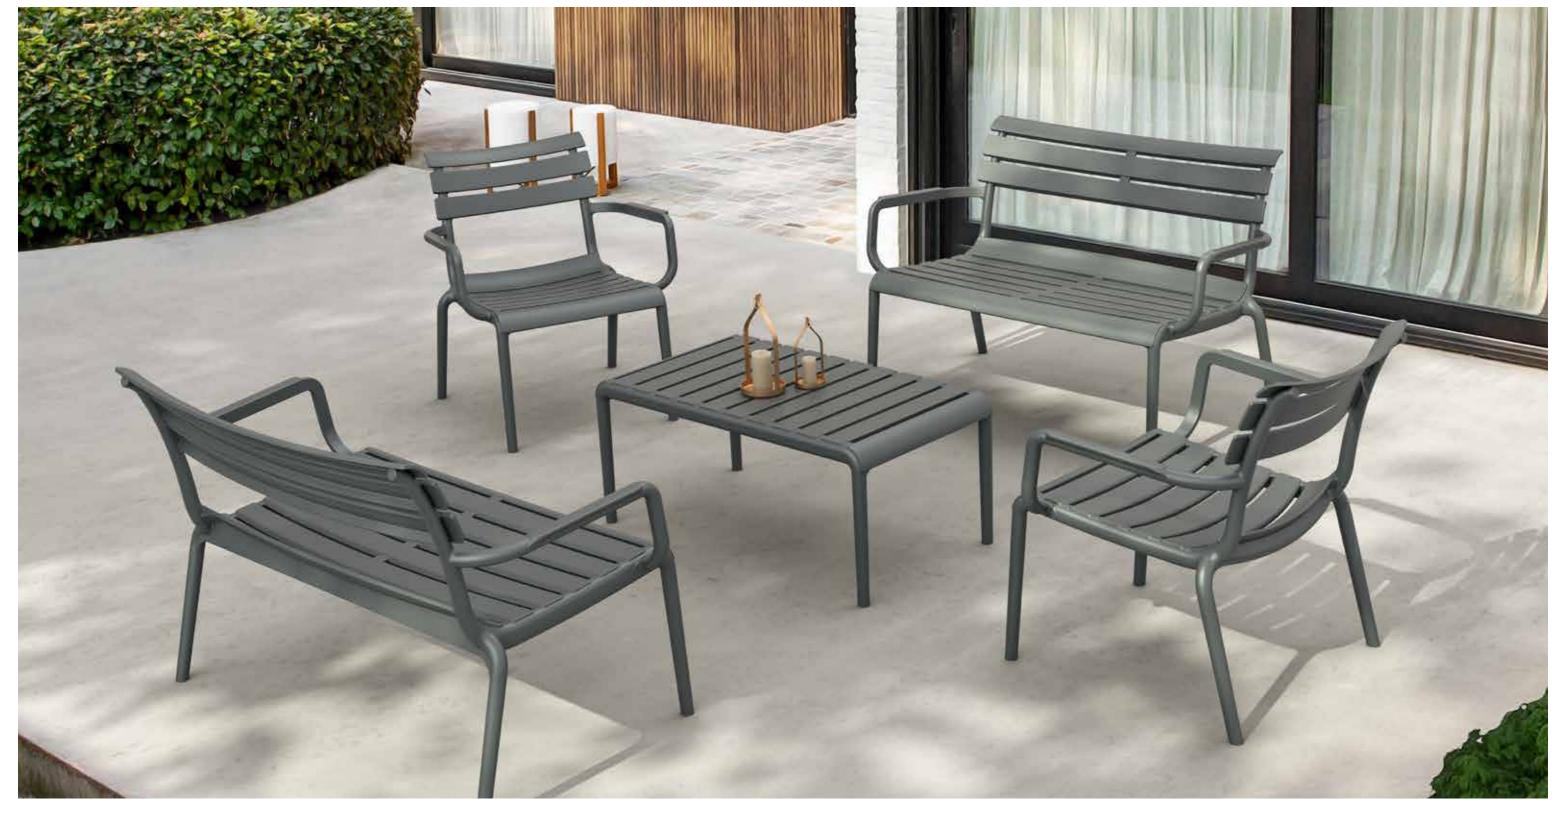

#### Paris Lounge Sofa Armchair

Paris Lounge Sofa Armchair is stackable and produced with a single injection of polypropylene reinforced with glass fiber, for indoor and outdoor use and with non-slip feet. The Paris collection also includes a coffee table and footrest table, designed to match the styling silhouette of the chair to perfection.

Paris Lounge Sofa Armchair / Paris Lounge Set

Paris Lounge Sofa Cushion / Paris Lounge Sofa / Paris Armchair / Sky Folding Table Ø60

### Paris Lounge Armchair

Paris Lounge Armchair is stackable and produced with a single injection of polypropylene reinforced with glass fiber, for indoor and outdoor use and with non-slip feet. The Paris collection also includes a footrest table, designed to match the styling silhouette of the chair to perfection.

TEST REPO 363231

Paris Lounge Armchair / Paris Side Table-Footrest

## Paris Lounge Armchair Cushion

5 cm thick cushion covered with Etisilk polyster fabric and finished with piping. Cushions are specially designed for Paris Lounge Armchair. Water resistant with UV.

Paris Lounge Armchair Cushion / Paris Lounge Armchair / Paris Lounge Table

### Paris Lounge Table

Paris Lounge Table is made of durable weather-resistant resin. It is UV protected which insures the colors will not fade. Can be disassembled. For indoor and outdoor use.

4 mevsim kullanım

İç mekan

Paris Lounge Table / Paris Lounge Sofa Cushion / Paris Lounge Sofa

#### Paris Side Table/Footrest

Paris is a footrest/side table for outdoor use made of fiberglass resin with UV protection and presented as a functional footrest in the new Paris lounge collection of relaxation armchairs, Paris is a refined furnishing accessory that can be used as a side table. For indoor and outdoor use.

4 mevsim kullanım

UV korumalı

İç mekan

Dış mekan

Paris Side Table-Footrest / Paris Lounge Armchair

\_.

70