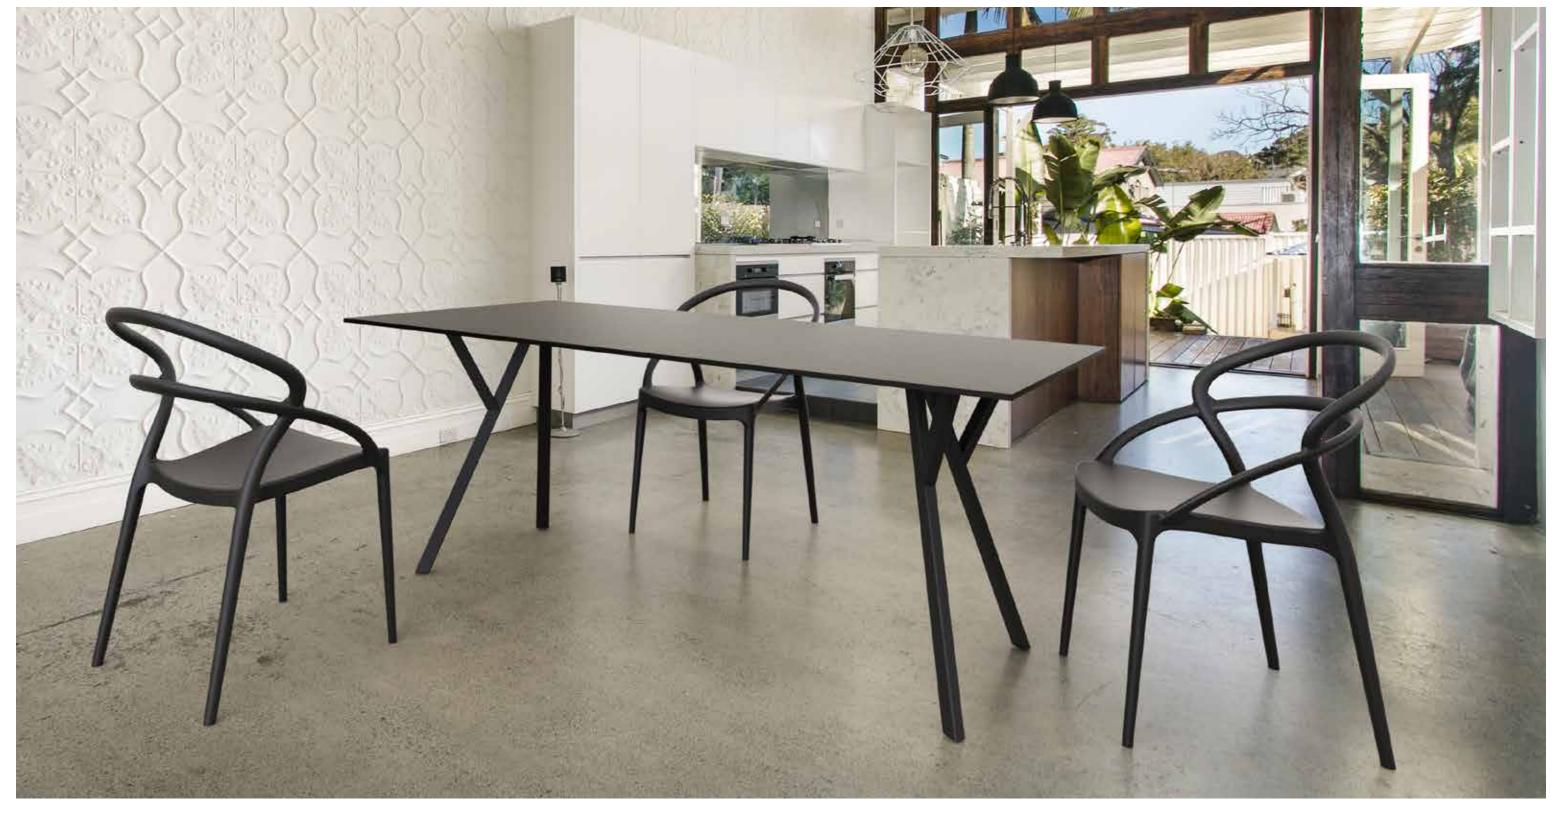

#### Max Table 70

Table with plastic legs with HPL compact laminated tops 12 mm available in white and black. For indoor and outdoor use. Can be disassembled.

\*Dark colors not recommended in direct sunlight.

## Max Table Ø90

Table with plastic legs with HPL compact laminated tops 12 mm available in white and black. For indoor and outdoor use. Can be disassembled.

\*Dark colors not recommended in direct sunlight.

## Max Table 140

Table with plastic legs with HPL compact laminated tops 12 mm available in white and black. For indoor and outdoor use. Can be disassembled.

\*Dark colors not recommended in direct sunlight.

## Max Table 180

Table with plastic legs with HPL compact laminated tops 12 mm available in white and black. For indoor and outdoor use. Can be disassembled.

\*Dark colors not recommended in direct sunlight.

# Max Legs

Max Legs are made up of polypropylene reinforced with glass fiber with the latest generation of air moulding thermoplastic injection. For indoor and outdoor use. Can be disassembled.