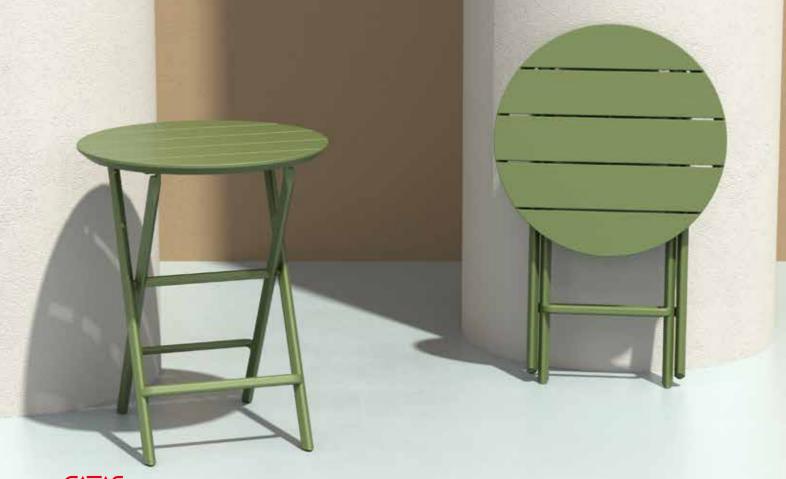

## Helen Folding Table Ø60

Helen round folding table is made of durable weather-resistant resin. Helen table will never unravel, rust or decay. It is UV protected which insures the colors will not fade. For indoor and outdoor use.