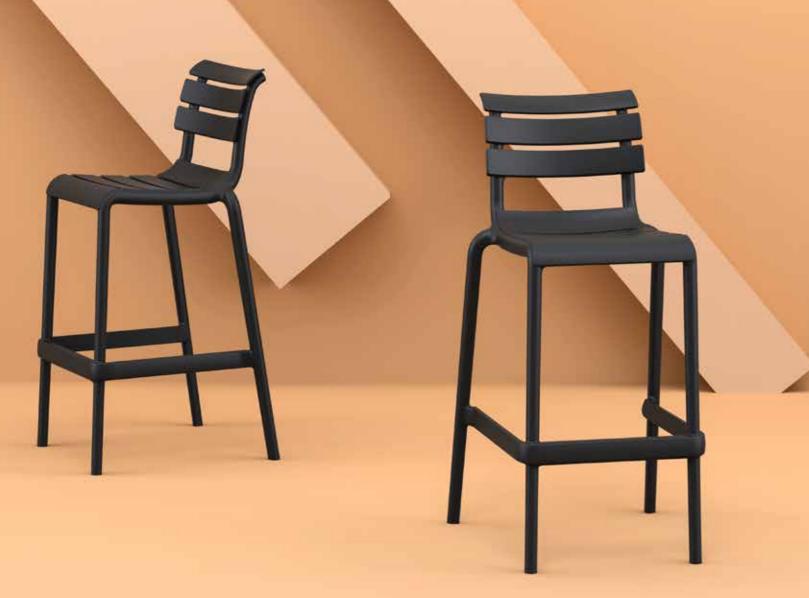

#### Helen Bar 65

Helen stacking bar stool h.65 cm is produced with a single injection of polypropylene reinforced with glass fiber obtained by means of the latest generation of air moulding technology with neutral tones. For indoor and outdoor use.

#### Helen Bar 75

Helen stacking bar stool h.75 cm is produced with a single injection of polypropylene reinforced with glass fiber obtained by means of the latest generation of air moulding technology with neutral tones. For indoor and outdoor use.

4 mevsim kullanım

İç mekan

Helen Bar 75 / Sky Folding Table Bar 60