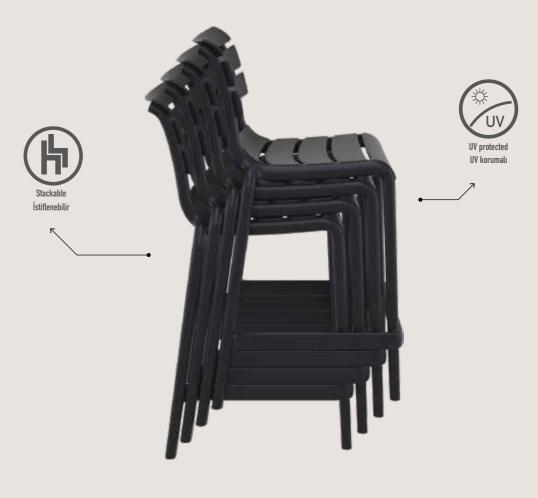

#### Helen Bar 65

Helen stacking bar stool h.65 cm is produced with a single injection of polypropylene reinforced with glass fiber obtained by means of the latest generation of air moulding technology with neutral tones. For indoor and outdoor use.

#### Helen Bar 75

Helen stacking bar stool h.75 cm is produced with a single injection of polypropylene reinforced with glass fiber obtained by means of the latest generation of air moulding technology with neutral tones. For indoor and outdoor use.