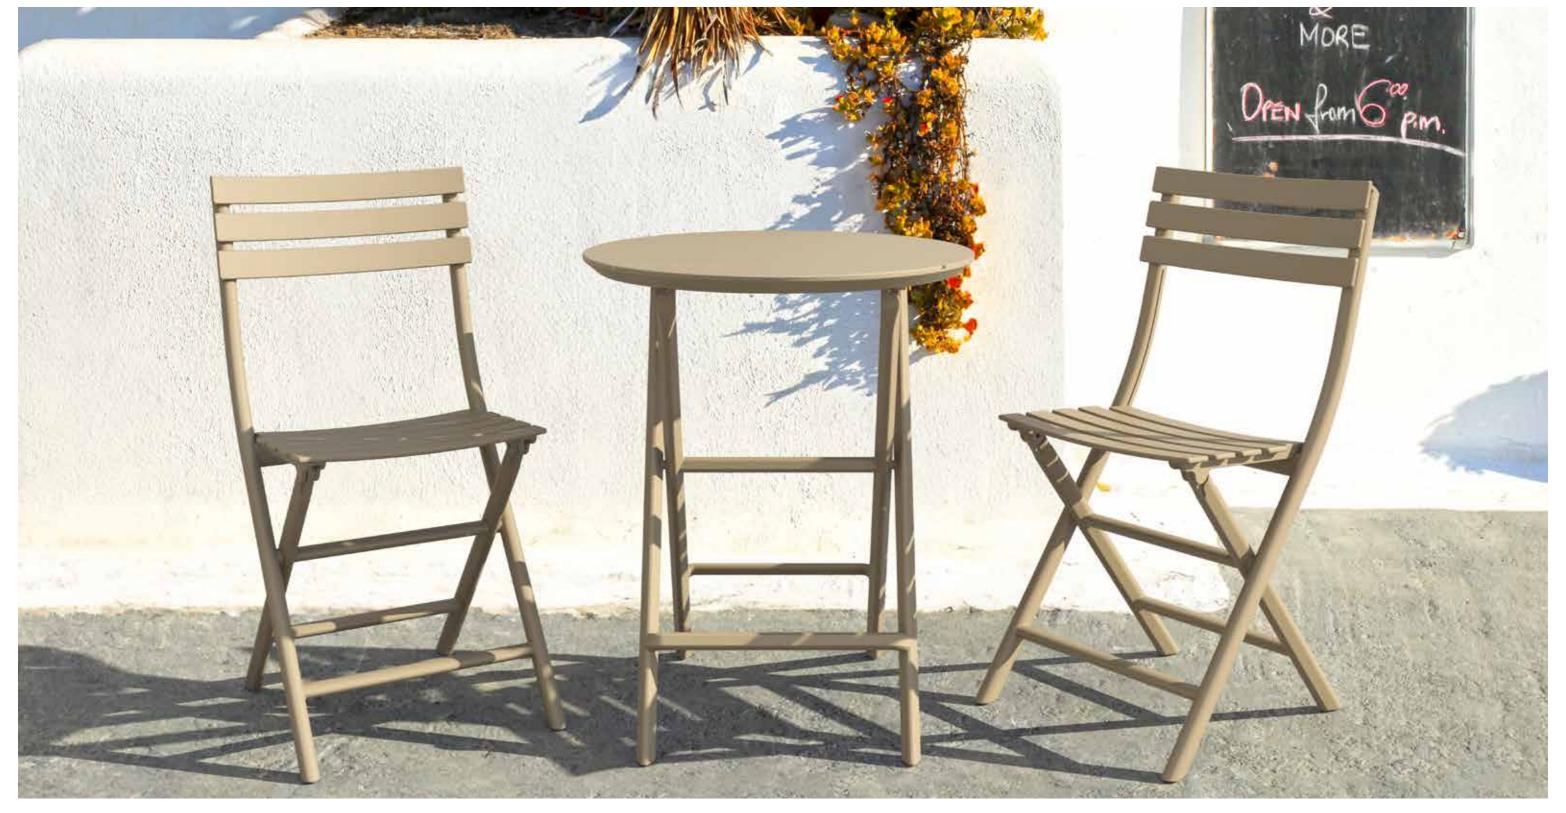

## Helen Folding Table 60

Helen square folding table is made of durable weather-resistant resin. Helen table will never unravel, rust or decay. It is UV protected which insures the colors will not fade. For indoor and outdoor use.

## Helen Folding Table Ø60

Helen round folding table is made of durable weather-resistant resin. Helen table will never unravel, rust or decay. It is UV protected which insures the colors will not fade. For indoor and outdoor use.