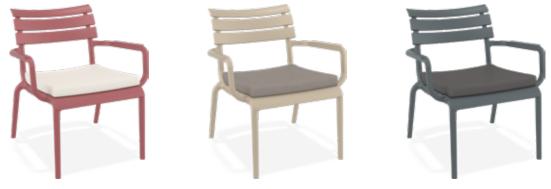

#### Portofino Armchair

Portofino Armchair is stackable and produced with a single injection of polypropylene reinforced with glass fiber, for indoor and outdoor use and with non-slip feet. 3D effect on arms and backrest.

#### Paris

Paris stacking armchair is produced with a single injection of polypropylene reinforced with glass fiber obtained by means of the latest generation of air moulding technology with neutral tones. For indoor and outdoor use.

#### Helen

Helen stacking chair is produced with a single injection of polypropylene reinforced with glass fiber obtained by means of the latest generation of air moulding technology with neutral tones. For indoor and outdoor use.