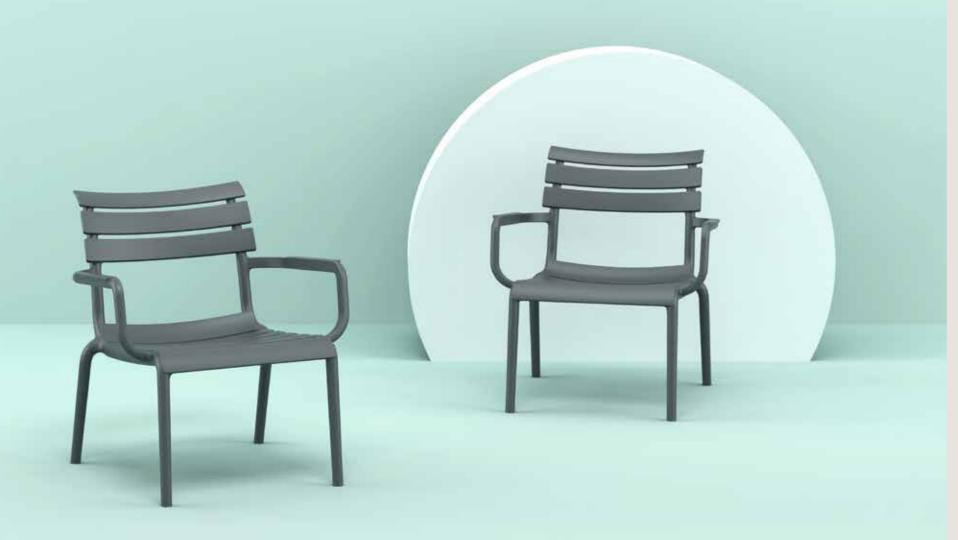

#### Portofino Armchair

Portofino Armchair is stackable and produced with a single injection of polypropylene reinforced with glass fiber, for indoor and outdoor use and with non-slip feet. 3D effect on arms and backrest.

4 mevsim kullanım UV korumalı

İç mekan

Dış mekan

Property

Portofino Seat Cushion / Vegas Table Medium

Portofino Backrest Cushion / Paris Lounge Table

 $_{
m 16}$ 

Helen Folding Chair / Helen Folding Table Ø60