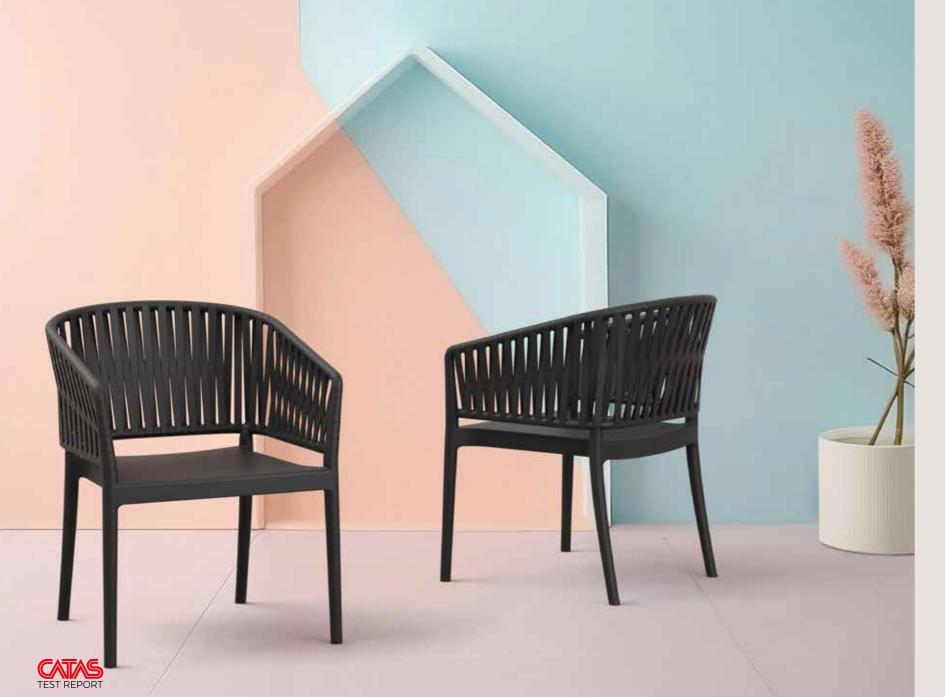

#### Portofino Armchair

Portofino Armchair is stackable and produced with a single injection of polypropylene reinforced with glass fiber, for indoor and outdoor use and with non-slip feet. 3D effect on arms and backrest.