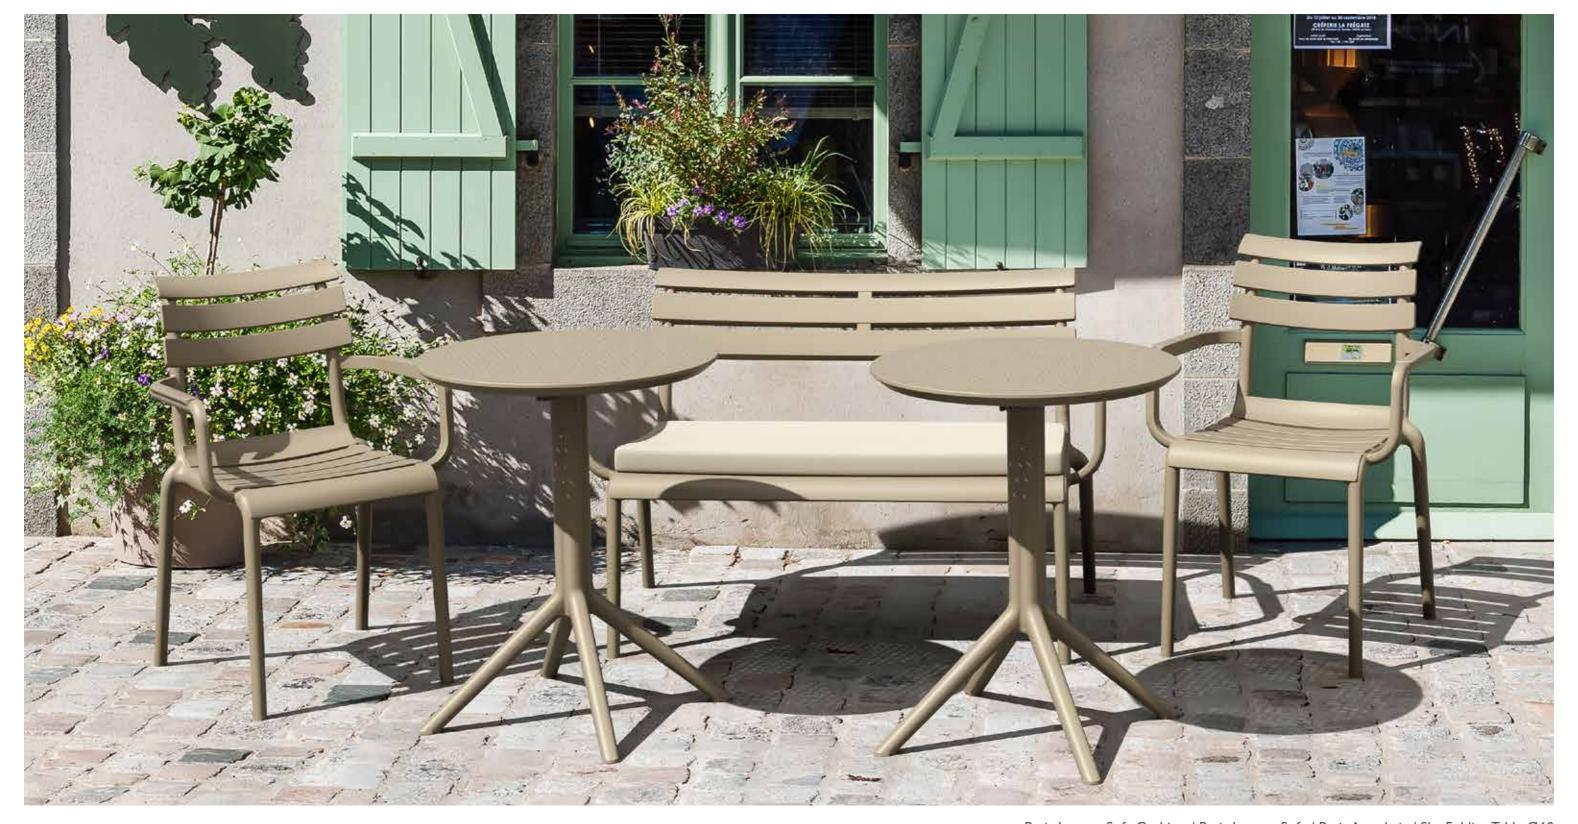

### Paris Table 70

Paris Table is made of durable weather-resistant resin. Metallic frame will never unravel, rust or decay. It is UV protected which insures the colors will not fade. Can be disassembled. For indoor and outdoor use.

4 mevsim kullanım

Paris Table 70 / Helen Chair

4 mevsim kullanım

UV korumalı

Değişebilir

İç mekan

Paris Table 80 / Paris Chair

CATAS TEST REPORT 373126 - 375083

#### Paris

Paris stacking armchair is produced with a single injection of polypropylene reinforced with glass fiber obtained by means of the latest generation of air moulding technology with neutral tones. For indoor and outdoor use.