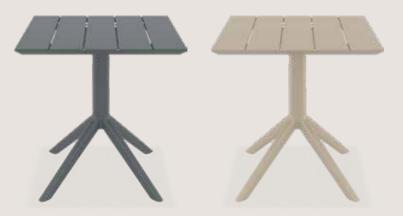

#### Max Table 70

Table with plastic legs with HPL compact laminated tops 12 mm available in white and black. For indoor and outdoor use. Can be disassembled.

\*Dark colors not recommended in direct sunlight.

## Max Table Ø90

Table with plastic legs with HPL compact laminated tops 12 mm available in white and black. For indoor and outdoor use. Can be disassembled.

\*Dark colors not recommended in direct sunlight.

## Max Table 140

Table with plastic legs with HPL compact laminated tops 12 mm available in white and black. For indoor and outdoor use. Can be disassembled.

\*Dark colors not recommended in direct sunlight.

## Max Table 180

Table with plastic legs with HPL compact laminated tops 12 mm available in white and black. For indoor and outdoor use. Can be disassembled.

\*Dark colors not recommended in direct sunlight.