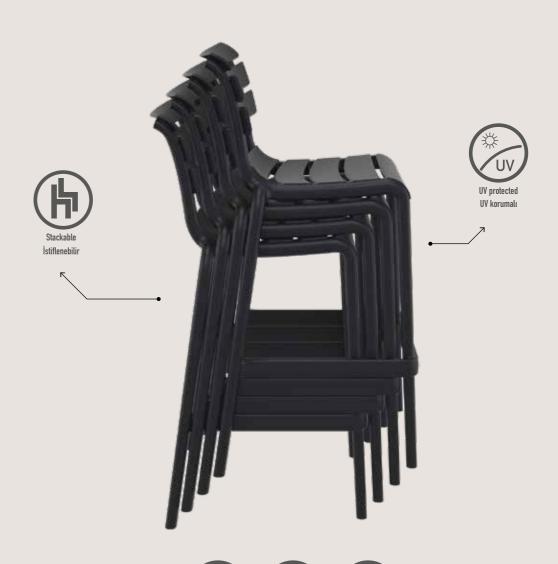

#### Helen Bar 65

Helen stacking bar stool h.65 cm is produced with a single injection of polypropylene reinforced with glass fiber obtained by means of the latest generation of air moulding technology with neutral tones. For indoor and outdoor use.

#### Helen Bar 75

Helen stacking bar stool h.75 cm is produced with a single injection of polypropylene reinforced with glass fiber obtained by means of the latest generation of air moulding technology with neutral tones. For indoor and outdoor use.