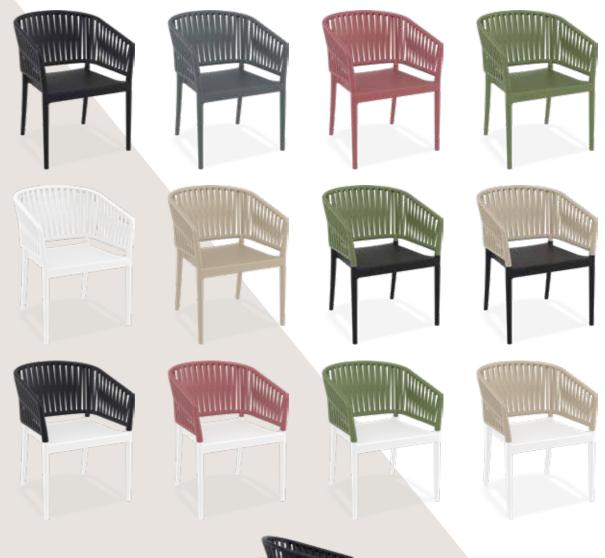

#### Portofino Armchair

Portofino Armchair is stackable and produced with a single injection of polypropylene reinforced with glass fiber, for indoor and outdoor use and with non-slip feet. 3D effect on arms and backrest.