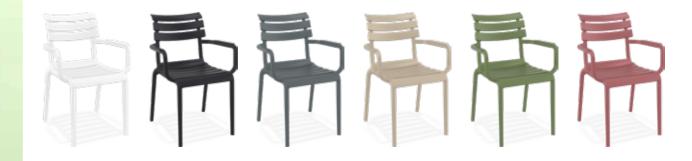

#### Paris

Paris stacking armchair is produced with a single injection of polypropylene reinforced with glass fiber obtained by means of the latest generation of air moulding technology with neutral tones. For indoor and outdoor use.

İç mekan