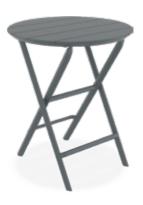

## Helen Folding Table Ø60

Helen round folding table is made of durable weather-resistant resin. Helen table will never unravel, rust or decay. It is UV protected which insures the colors will not fade. For indoor and outdoor use.

4 mevsim kullanım

Helen Folding Table Ø60 / Helen Folding Chair