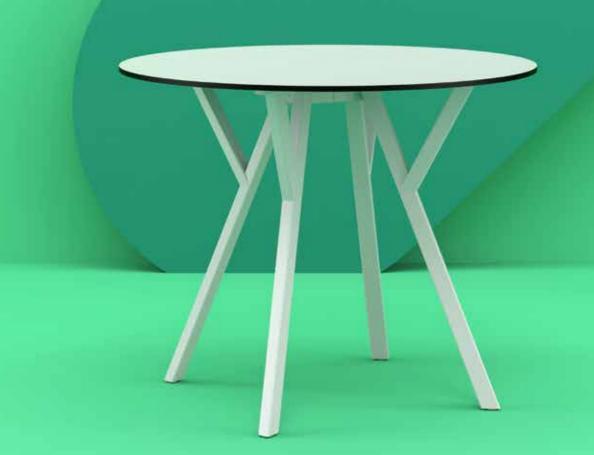

## Max Table Ø90

Table with plastic legs with HPL compact laminated tops 12 mm available in white and black. For indoor and outdoor use. Can be disassembled.

\*Dark colors not recommended in direct sunlight.