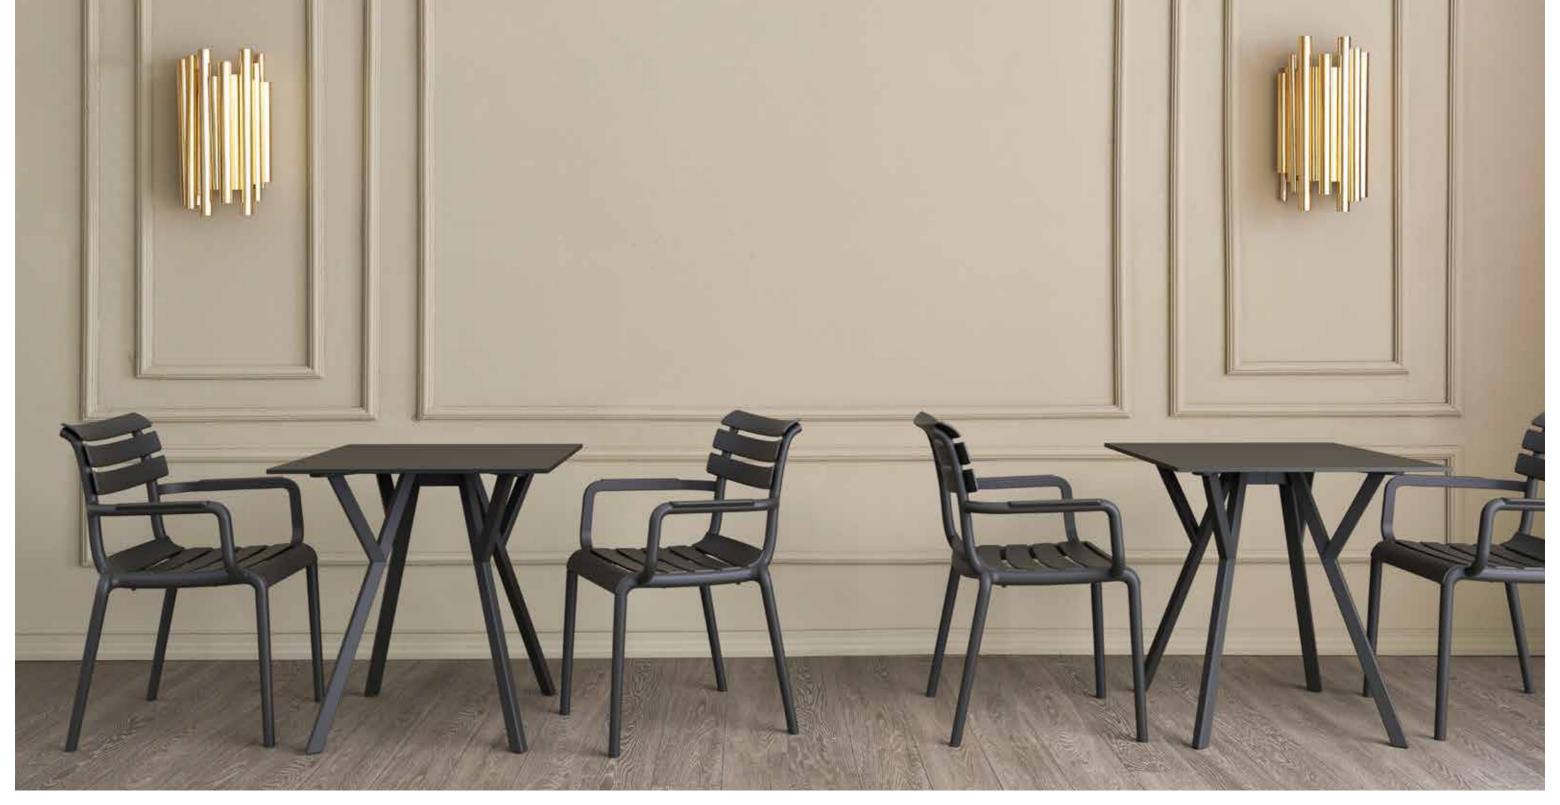

#### Paris

Paris stacking armchair is produced with a single injection of polypropylene reinforced with glass fiber obtained by means of the latest generation of air moulding technology with neutral tones. For indoor and outdoor use.

# Max Legs

Max Legs are made up of polypropylene reinforced with glass fiber with the latest generation of air moulding thermoplastic injection. For indoor and outdoor use. Can be disassembled.

#### Max Legs Small

\* Top min. 70x70 cm, Top max. 90x90 cm

\* Top min. 70x120 cm, Top max. 80x160 cm

www.sitmobel.com.mx

Prol. Bernardo Quintana 22, Álamos 2da Secc, 76160 Santiago de Querétaro, Qro.

+52 442 227 26 00 atencionaclientes@sitmobel.com.mx