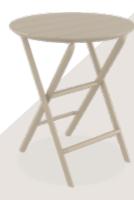

## Helen Folding Table Ø60

Helen round folding table is made of durable weather-resistant resin. Helen table will never unravel, rust or decay. It is UV protected which insures the colors will not fade. For indoor and outdoor use.

4 mevsim kullanım

Helen Folding Table Ø60 / Helen Folding Chair