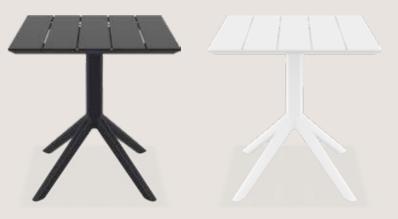

#### Max Table 70

Table with plastic legs with HPL compact laminated tops 12 mm available in white and black. For indoor and outdoor use. Can be disassembled.

\*Dark colors not recommended in direct sunlight.

## Max Table Ø90

Table with plastic legs with HPL compact laminated tops 12 mm available in white and black. For indoor and outdoor use. Can be disassembled.

\*Dark colors not recommended in direct sunlight.

## Max Table 140

Table with plastic legs with HPL compact laminated tops 12 mm available in white and black. For indoor and outdoor use. Can be disassembled.

\*Dark colors not recommended in direct sunlight.

## Max Table 180

Table with plastic legs with HPL compact laminated tops 12 mm available in white and black. For indoor and outdoor use. Can be disassembled.

\*Dark colors not recommended in direct sunlight.