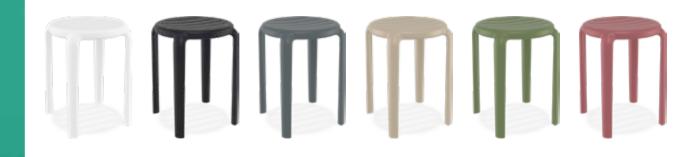

#### **Tom 45**

Tom stacking stool h.45 cm is produced with a single injection of polypropylene reinforced with glass fiber obtained by means of the latest generation of air moulding technology with neutral tones. For indoor and outdoor use.