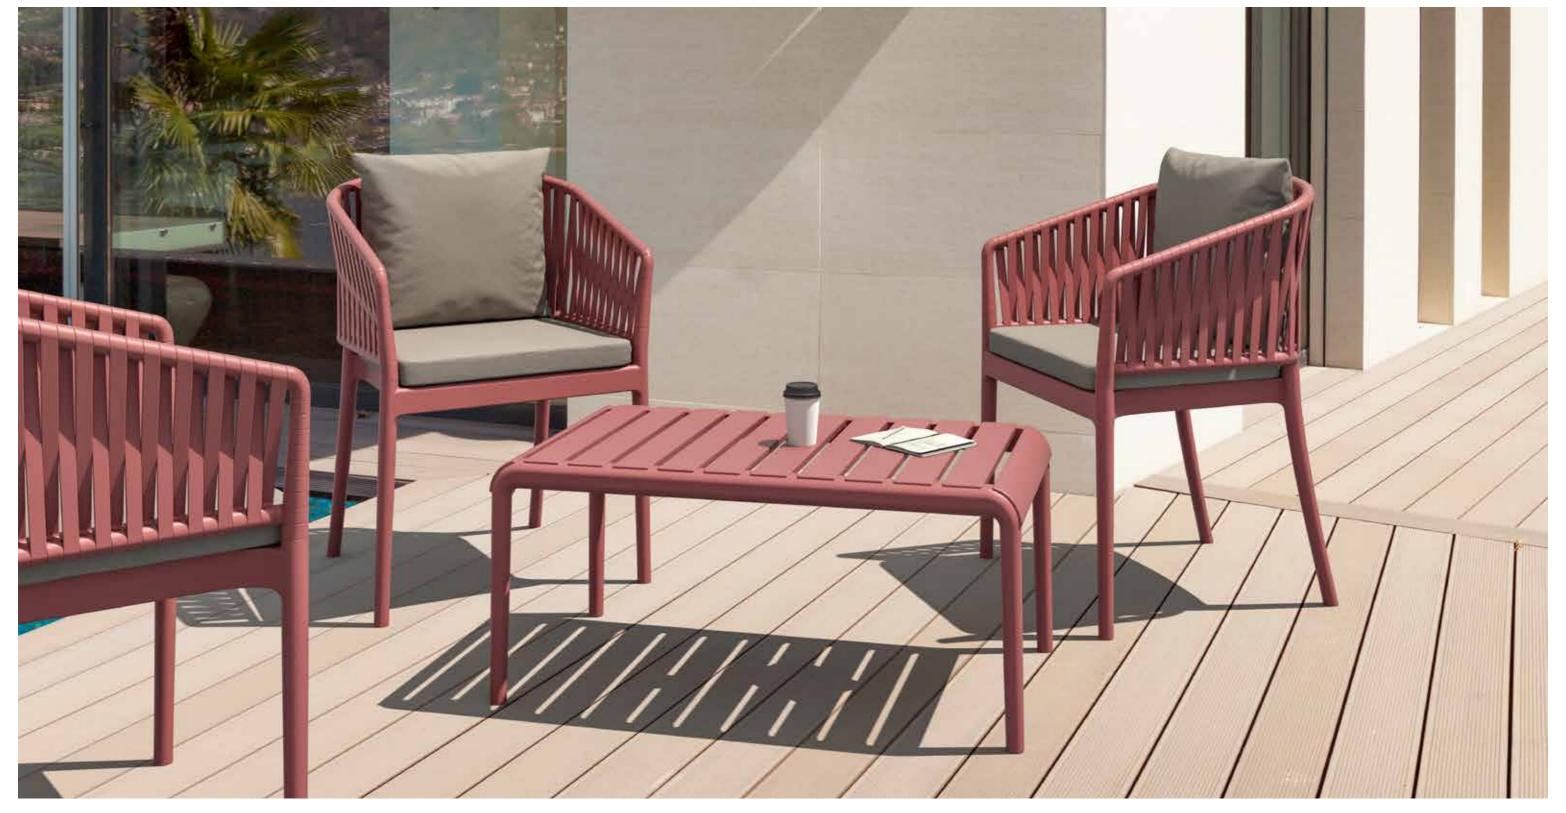

### Paris Lounge Armchair

Paris Lounge Armchair is stackable and produced with a single injection of polypropylene reinforced with glass fiber, for indoor and outdoor use and with non-slip feet. The Paris collection also includes a footrest table, designed to match the styling silhouette of the chair to perfection.

TEST REPO 363231

Paris Lounge Armchair / Paris Side Table-Footrest