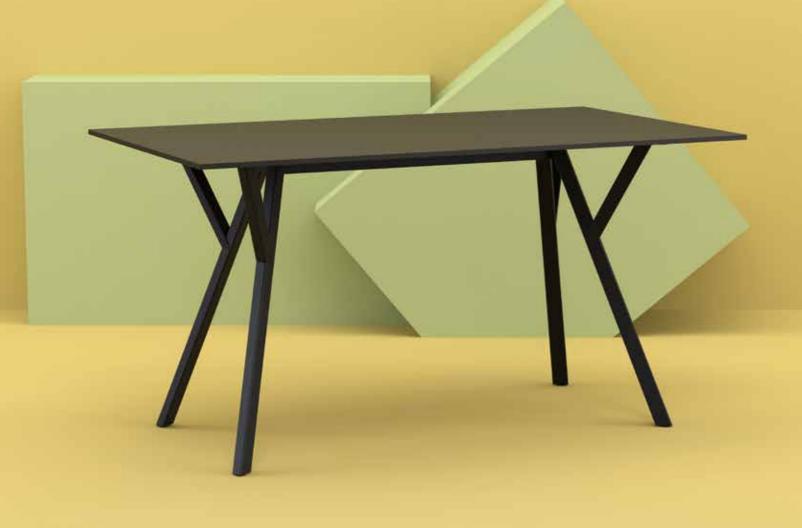

#### Max Table 70

Table with plastic legs with HPL compact laminated tops 12 mm available in white and black. For indoor and outdoor use. Can be disassembled.

\*Dark colors not recommended in direct sunlight.

## Max Table Ø90

Table with plastic legs with HPL compact laminated tops 12 mm available in white and black. For indoor and outdoor use. Can be disassembled.

\*Dark colors not recommended in direct sunlight.

## Max Table 140

Table with plastic legs with HPL compact laminated tops 12 mm available in white and black. For indoor and outdoor use. Can be disassembled.

\*Dark colors not recommended in direct sunlight.

## Max Table 180

Table with plastic legs with HPL compact laminated tops 12 mm available in white and black. For indoor and outdoor use. Can be disassembled.

\*Dark colors not recommended in direct sunlight.