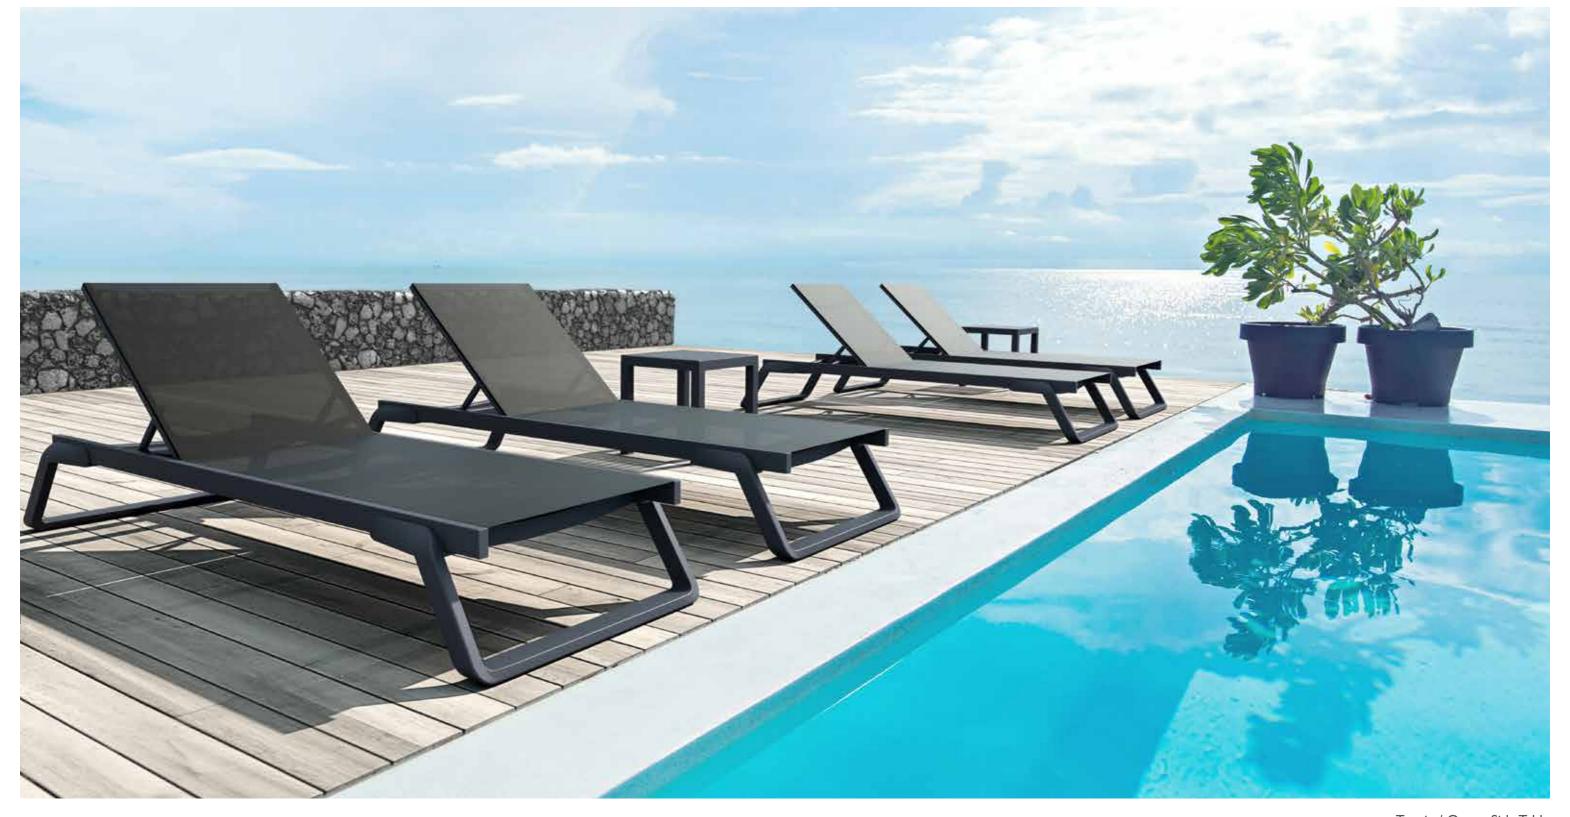

# Tropic

Tropic sunlounger with legs in resin reinforced with glass fiber synthetic replaceable fabric, back reclining in 5 positions, with non-slip feet and small wheels. Two materials combined together to make a very resistant, functional light-weight and stackable sunlounger.

# Tropic Arm

Tropic Arm / Ocean Side Table