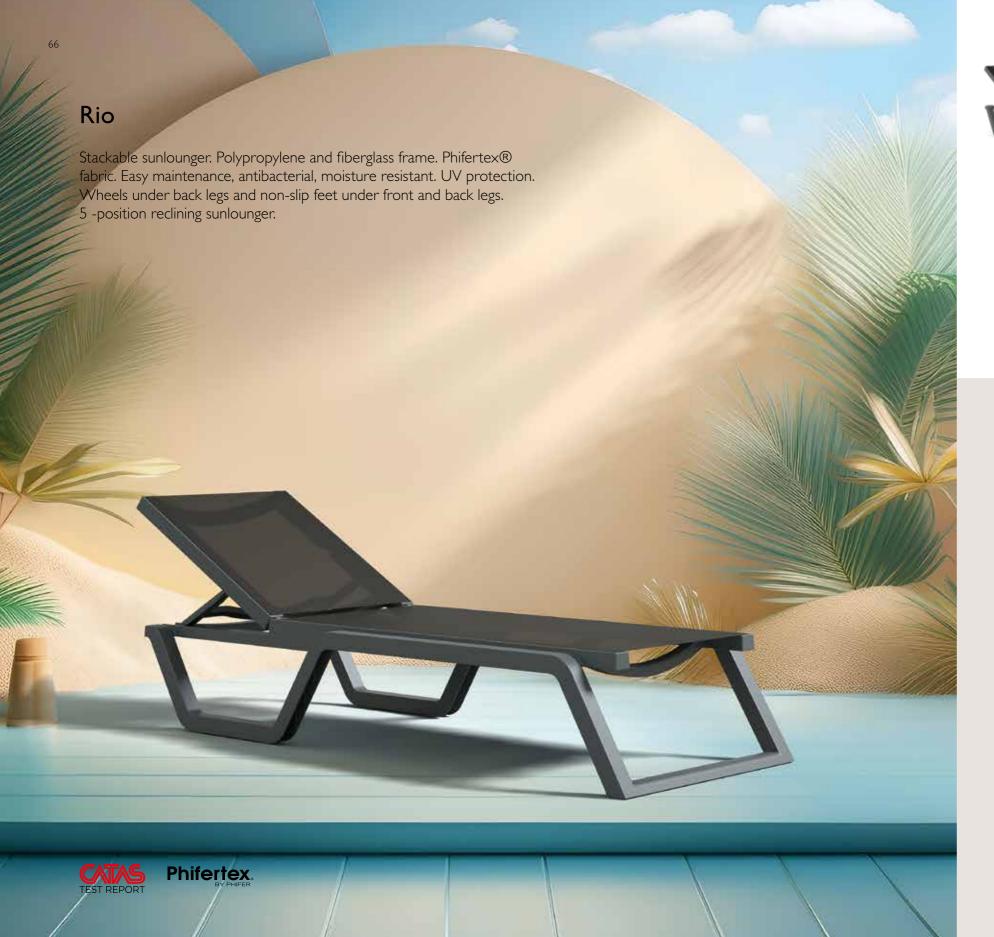

# Tropic

Tropic sunlounger with legs in resin reinforced with glass fiber synthetic replaceable fabric, back reclining in 5 positions, with non-slip feet and small wheels. Two materials combined together to make a very resistant, functional light-weight and stackable sunlounger.