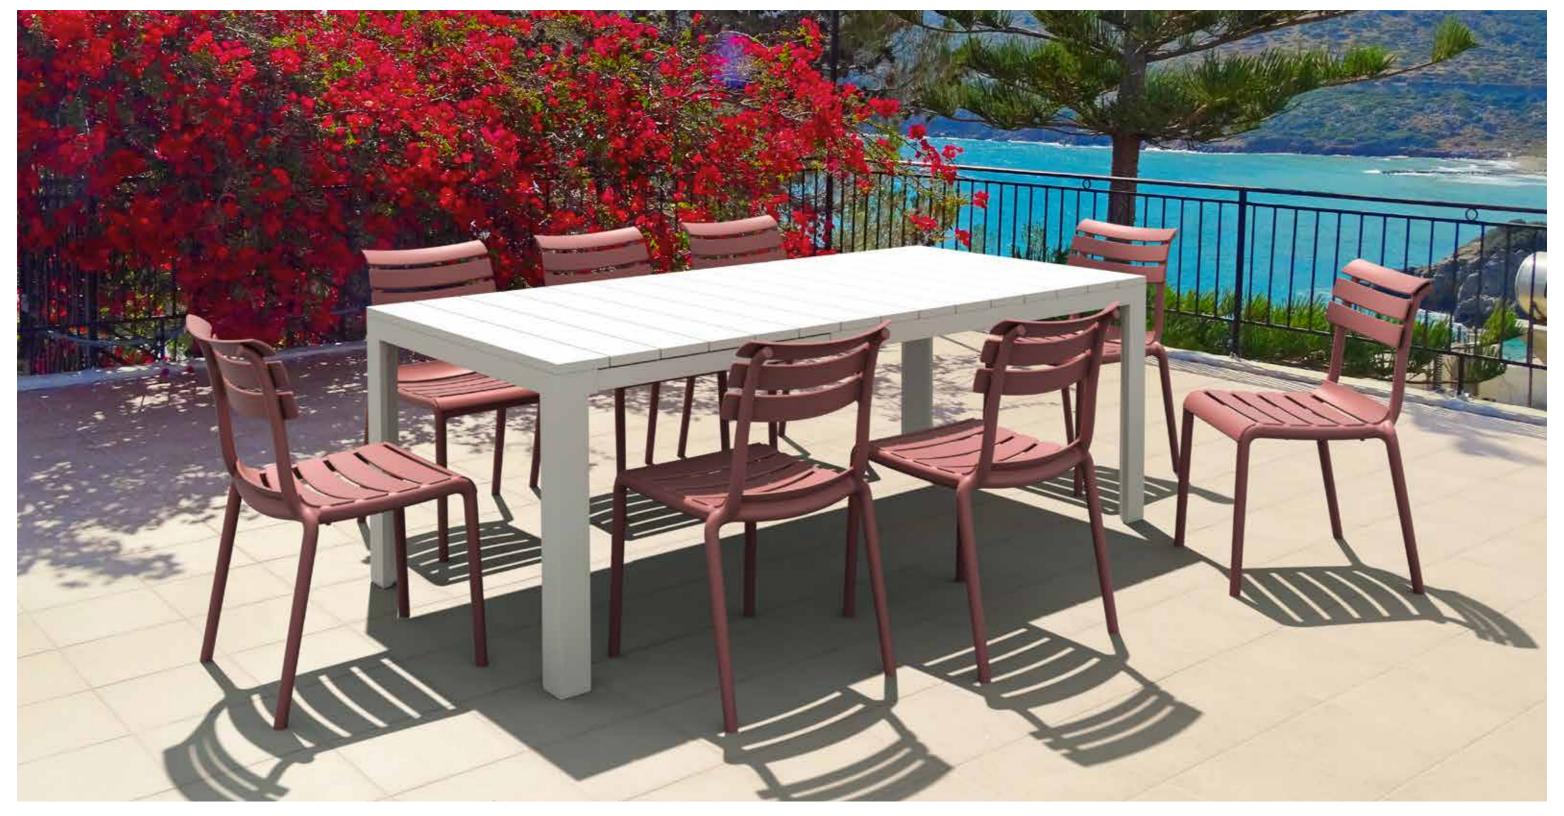

#### Atlantic Table 140/210

Extendible table from 140 to 210 cm in polypropylene with aluminium frame. Easily expandable, giving you a choice of two size options. Smart extending mechanism makes it easy to adjust the table to your preferred size. For indoor and outdoor use with UV protection.

## Atlantic Table 210/280

Extendible table from 210 to 280 cm in polypropylene with aluminium frame. Easily expandable, giving you a choice of two size options. Smart extending mechanism makes it easy to adjust the table to your preferred size. For indoor and outdoor use with UV protection.