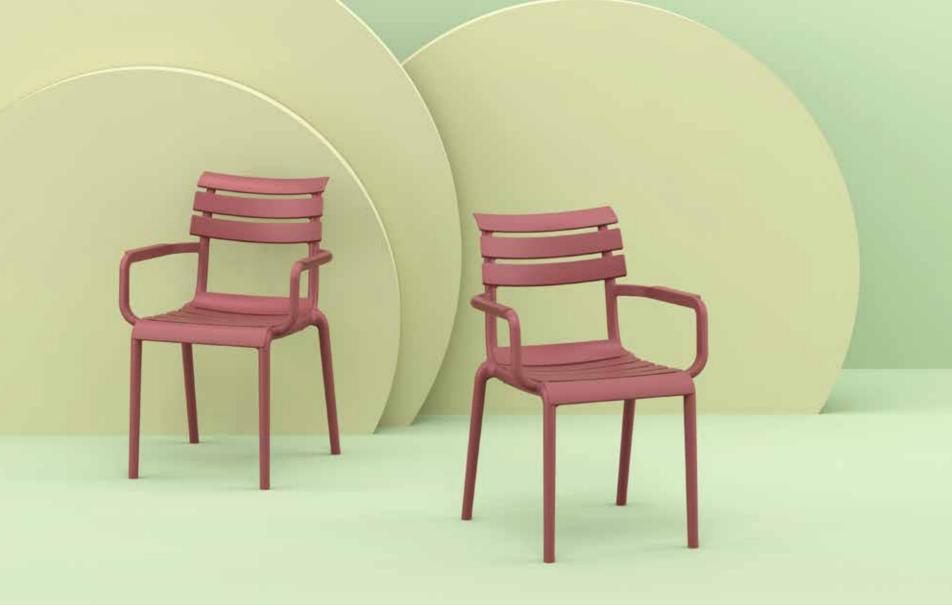

### Paris Lounge Armchair

Paris Lounge Armchair is stackable and produced with a single injection of polypropylene reinforced with glass fiber, for indoor and outdoor use and with non-slip feet. The Paris collection also includes a footrest table, designed to match the styling silhouette of the chair to perfection.

TEST REPO 363231

Paris Lounge Armchair / Paris Side Table-Footrest