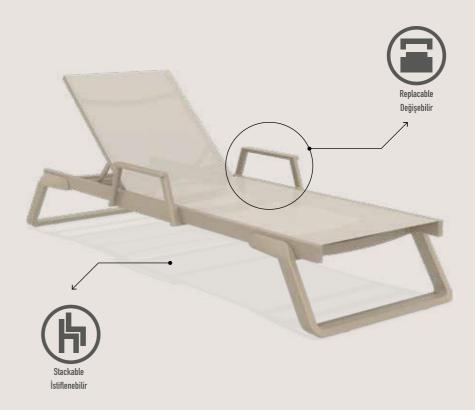

# Tropic

Tropic sunlounger with legs in resin reinforced with glass fiber synthetic replaceable fabric, back reclining in 5 positions, with non-slip feet and small wheels. Two materials combined together to make a very resistant, functional light-weight and stackable sunlounger.

# Tropic Arm

Tropic Arm / Ocean Side Table