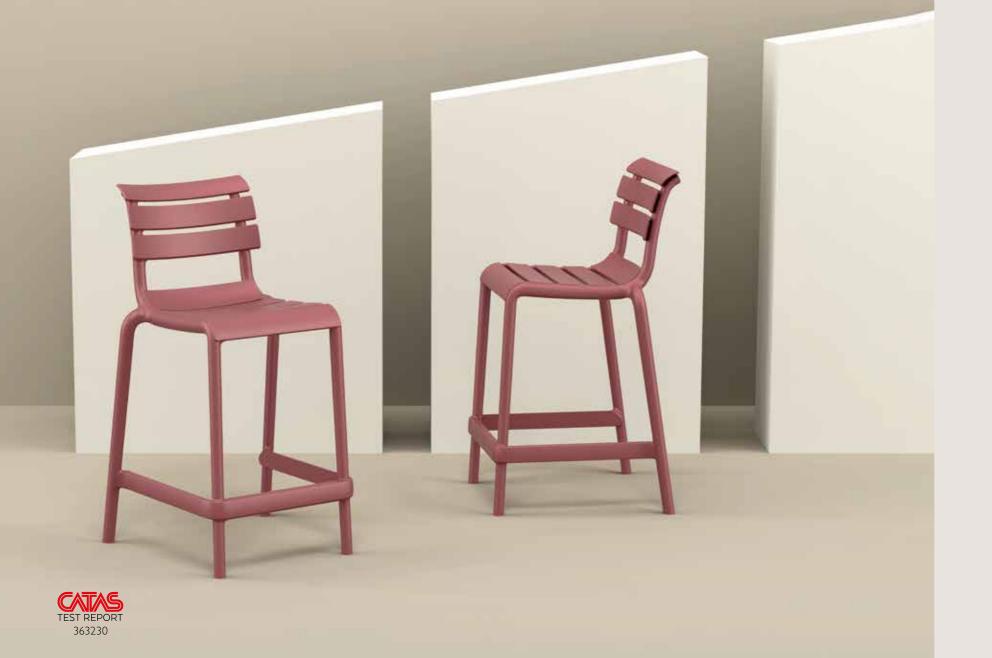

#### Helen Bar 65

Helen stacking bar stool h.65 cm is produced with a single injection of polypropylene reinforced with glass fiber obtained by means of the latest generation of air moulding technology with neutral tones. For indoor and outdoor use.

#### Helen Bar 75

Helen stacking bar stool h.75 cm is produced with a single injection of polypropylene reinforced with glass fiber obtained by means of the latest generation of air moulding technology with neutral tones. For indoor and outdoor use.