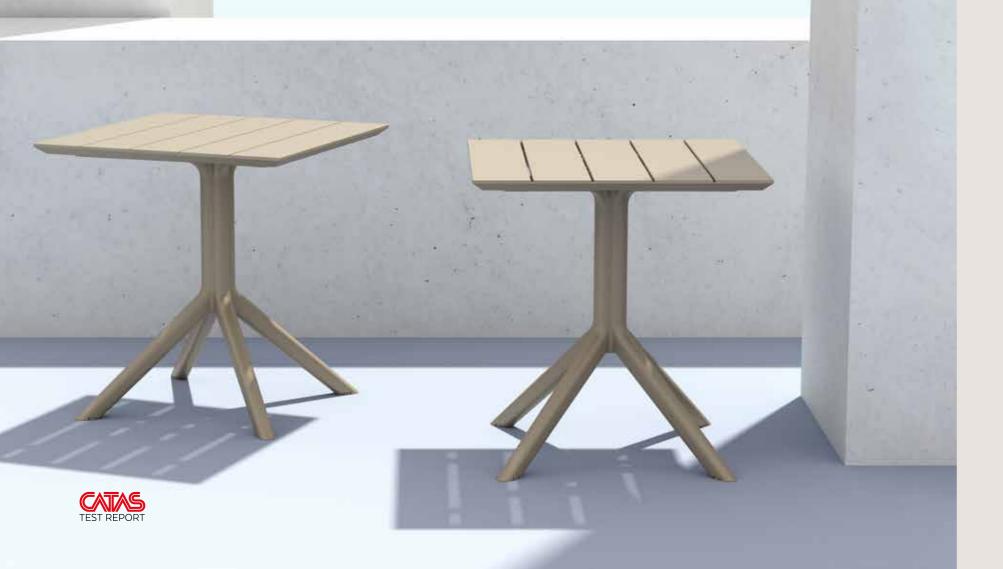

#### Max Table 70

Table with plastic legs with HPL compact laminated tops 12 mm available in white and black. For indoor and outdoor use. Can be disassembled.

\*Dark colors not recommended in direct sunlight.

## Max Table Ø90

Table with plastic legs with HPL compact laminated tops 12 mm available in white and black. For indoor and outdoor use. Can be disassembled.

\*Dark colors not recommended in direct sunlight.

## Max Table 140

Table with plastic legs with HPL compact laminated tops 12 mm available in white and black. For indoor and outdoor use. Can be disassembled.

\*Dark colors not recommended in direct sunlight.

## Max Table 180

Table with plastic legs with HPL compact laminated tops 12 mm available in white and black. For indoor and outdoor use. Can be disassembled.

\*Dark colors not recommended in direct sunlight.