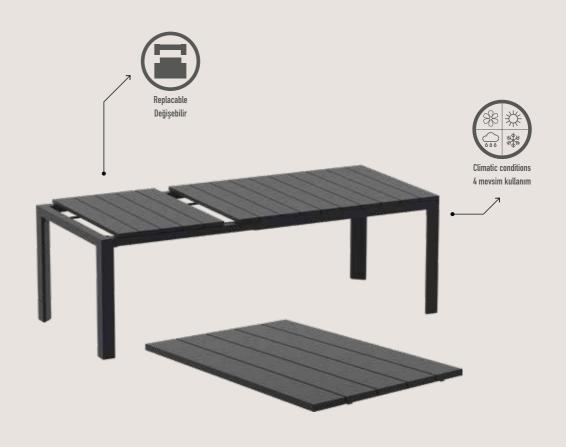

#### Atlantic Table 140/210

Extendible table from 140 to 210 cm in polypropylene with aluminium frame. Easily expandable, giving you a choice of two size options. Smart extending mechanism makes it easy to adjust the table to your preferred size. For indoor and outdoor use with UV protection.

## Atlantic Table 210/280

Extendible table from 210 to 280 cm in polypropylene with aluminium frame. Easily expandable, giving you a choice of two size options. Smart extending mechanism makes it easy to adjust the table to your preferred size. For indoor and outdoor use with UV protection.