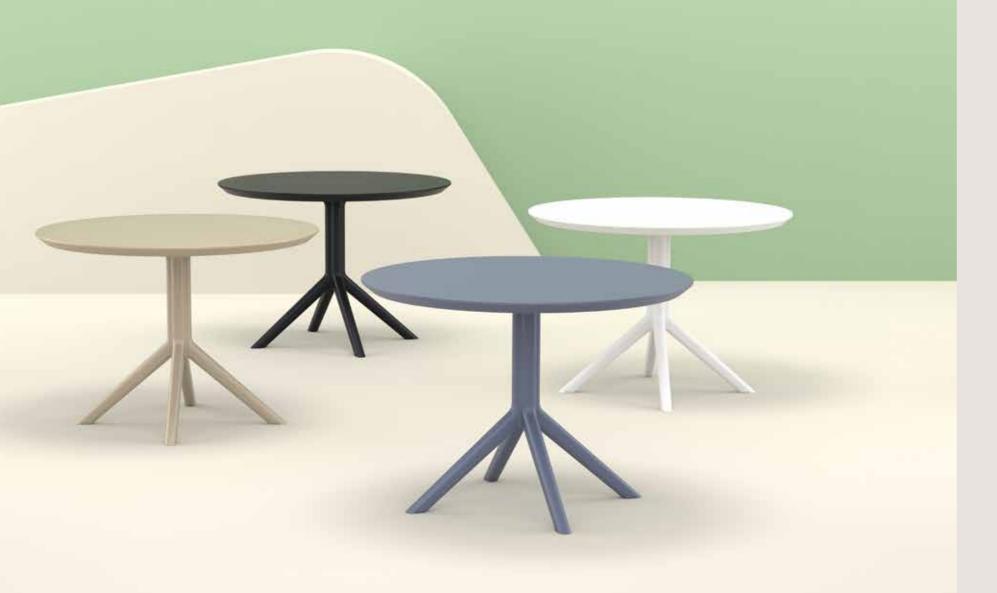

#### Max Table 70

Table with plastic legs with HPL compact laminated tops 12 mm available in white and black. For indoor and outdoor use. Can be disassembled.

\*Dark colors not recommended in direct sunlight.

## Max Table Ø90

Table with plastic legs with HPL compact laminated tops 12 mm available in white and black. For indoor and outdoor use. Can be disassembled.

\*Dark colors not recommended in direct sunlight.

## Max Table 140

Table with plastic legs with HPL compact laminated tops 12 mm available in white and black. For indoor and outdoor use. Can be disassembled.

\*Dark colors not recommended in direct sunlight.

## Max Table 180

Table with plastic legs with HPL compact laminated tops 12 mm available in white and black. For indoor and outdoor use. Can be disassembled.

\*Dark colors not recommended in direct sunlight.