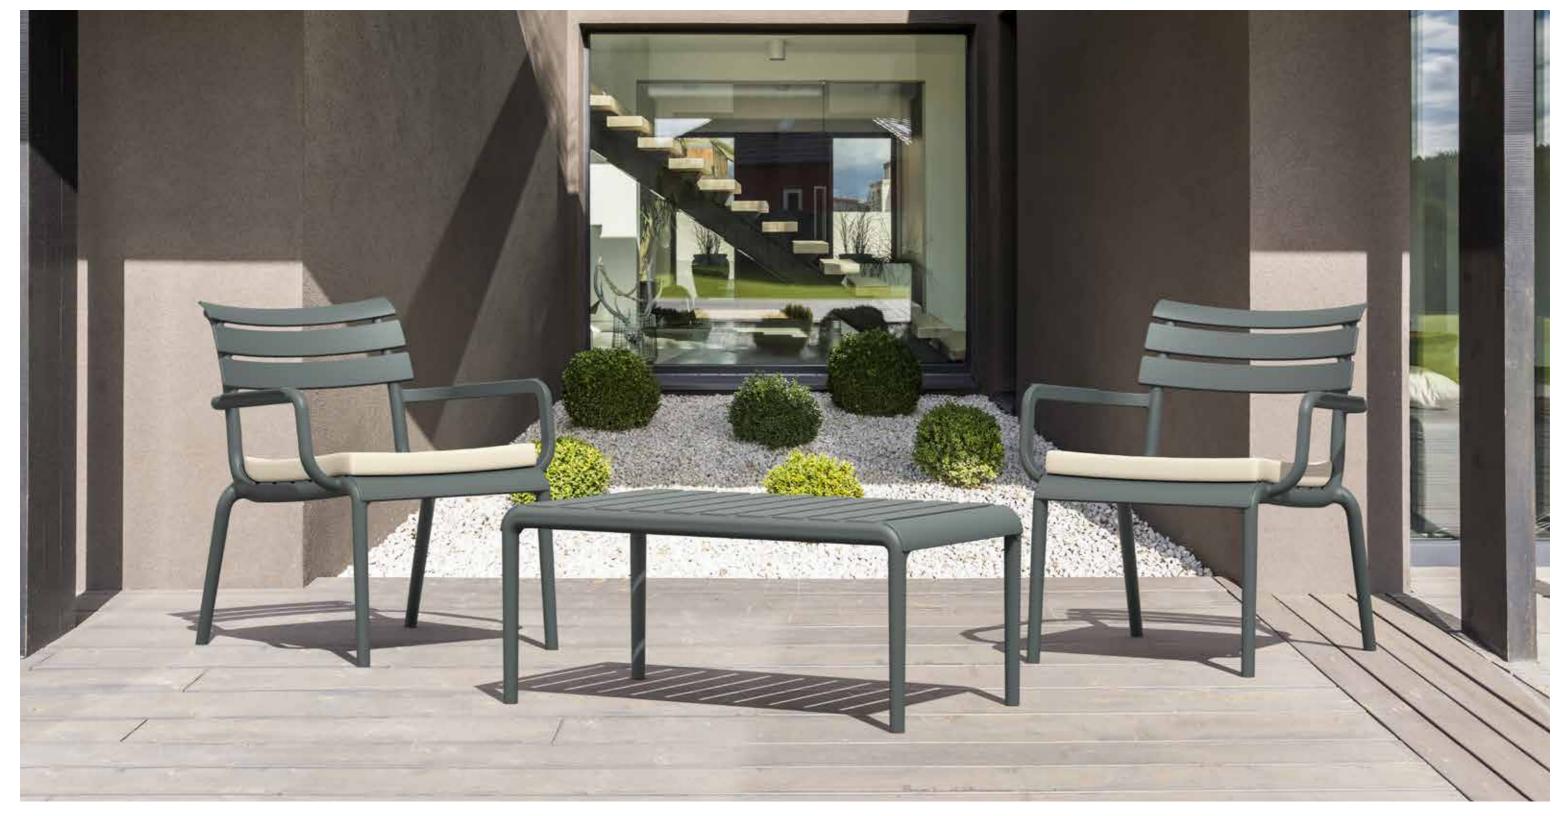

#### Paris Lounge Sofa Armchair

Paris Lounge Sofa Armchair is stackable and produced with a single injection of polypropylene reinforced with glass fiber, for indoor and outdoor use and with non-slip feet. The Paris collection also includes a coffee table and footrest table, designed to match the styling silhouette of the chair to perfection.

### Paris Lounge Armchair

Paris Lounge Armchair is stackable and produced with a single injection of polypropylene reinforced with glass fiber, for indoor and outdoor use and with non-slip feet. The Paris collection also includes a footrest table, designed to match the styling silhouette of the chair to perfection.

### Paris Lounge Table

Paris Lounge Table is made of durable weather-resistant resin. It is UV protected which insures the colors will not fade. Can be disassembled. For indoor and outdoor use.

4 mevsim kullanım

#### Paris Side Table/Footrest

Paris is a footrest/side table for outdoor use made of fiberglass resin with UV protection and presented as a functional footrest in the new Paris lounge collection of relaxation armchairs, Paris is a refined furnishing accessory that can be used as a side table. For indoor and outdoor use.