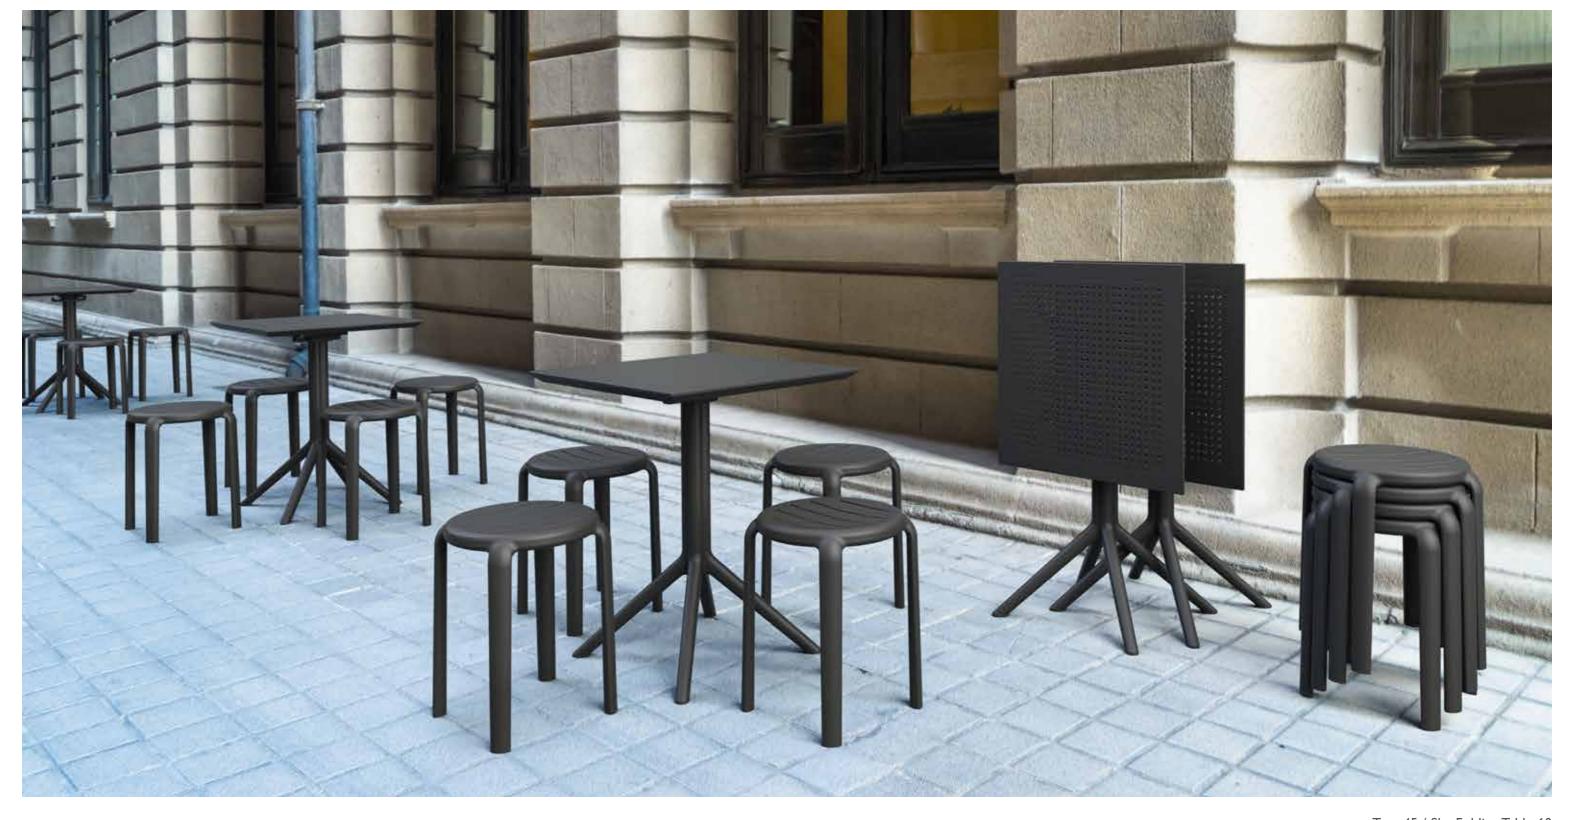

#### **Tom 45**

Tom stacking stool h.45 cm is produced with a single injection of polypropylene reinforced with glass fiber obtained by means of the latest generation of air moulding technology with neutral tones. For indoor and outdoor use.

#### Tom Bar 65

Tom bar stool h.65 cm is produced with a single injection of polypropylene reinforced with glass fiber obtained by means of the latest generation of air moulding technology with neutral tones. For indoor and outdoor use.

Climatic conditions UV protected 4 mevsim kullanım UV korumalı

Indoor

Indoor Ou İç mekan Dış

Outdoor Dış mekan

#### Tom Bar 75

Tom bar stool h.75 cm is produced with a single injection of polypropylene reinforced with glass fiber obtained by means of the latest generation of air moulding technology with neutral tones. For indoor and outdoor use.

Climatic conditions UV protected 4 mevsim kullanım UV korumalı

İç mekan

Outdoor Dış mekan

Tom Bar 75 / Sky Folding Bar Table Ø60