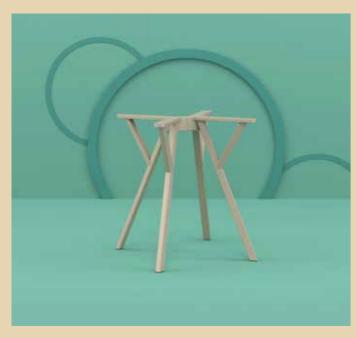

# Max Legs

Max Legs are made up of polypropylene reinforced with glass fiber with the latest generation of air moulding thermoplastic injection. For indoor and outdoor use. Can be disassembled.

#### Max Legs Small

\* Top min. 70x70 cm, Top max. 90x90 cm

\* Top min. 70x120 cm, Top max. 80x160 cm

www.sitmobel.com.mx

Prol. Bernardo Quintana 22, Álamos 2da Secc, 76160 Santiago de Querétaro, Qro.

+52 442 227 26 00 atencionaclientes@sitmobel.com.mx