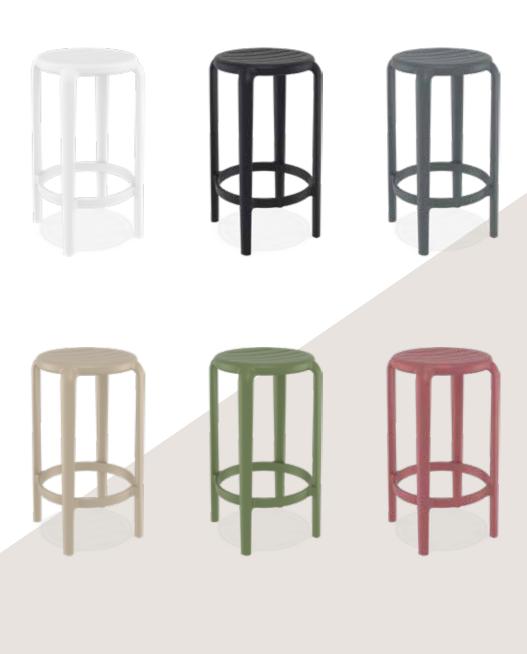

#### Helen Bar 65

Helen stacking bar stool h.65 cm is produced with a single injection of polypropylene reinforced with glass fiber obtained by means of the latest generation of air moulding technology with neutral tones. For indoor and outdoor use.

#### Helen Bar 75

Helen stacking bar stool h.75 cm is produced with a single injection of polypropylene reinforced with glass fiber obtained by means of the latest generation of air moulding technology with neutral tones. For indoor and outdoor use.

4 mevsim kullanım

İç mekan

Helen Bar 75 / Sky Folding Table Bar 60