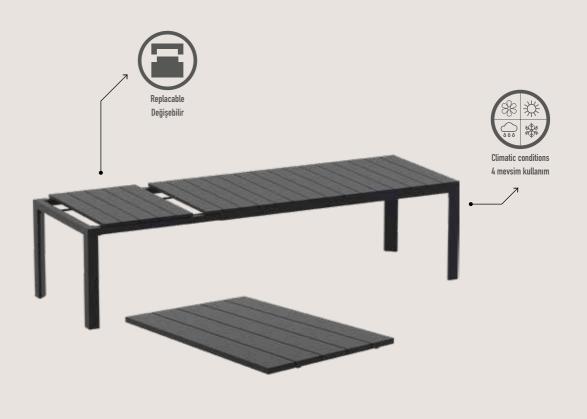

#### Atlantic Table 140/210

Extendible table from 140 to 210 cm in polypropylene with aluminium frame. Easily expandable, giving you a choice of two size options. Smart extending mechanism makes it easy to adjust the table to your preferred size. For indoor and outdoor use with UV protection.

## Atlantic Table 210/280

Extendible table from 210 to 280 cm in polypropylene with aluminium frame. Easily expandable, giving you a choice of two size options. Smart extending mechanism makes it easy to adjust the table to your preferred size. For indoor and outdoor use with UV protection.