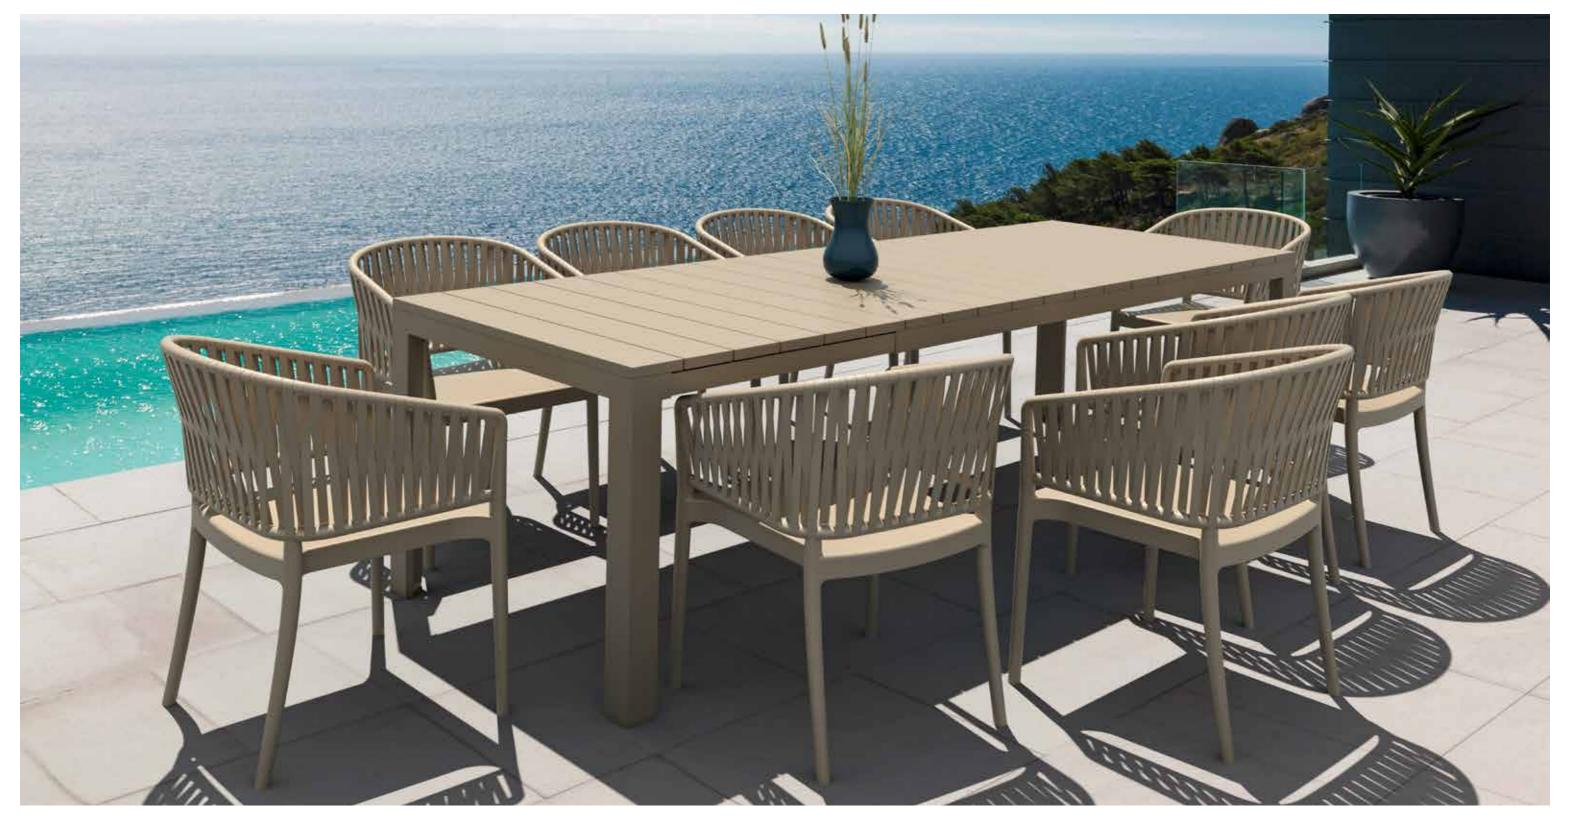

#### Portofino Armchair

Portofino Armchair is stackable and produced with a single injection of polypropylene reinforced with glass fiber, for indoor and outdoor use and with non-slip feet. 3D effect on arms and backrest.