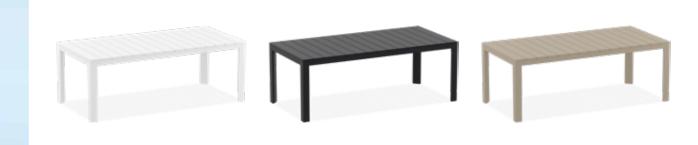

#### Atlantic Table 140/210

Extendible table from 140 to 210 cm in polypropylene with aluminium frame. Easily expandable, giving you a choice of two size options. Smart extending mechanism makes it easy to adjust the table to your preferred size. For indoor and outdoor use with UV protection.

## Atlantic Table 210/280

Extendible table from 210 to 280 cm in polypropylene with aluminium frame. Easily expandable, giving you a choice of two size options. Smart extending mechanism makes it easy to adjust the table to your preferred size. For indoor and outdoor use with UV protection.