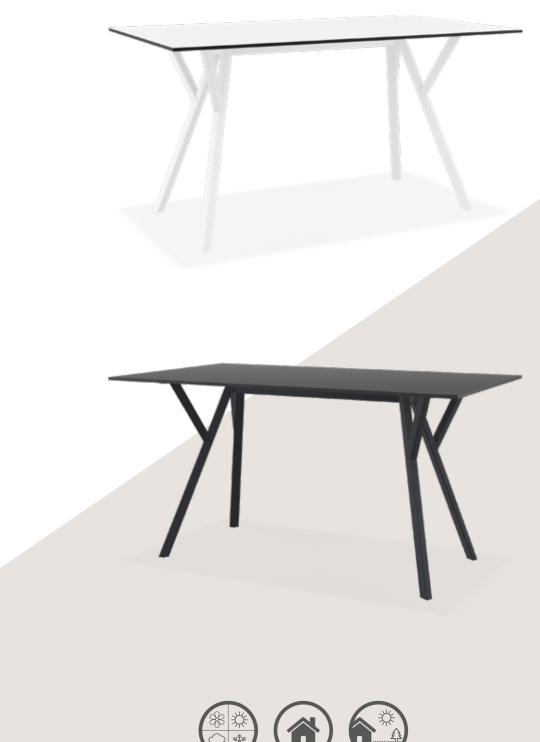

#### Max Table 70

Table with plastic legs with HPL compact laminated tops 12 mm available in white and black. For indoor and outdoor use. Can be disassembled.

\*Dark colors not recommended in direct sunlight.

## Max Table Ø90

Table with plastic legs with HPL compact laminated tops 12 mm available in white and black. For indoor and outdoor use. Can be disassembled.

\*Dark colors not recommended in direct sunlight.

## Max Table 140

Table with plastic legs with HPL compact laminated tops 12 mm available in white and black. For indoor and outdoor use. Can be disassembled.

\*Dark colors not recommended in direct sunlight.

## Max Table 180

Table with plastic legs with HPL compact laminated tops 12 mm available in white and black. For indoor and outdoor use. Can be disassembled.

\*Dark colors not recommended in direct sunlight.