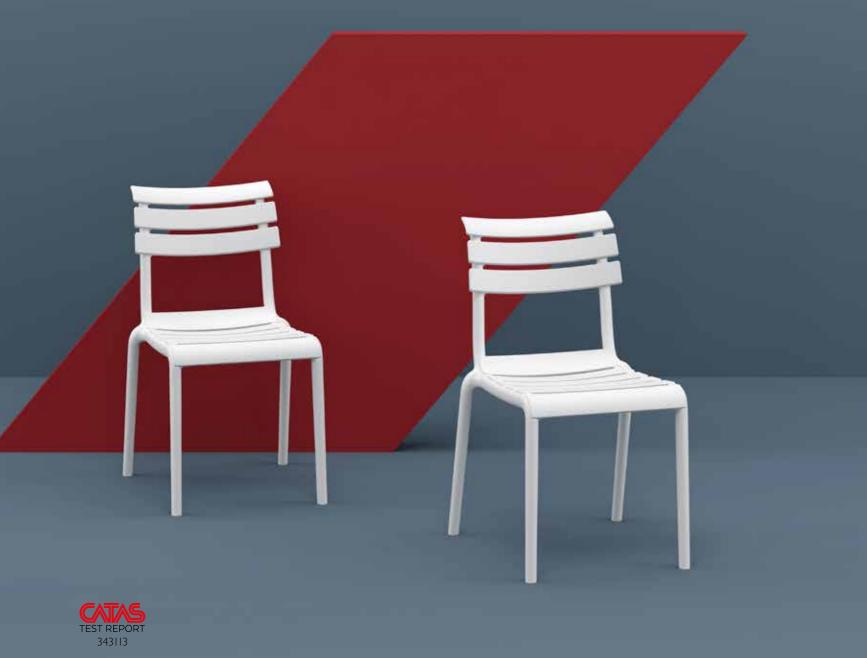

#### Helen

Helen stacking chair is produced with a single injection of polypropylene reinforced with glass fiber obtained by means of the latest generation of air moulding technology with neutral tones. For indoor and outdoor use.