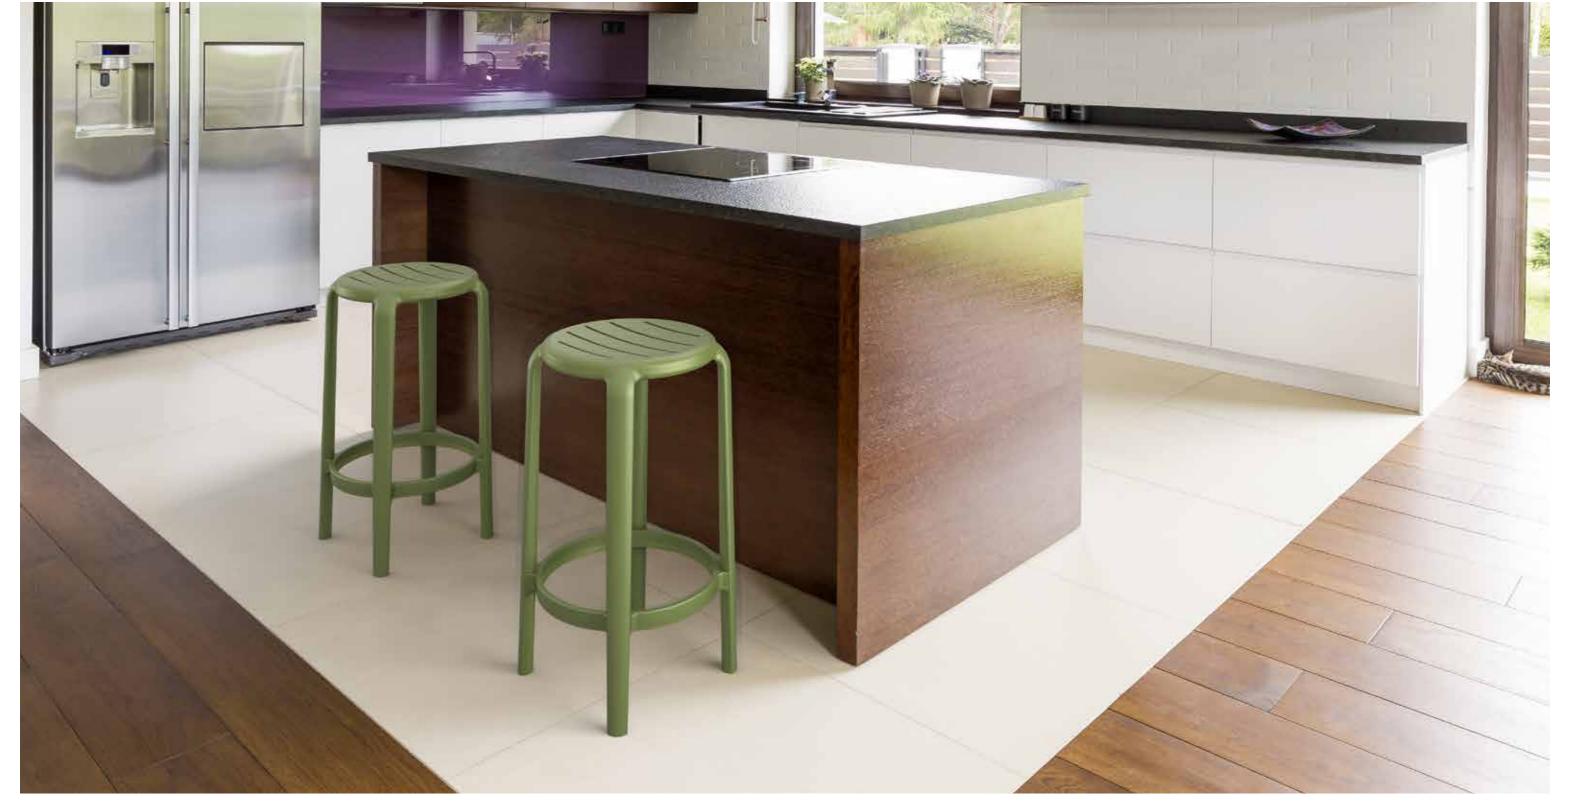

#### Helen Bar 65

Helen stacking bar stool h.65 cm is produced with a single injection of polypropylene reinforced with glass fiber obtained by means of the latest generation of air moulding technology with neutral tones. For indoor and outdoor use.

#### Helen Bar 75

Helen stacking bar stool h.75 cm is produced with a single injection of polypropylene reinforced with glass fiber obtained by means of the latest generation of air moulding technology with neutral tones. For indoor and outdoor use.

#### Tom Bar 65

Tom bar stool h.65 cm is produced with a single injection of polypropylene reinforced with glass fiber obtained by means of the latest generation of air moulding technology with neutral tones. For indoor and outdoor use.

#### Tom Bar 75

Tom bar stool h.75 cm is produced with a single injection of polypropylene reinforced with glass fiber obtained by means of the latest generation of air moulding technology with neutral tones. For indoor and outdoor use.