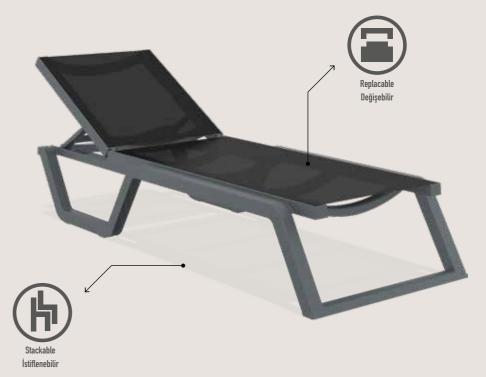

# Tropic

Tropic sunlounger with legs in resin reinforced with glass fiber synthetic replaceable fabric, back reclining in 5 positions, with non-slip feet and small wheels. Two materials combined together to make a very resistant, functional light-weight and stackable sunlounger.

# Tropic Arm

Tropic Arm / Ocean Side Table