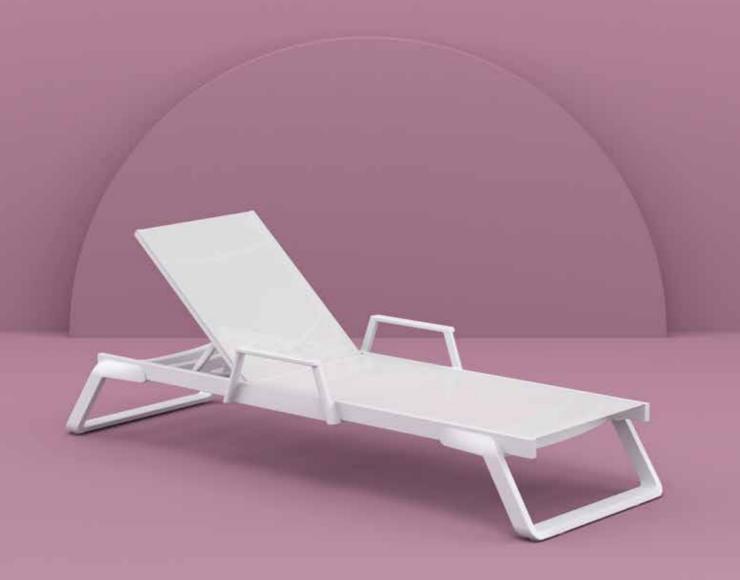

# Tropic

Tropic sunlounger with legs in resin reinforced with glass fiber synthetic replaceable fabric, back reclining in 5 positions, with non-slip feet and small wheels. Two materials combined together to make a very resistant, functional light-weight and stackable sunlounger.

# Tropic Arm

Tropic Arm / Ocean Side Table