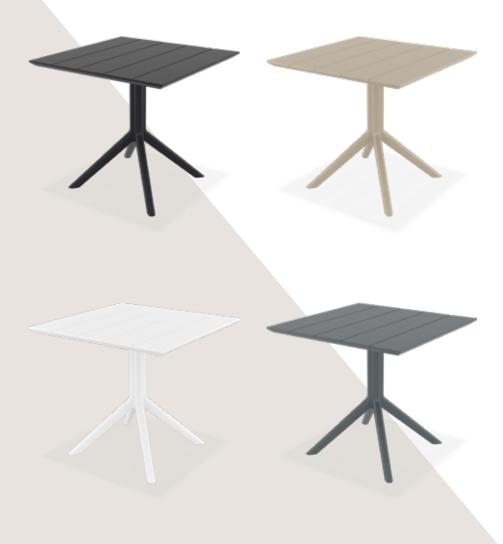

### Paris Table 70

Paris Table is made of durable weather-resistant resin. Metallic frame will never unravel, rust or decay. It is UV protected which insures the colors will not fade. Can be disassembled. For indoor and outdoor use.

4 mevsim kullanım

Paris Table 70 / Helen Chair

4 mevsim kullanım

UV korumalı

Değişebilir

İç mekan

Paris Table 80 / Paris Chair

CATAS TEST REPORT 373126 - 375083