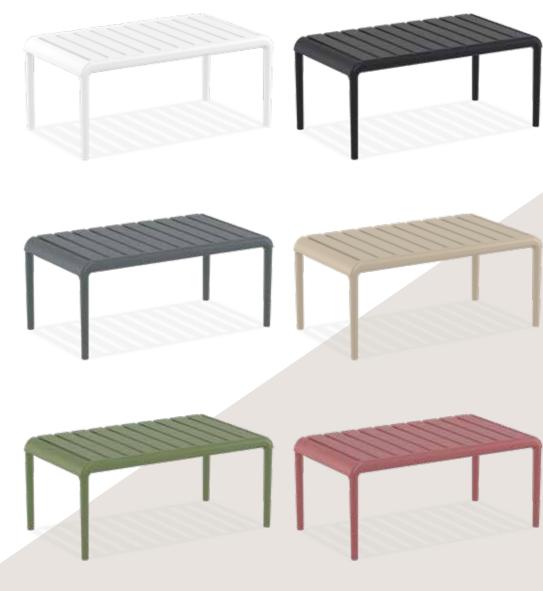

#### Paris Side Table/Footrest

Paris is a footrest/side table for outdoor use made of fiberglass resin with UV protection and presented as a functional footrest in the new Paris lounge collection of relaxation armchairs, Paris is a refined furnishing accessory that can be used as a side table. For indoor and outdoor use.

4 mevsim kullanım

UV korumalı

İç mekan

Dış mekan

Paris Side Table-Footrest / Paris Lounge Armchair

\_.

70