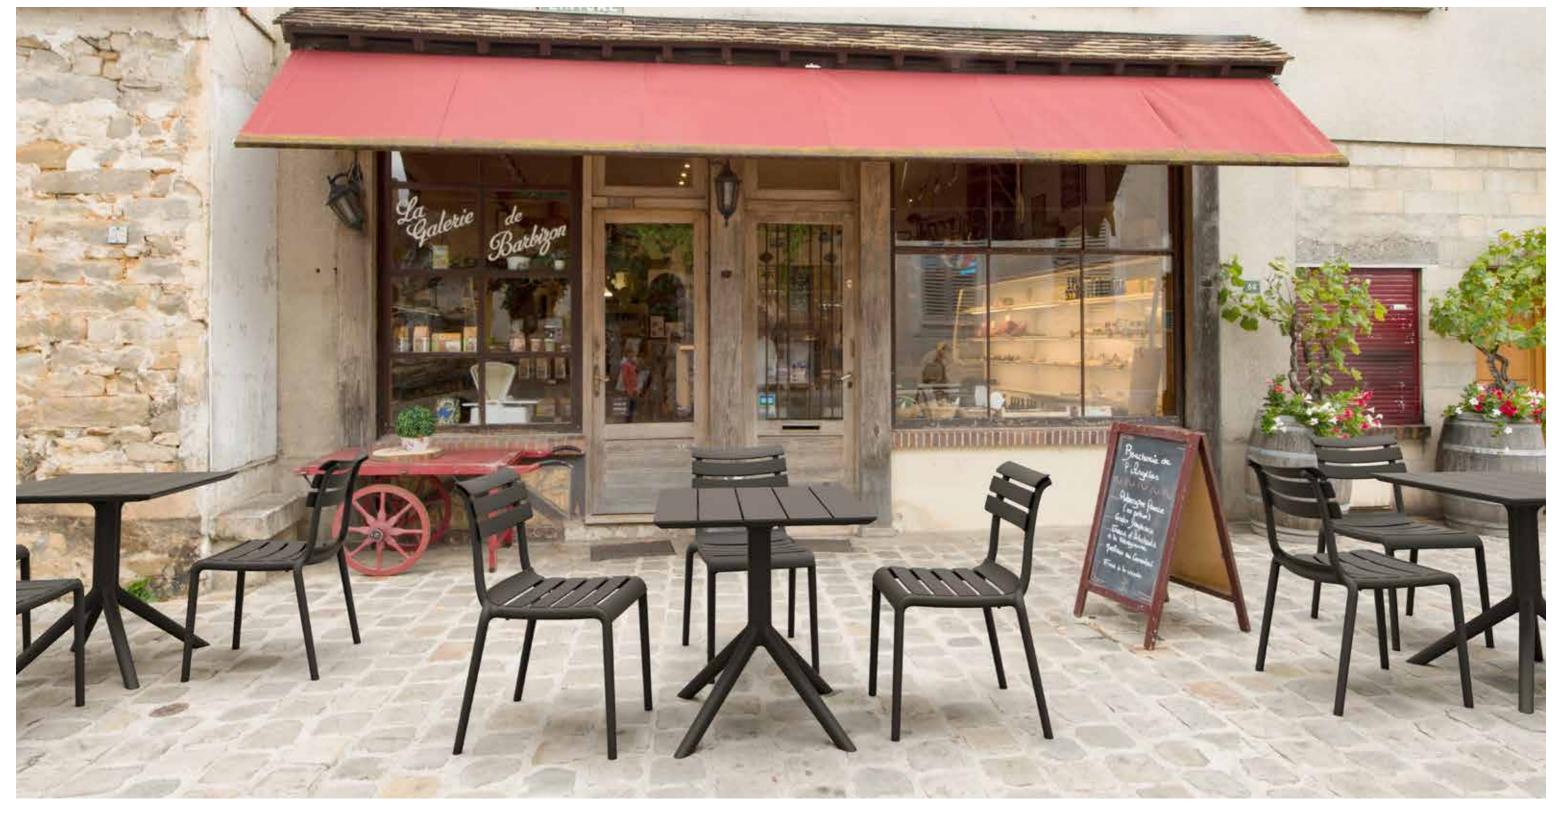

### Paris Table 70

Paris Table is made of durable weather-resistant resin. Metallic frame will never unravel, rust or decay. It is UV protected which insures the colors will not fade. Can be disassembled. For indoor and outdoor use.

4 mevsim kullanım

Paris Table 70 / Helen Chair

4 mevsim kullanım

UV korumalı

Değişebilir

İç mekan

Paris Table 80 / Paris Chair

CATAS TEST REPORT 373126 - 375083