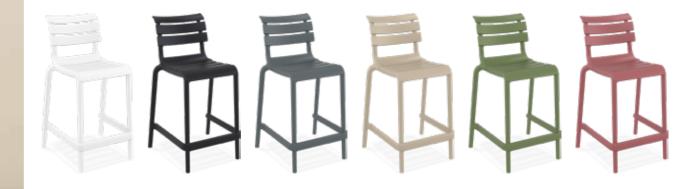

#### Helen Bar 75

Helen stacking bar stool h.75 cm is produced with a single injection of polypropylene reinforced with glass fiber obtained by means of the latest generation of air moulding technology with neutral tones. For indoor and outdoor use.

4 mevsim kullanım

İç mekan

Helen Bar 75 / Sky Folding Table Bar 60