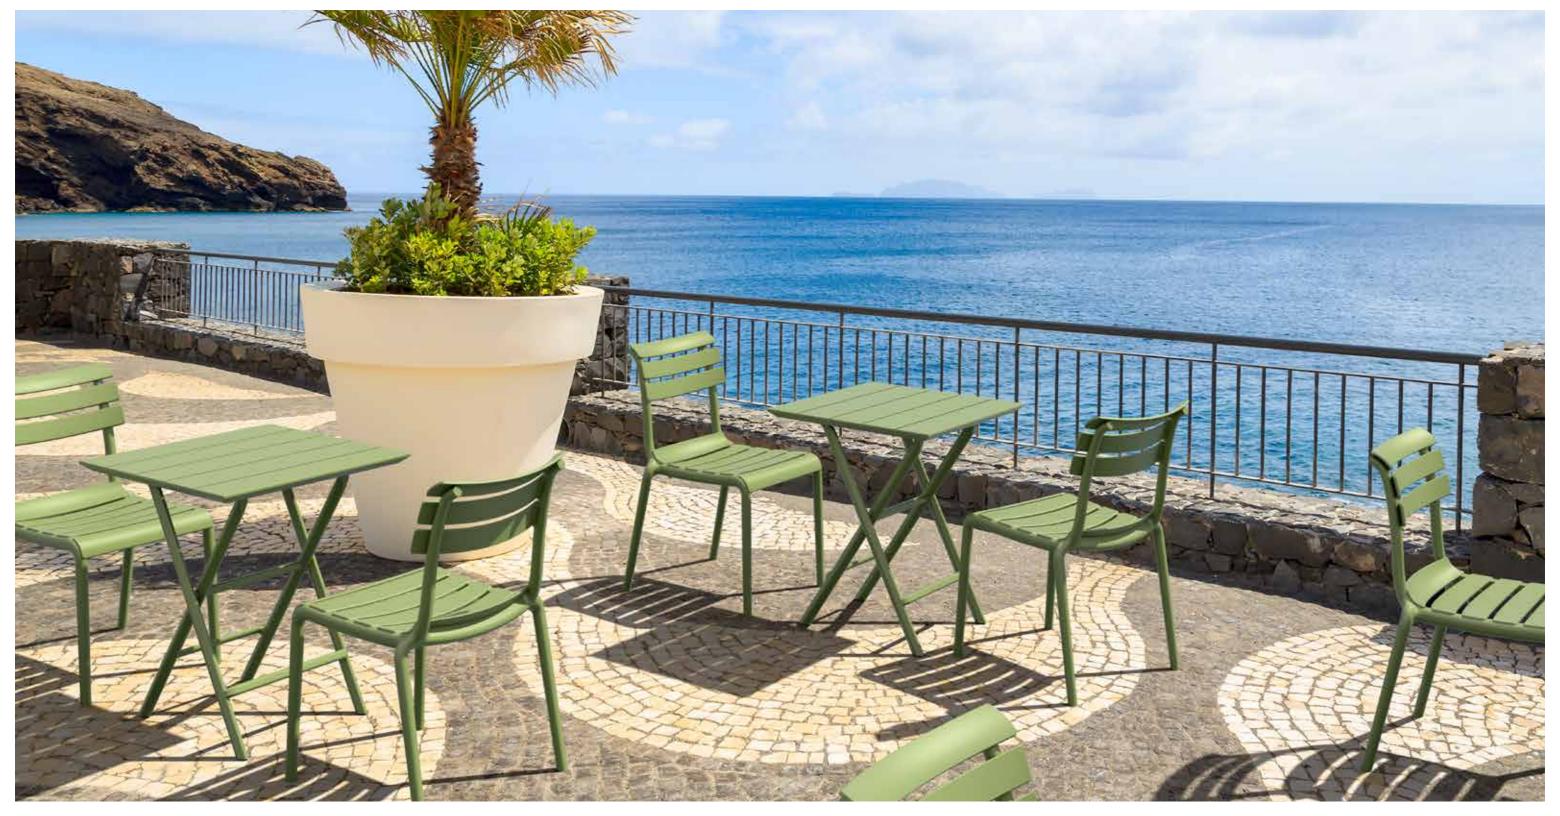

## Helen Folding Table 60

Helen square folding table is made of durable weather-resistant resin. Helen table will never unravel, rust or decay. It is UV protected which insures the colors will not fade. For indoor and outdoor use.

## Helen Folding Table Ø60

Helen round folding table is made of durable weather-resistant resin. Helen table will never unravel, rust or decay. It is UV protected which insures the colors will not fade. For indoor and outdoor use.

4 mevsim kullanım

Helen Folding Table Ø60 / Helen Folding Chair