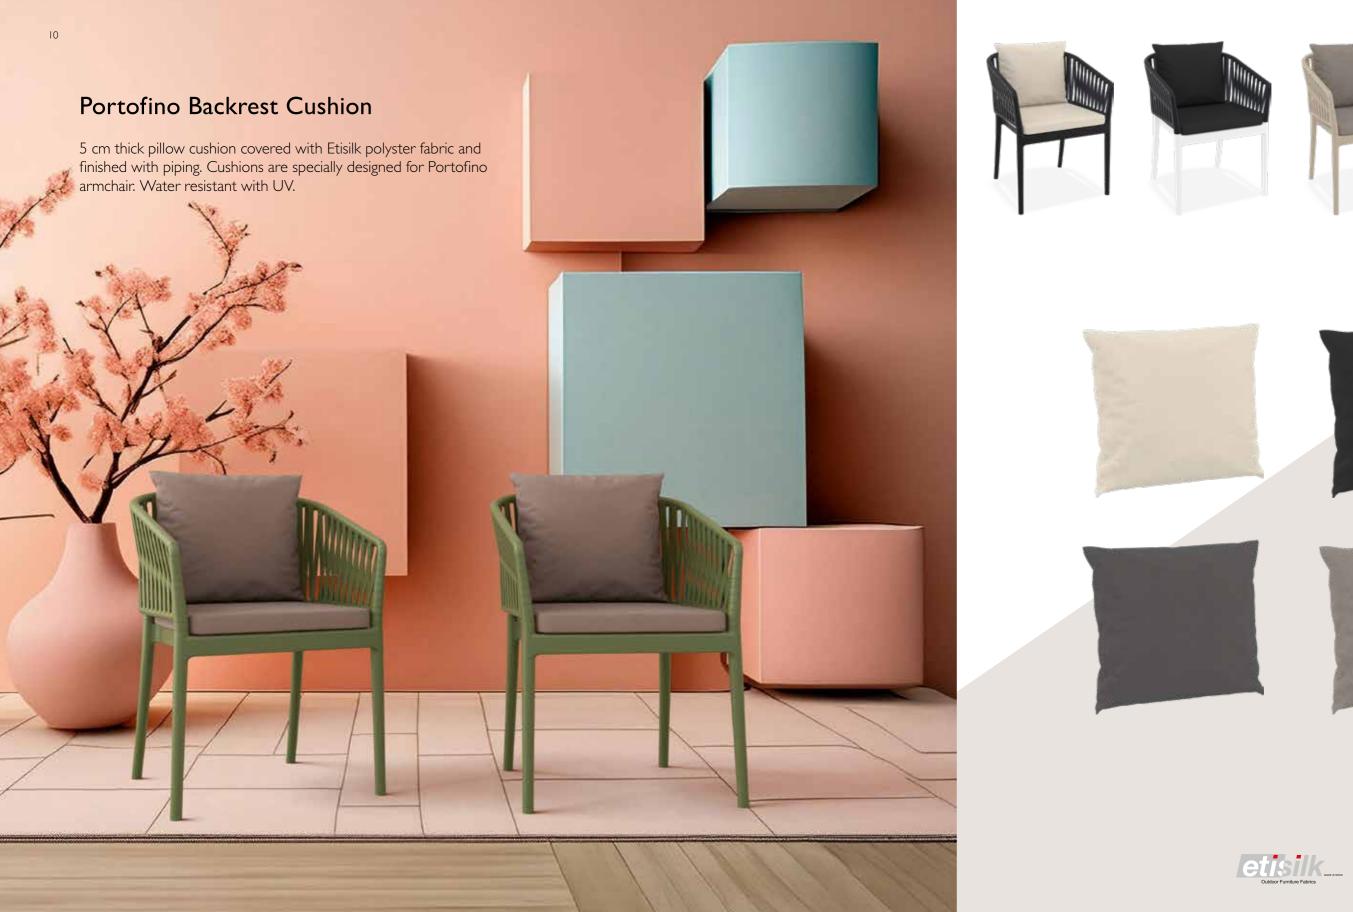

## Paris Lounge Armchair Cushion

5 cm thick cushion covered with Etisilk polyster fabric and finished with piping. Cushions are specially designed for Paris Lounge Armchair. Water resistant with UV.

Paris Lounge Armchair Cushion / Paris Lounge Armchair / Paris Lounge Table