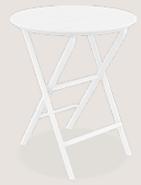

## Helen Folding Table 60

Helen square folding table is made of durable weather-resistant resin. Helen table will never unravel, rust or decay. It is UV protected which insures the colors will not fade. For indoor and outdoor use.

Helen Folding Table 60 / Helen Chair