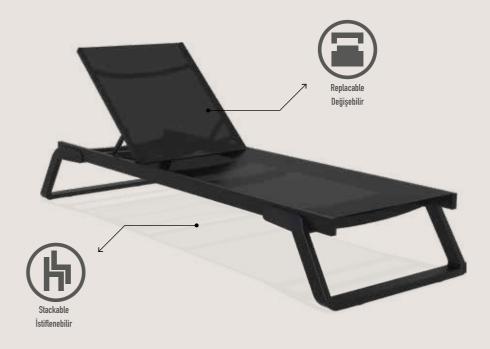

# Tropic

Tropic sunlounger with legs in resin reinforced with glass fiber synthetic replaceable fabric, back reclining in 5 positions, with non-slip feet and small wheels. Two materials combined together to make a very resistant, functional light-weight and stackable sunlounger.