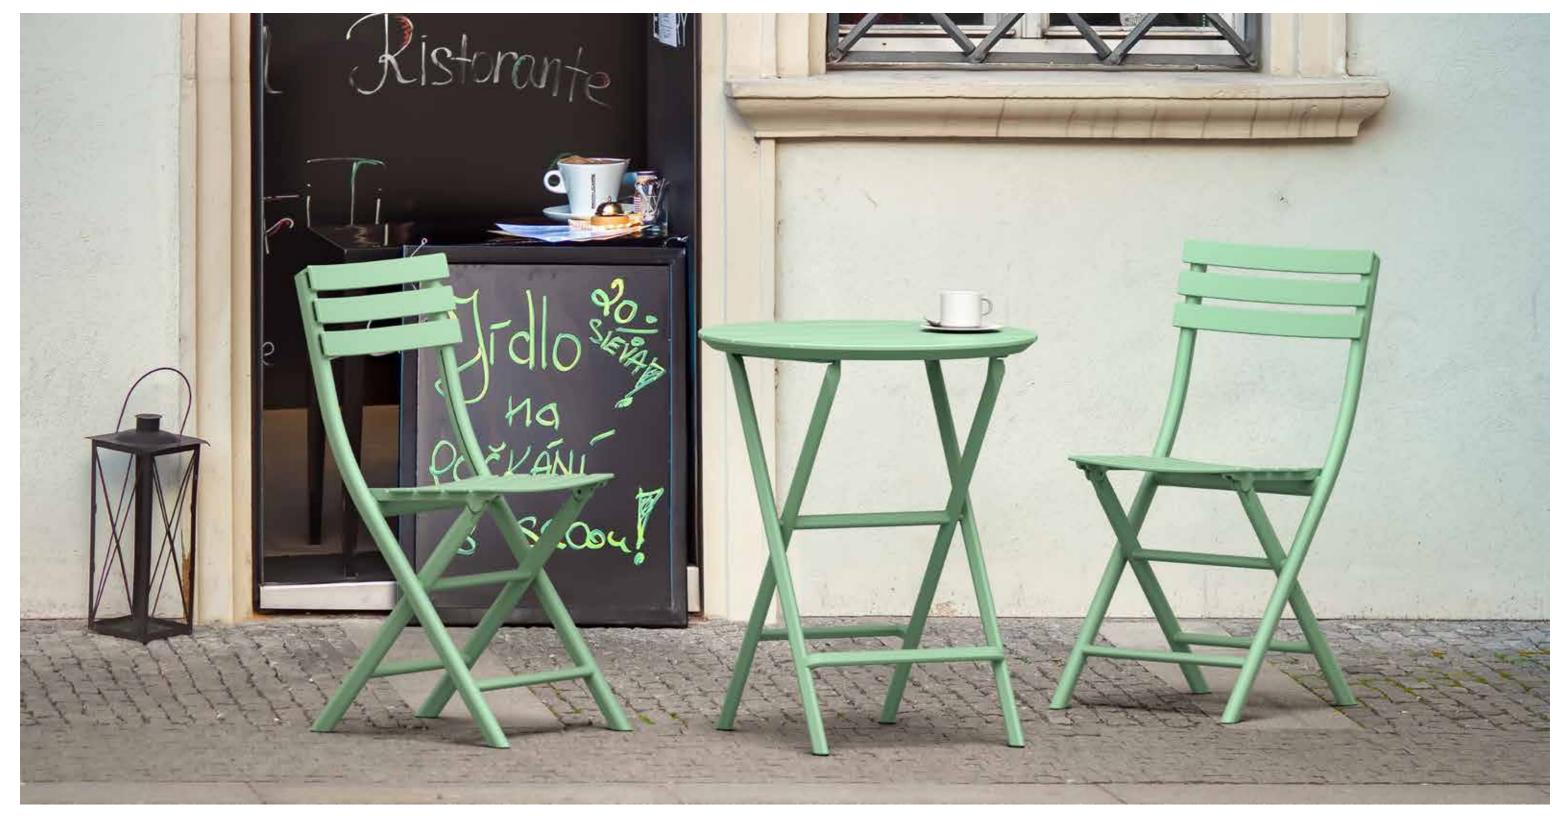

## Helen Folding Table 60

Helen square folding table is made of durable weather-resistant resin. Helen table will never unravel, rust or decay. It is UV protected which insures the colors will not fade. For indoor and outdoor use.

Helen Folding Table 60 / Helen Chair

## Helen Folding Table Ø60

Helen round folding table is made of durable weather-resistant resin. Helen table will never unravel, rust or decay. It is UV protected which insures the colors will not fade. For indoor and outdoor use.

4 mevsim kullanım

Helen Folding Table Ø60 / Helen Folding Chair