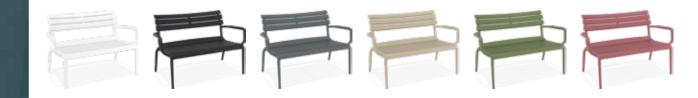

#### Portofino Armchair

Portofino Armchair is stackable and produced with a single injection of polypropylene reinforced with glass fiber, for indoor and outdoor use and with non-slip feet. 3D effect on arms and backrest.

4 mevsim kullanım UV korumalı

İç mekan

Dış mekan

Property

Portofino Seat Cushion / Vegas Table Medium

Portofino Backrest Cushion / Paris Lounge Table

 $_{
m 16}$ 

Helen Folding Chair / Helen Folding Table Ø60