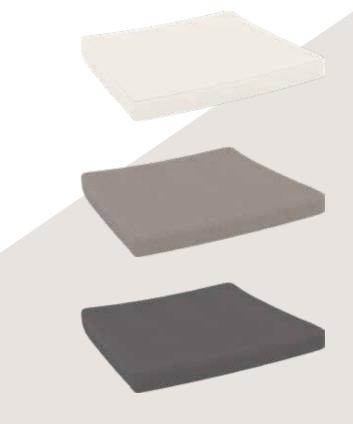

## Paris Lounge Armchair Cushion

5 cm thick cushion covered with Etisilk polyster fabric and finished with piping. Cushions are specially designed for Paris Lounge Armchair. Water resistant with UV.

Paris Lounge Armchair Cushion / Paris Lounge Armchair / Paris Lounge Table