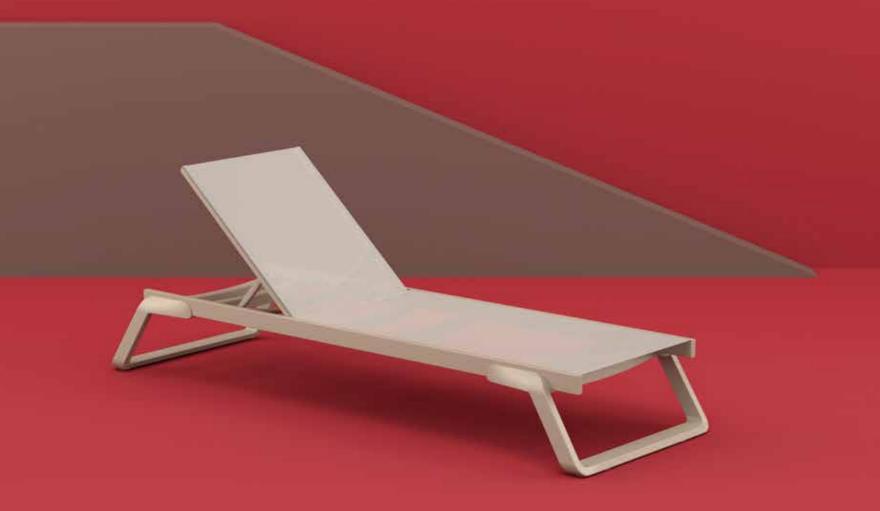

# Tropic

Tropic sunlounger with legs in resin reinforced with glass fiber synthetic replaceable fabric, back reclining in 5 positions, with non-slip feet and small wheels. Two materials combined together to make a very resistant, functional light-weight and stackable sunlounger.