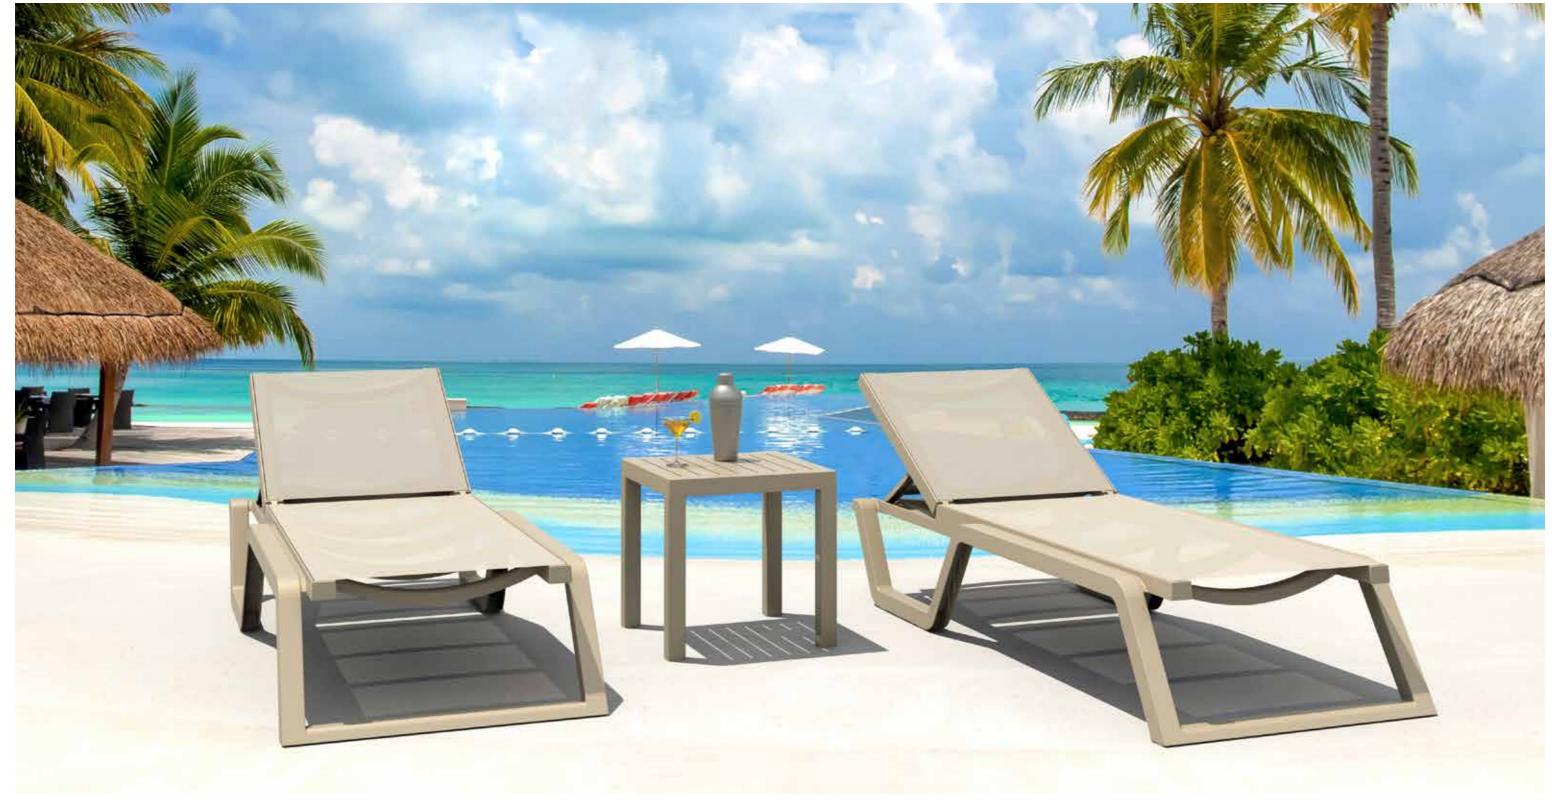

# Tropic

Tropic sunlounger with legs in resin reinforced with glass fiber synthetic replaceable fabric, back reclining in 5 positions, with non-slip feet and small wheels. Two materials combined together to make a very resistant, functional light-weight and stackable sunlounger.

# Tropic Arm

Tropic Arm / Ocean Side Table