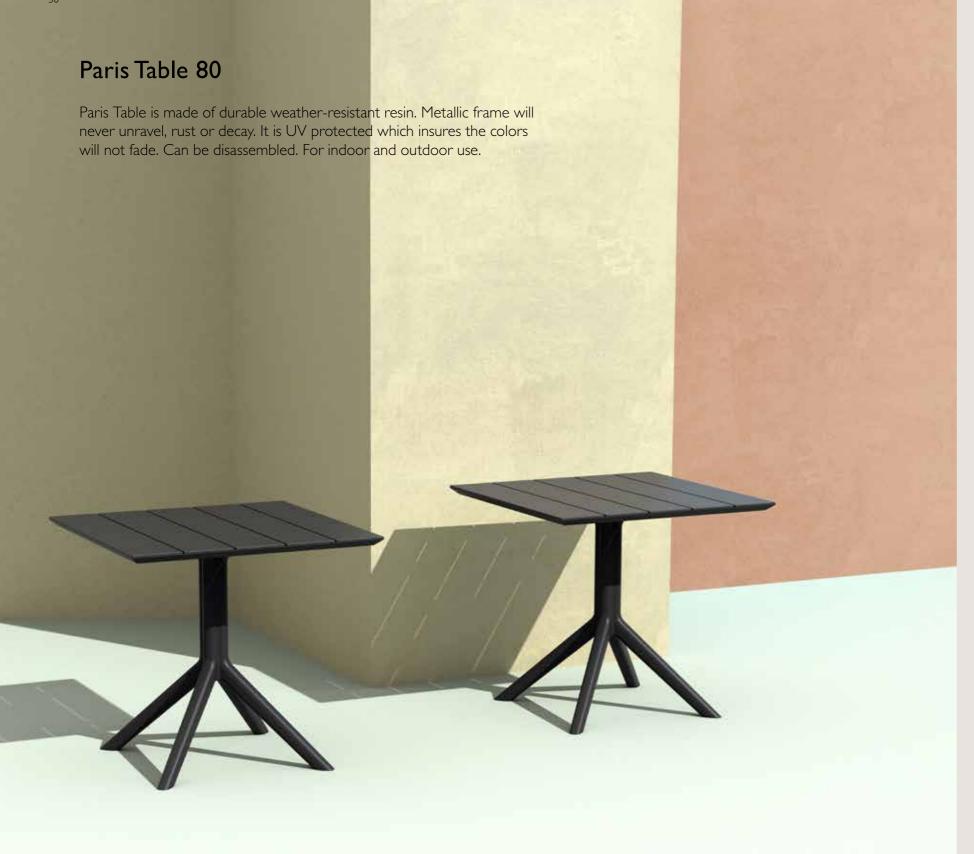

### Paris Table 70

Paris Table is made of durable weather-resistant resin. Metallic frame will never unravel, rust or decay. It is UV protected which insures the colors will not fade. Can be disassembled. For indoor and outdoor use.

4 mevsim kullanım

Paris Table 70 / Helen Chair

4 mevsim kullanım

UV korumalı

Değişebilir

İç mekan

Paris Table 80 / Paris Chair

CATAS TEST REPORT 373126 - 375083