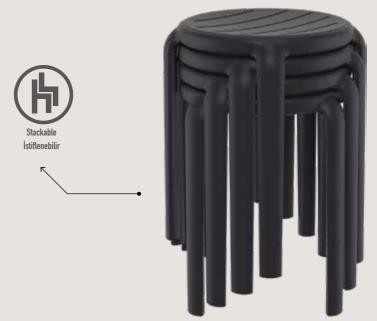

#### **Tom 45**

Tom stacking stool h.45 cm is produced with a single injection of polypropylene reinforced with glass fiber obtained by means of the latest generation of air moulding technology with neutral tones. For indoor and outdoor use.