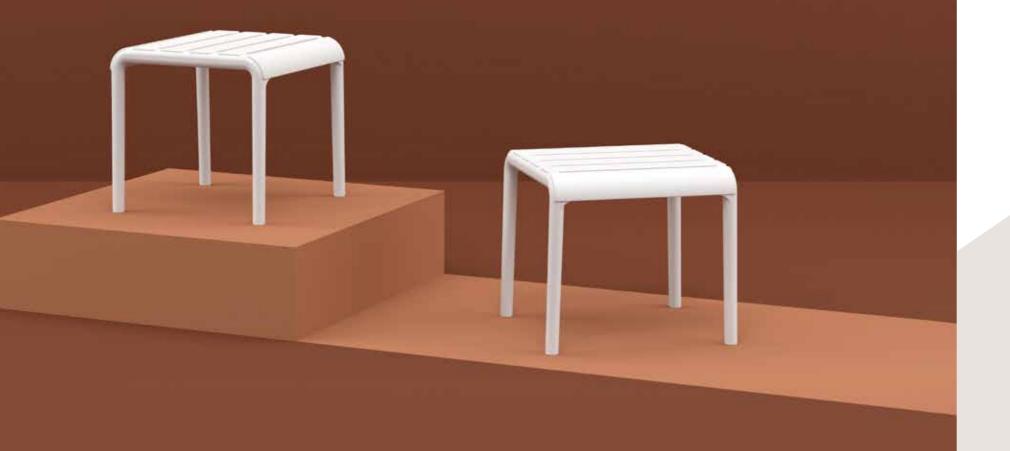

#### Paris Side Table/Footrest

Paris is a footrest/side table for outdoor use made of fiberglass resin with UV protection and presented as a functional footrest in the new Paris lounge collection of relaxation armchairs, Paris is a refined furnishing accessory that can be used as a side table. For indoor and outdoor use.

4 mevsim kullanım

UV korumalı

İç mekan

Dış mekan

Paris Side Table-Footrest / Paris Lounge Armchair

\_.

70