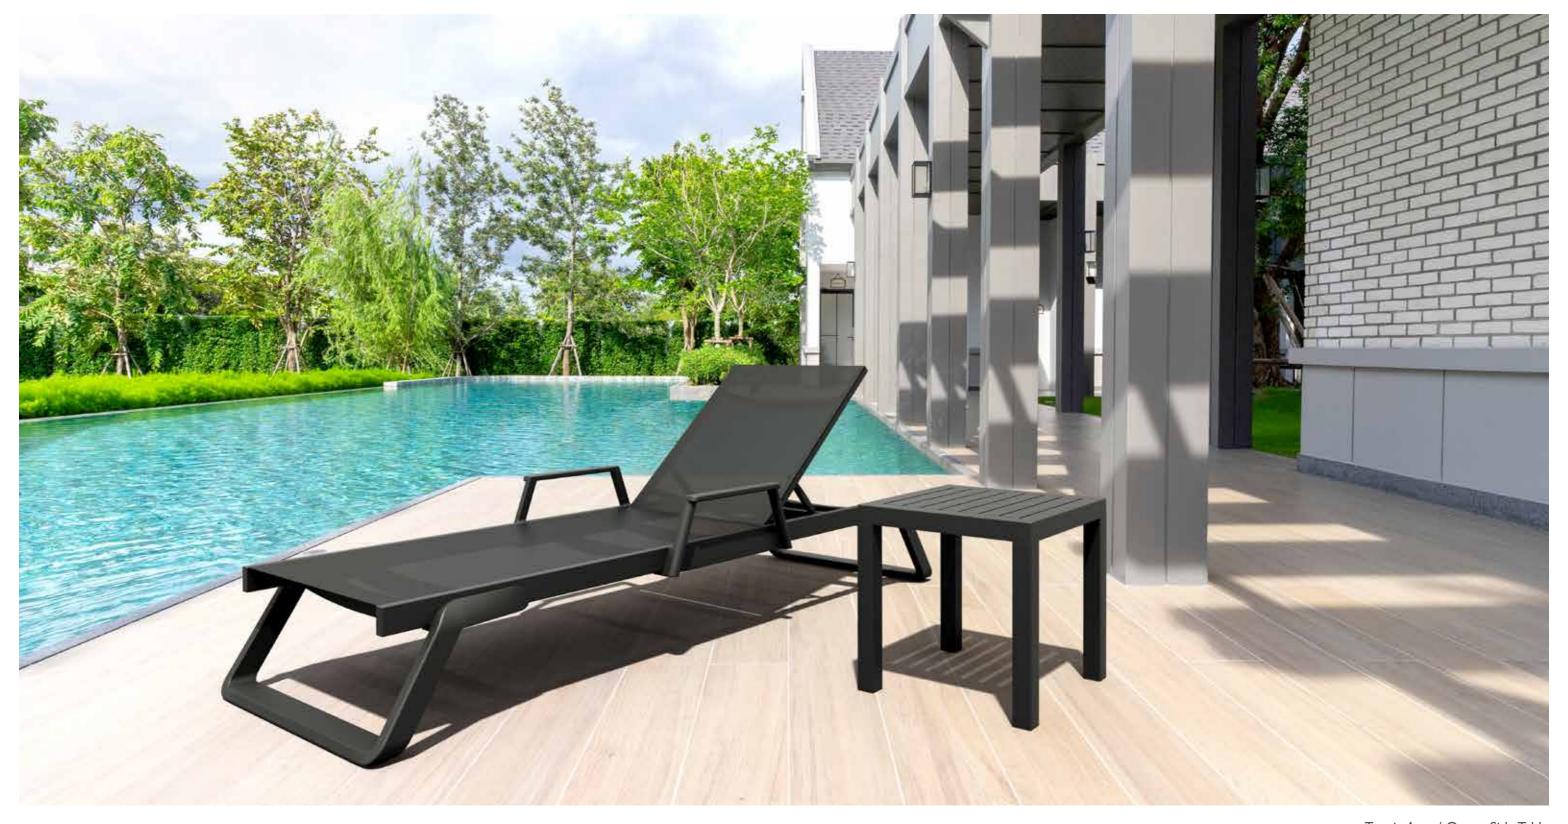

#### Paris Side Table/Footrest

Paris is a footrest/side table for outdoor use made of fiberglass resin with UV protection and presented as a functional footrest in the new Paris lounge collection of relaxation armchairs, Paris is a refined furnishing accessory that can be used as a side table. For indoor and outdoor use.

4 mevsim kullanım

UV korumalı

İç mekan

Dış mekan

Paris Side Table-Footrest / Paris Lounge Armchair

\_.

70