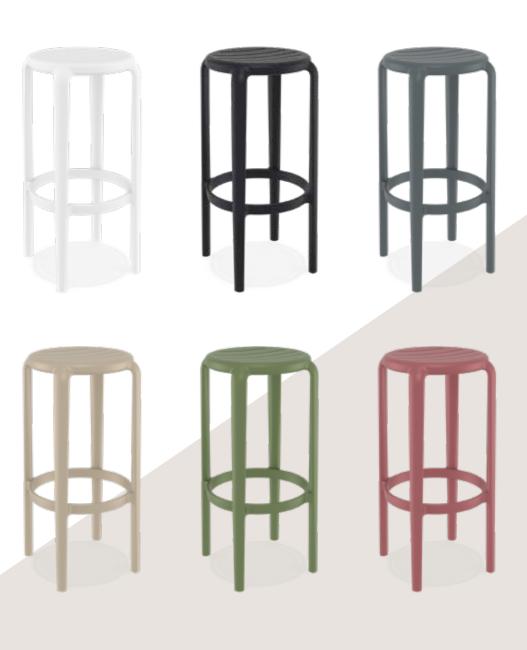

#### Helen Bar 65

Helen stacking bar stool h.65 cm is produced with a single injection of polypropylene reinforced with glass fiber obtained by means of the latest generation of air moulding technology with neutral tones. For indoor and outdoor use.

#### Helen Bar 75

Helen stacking bar stool h.75 cm is produced with a single injection of polypropylene reinforced with glass fiber obtained by means of the latest generation of air moulding technology with neutral tones. For indoor and outdoor use.

#### Tom Bar 65

Tom bar stool h.65 cm is produced with a single injection of polypropylene reinforced with glass fiber obtained by means of the latest generation of air moulding technology with neutral tones. For indoor and outdoor use.

#### Tom Bar 75

Tom bar stool h.75 cm is produced with a single injection of polypropylene reinforced with glass fiber obtained by means of the latest generation of air moulding technology with neutral tones. For indoor and outdoor use.