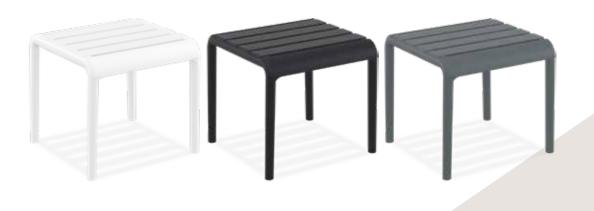

#### Paris Side Table/Footrest

Paris is a footrest/side table for outdoor use made of fiberglass resin with UV protection and presented as a functional footrest in the new Paris lounge collection of relaxation armchairs, Paris is a refined furnishing accessory that can be used as a side table. For indoor and outdoor use.

4 mevsim kullanım

UV korumalı

İç mekan

Dış mekan

Paris Side Table-Footrest / Paris Lounge Armchair

\_.

70