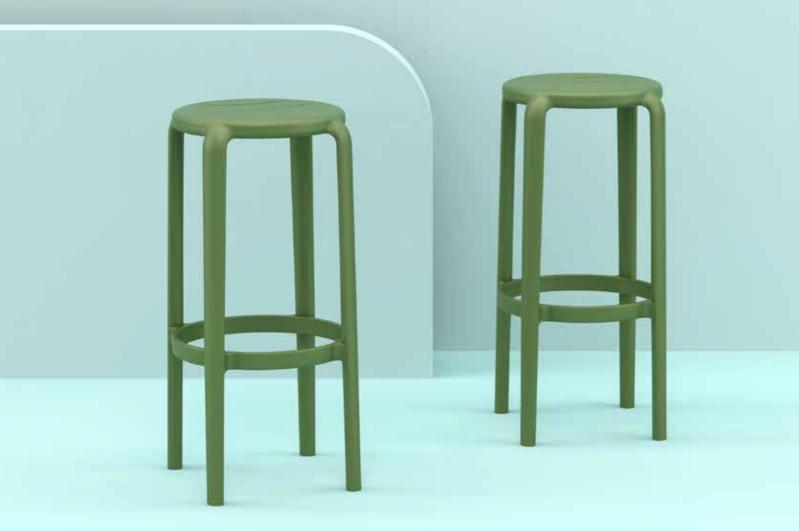

#### Helen Bar 65

Helen stacking bar stool h.65 cm is produced with a single injection of polypropylene reinforced with glass fiber obtained by means of the latest generation of air moulding technology with neutral tones. For indoor and outdoor use.

#### Helen Bar 75

Helen stacking bar stool h.75 cm is produced with a single injection of polypropylene reinforced with glass fiber obtained by means of the latest generation of air moulding technology with neutral tones. For indoor and outdoor use.

#### Tom Bar 65

Tom bar stool h.65 cm is produced with a single injection of polypropylene reinforced with glass fiber obtained by means of the latest generation of air moulding technology with neutral tones. For indoor and outdoor use.

#### Tom Bar 75

Tom bar stool h.75 cm is produced with a single injection of polypropylene reinforced with glass fiber obtained by means of the latest generation of air moulding technology with neutral tones. For indoor and outdoor use.