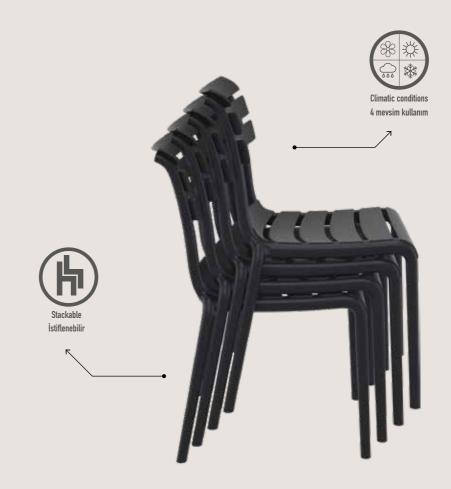

#### Helen

Helen stacking chair is produced with a single injection of polypropylene reinforced with glass fiber obtained by means of the latest generation of air moulding technology with neutral tones. For indoor and outdoor use.