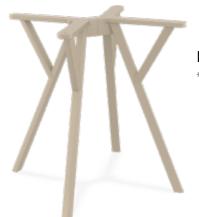

# Max Legs

Max Legs are made up of polypropylene reinforced with glass fiber with the latest generation of air moulding thermoplastic injection. For indoor and outdoor use. Can be disassembled.

#### Max Legs Small

\* Top min. 70x70 cm, Top max. 90x90 cm

\* Top min. 70x120 cm, Top max. 80x160 cm

www.sitmobel.com.mx

Prol. Bernardo Quintana 22, Álamos 2da Secc, 76160 Santiago de Querétaro, Qro.

+52 442 227 26 00 atencionaclientes@sitmobel.com.mx