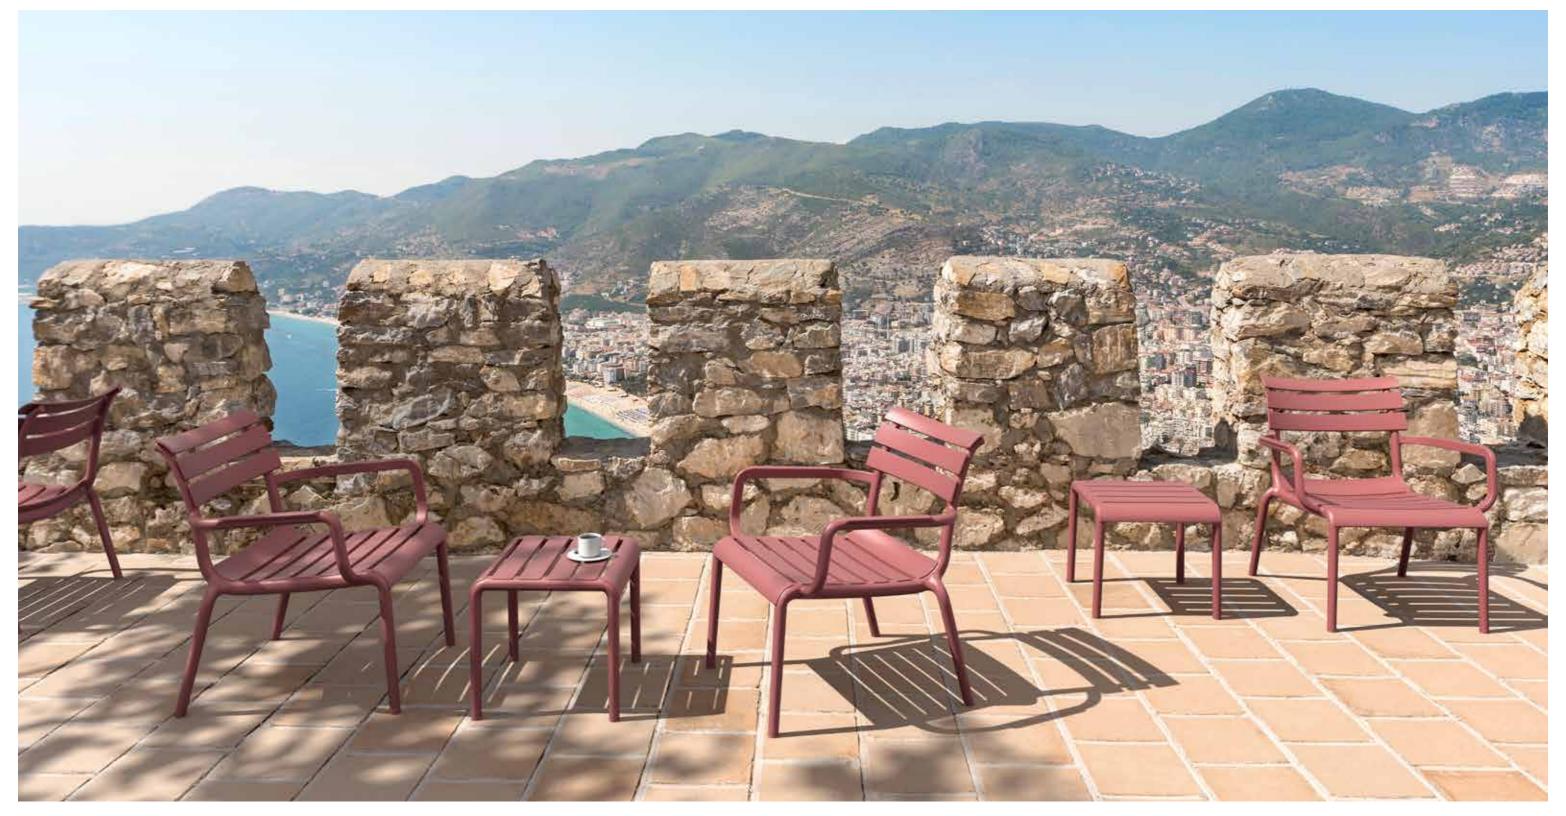

#### Paris Lounge Sofa Armchair

Paris Lounge Sofa Armchair is stackable and produced with a single injection of polypropylene reinforced with glass fiber, for indoor and outdoor use and with non-slip feet. The Paris collection also includes a coffee table and footrest table, designed to match the styling silhouette of the chair to perfection.

Paris Lounge Sofa Armchair / Paris Lounge Set

Paris Lounge Sofa Cushion / Paris Lounge Sofa / Paris Armchair / Sky Folding Table Ø60