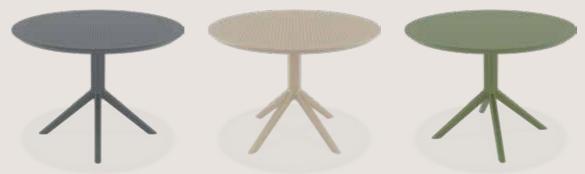

#### Max Table 70

Table with plastic legs with HPL compact laminated tops 12 mm available in white and black. For indoor and outdoor use. Can be disassembled.

\*Dark colors not recommended in direct sunlight.

## Max Table Ø90

Table with plastic legs with HPL compact laminated tops 12 mm available in white and black. For indoor and outdoor use. Can be disassembled.

\*Dark colors not recommended in direct sunlight.

## Max Table 140

Table with plastic legs with HPL compact laminated tops 12 mm available in white and black. For indoor and outdoor use. Can be disassembled.

\*Dark colors not recommended in direct sunlight.

## Max Table 180

Table with plastic legs with HPL compact laminated tops 12 mm available in white and black. For indoor and outdoor use. Can be disassembled.

\*Dark colors not recommended in direct sunlight.