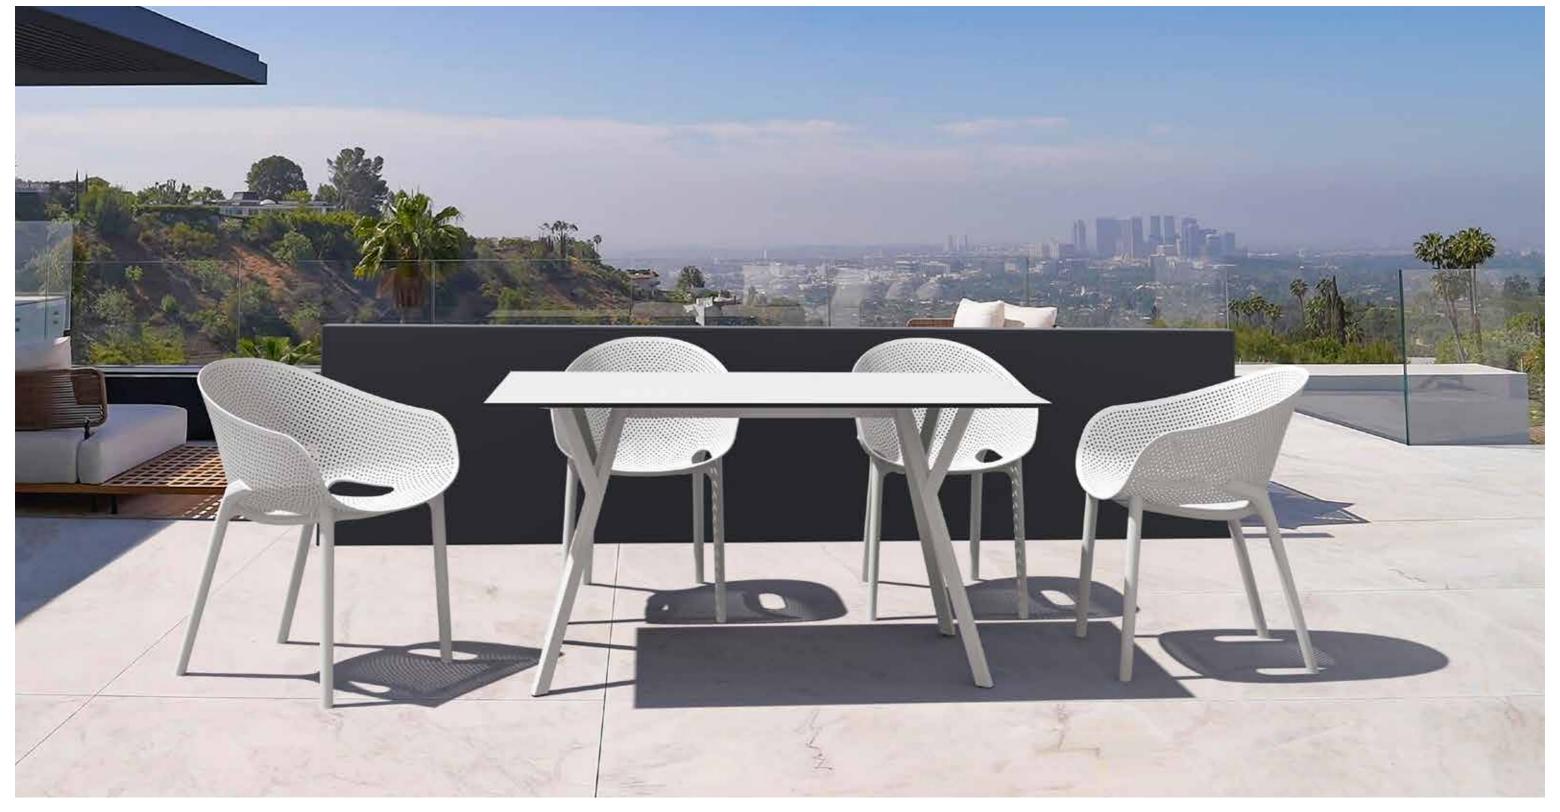

#### Portofino Armchair

Portofino Armchair is stackable and produced with a single injection of polypropylene reinforced with glass fiber, for indoor and outdoor use and with non-slip feet. 3D effect on arms and backrest.