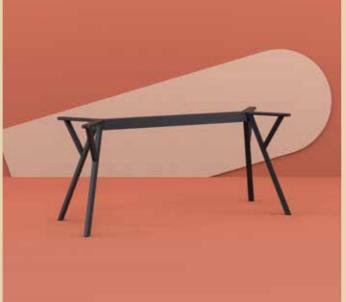

# Max Legs

Max Legs are made up of polypropylene reinforced with glass fiber with the latest generation of air moulding thermoplastic injection. For indoor and outdoor use. Can be disassembled.