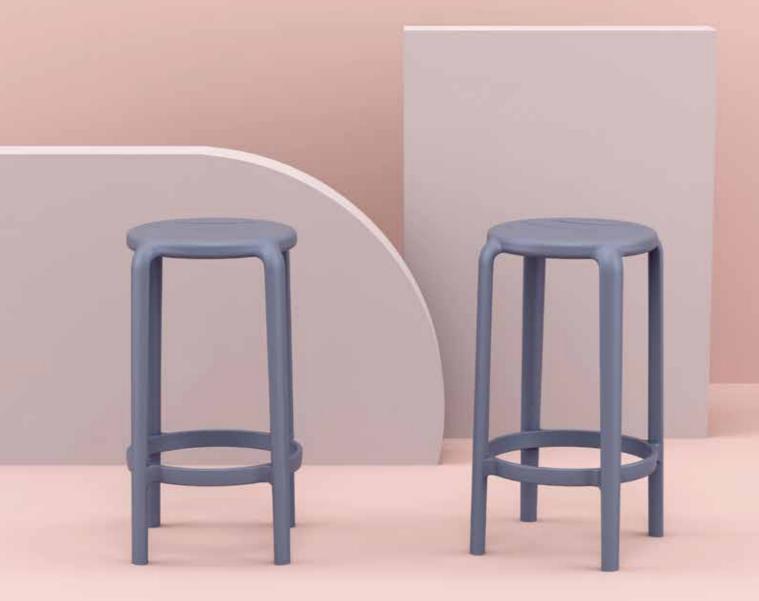

#### Tom Bar 65

Tom bar stool h.65 cm is produced with a single injection of polypropylene reinforced with glass fiber obtained by means of the latest generation of air moulding technology with neutral tones. For indoor and outdoor use.

Climatic conditions UV protected 4 mevsim kullanım UV korumalı

Indoor

Indoor Ou İç mekan Dış

Outdoor Dış mekan