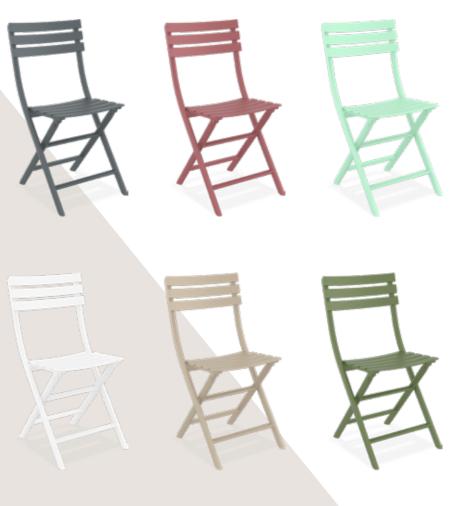

#### Helen

Helen stacking chair is produced with a single injection of polypropylene reinforced with glass fiber obtained by means of the latest generation of air moulding technology with neutral tones. For indoor and outdoor use.