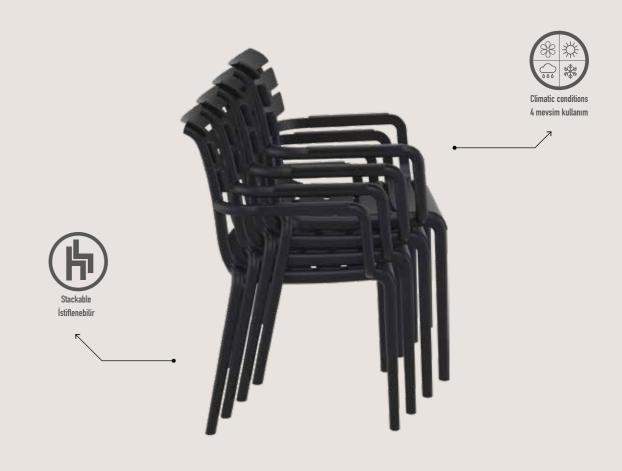

#### Portofino Armchair

Portofino Armchair is stackable and produced with a single injection of polypropylene reinforced with glass fiber, for indoor and outdoor use and with non-slip feet. 3D effect on arms and backrest.

4 mevsim kullanım UV korumalı

İç mekan

Dış mekan

Property

Portofino Seat Cushion / Vegas Table Medium

Portofino Backrest Cushion / Paris Lounge Table

 $_{
m 16}$ 

Helen Folding Chair / Helen Folding Table Ø60