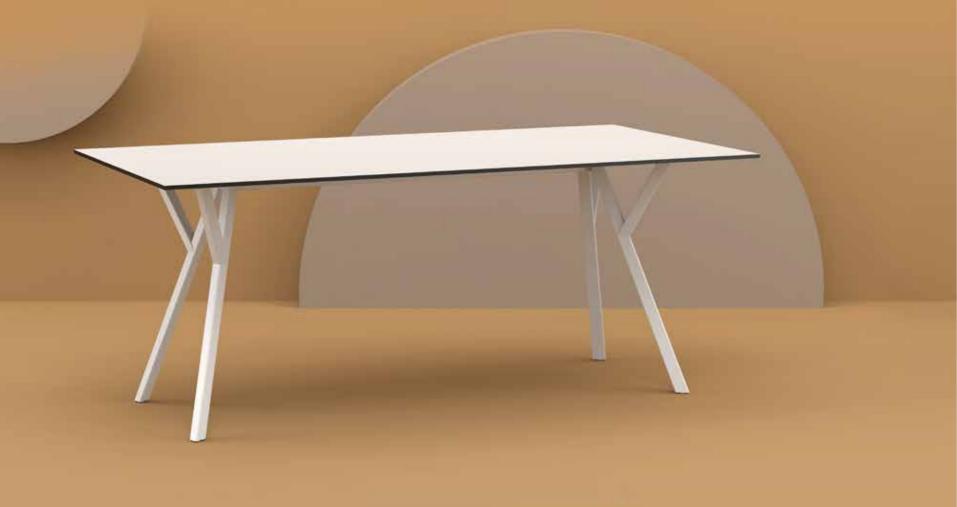

#### Max Table 70

Table with plastic legs with HPL compact laminated tops 12 mm available in white and black. For indoor and outdoor use. Can be disassembled.

\*Dark colors not recommended in direct sunlight.

## Max Table Ø90

Table with plastic legs with HPL compact laminated tops 12 mm available in white and black. For indoor and outdoor use. Can be disassembled.

\*Dark colors not recommended in direct sunlight.

## Max Table 140

Table with plastic legs with HPL compact laminated tops 12 mm available in white and black. For indoor and outdoor use. Can be disassembled.

\*Dark colors not recommended in direct sunlight.

## Max Table 180

Table with plastic legs with HPL compact laminated tops 12 mm available in white and black. For indoor and outdoor use. Can be disassembled.

\*Dark colors not recommended in direct sunlight.