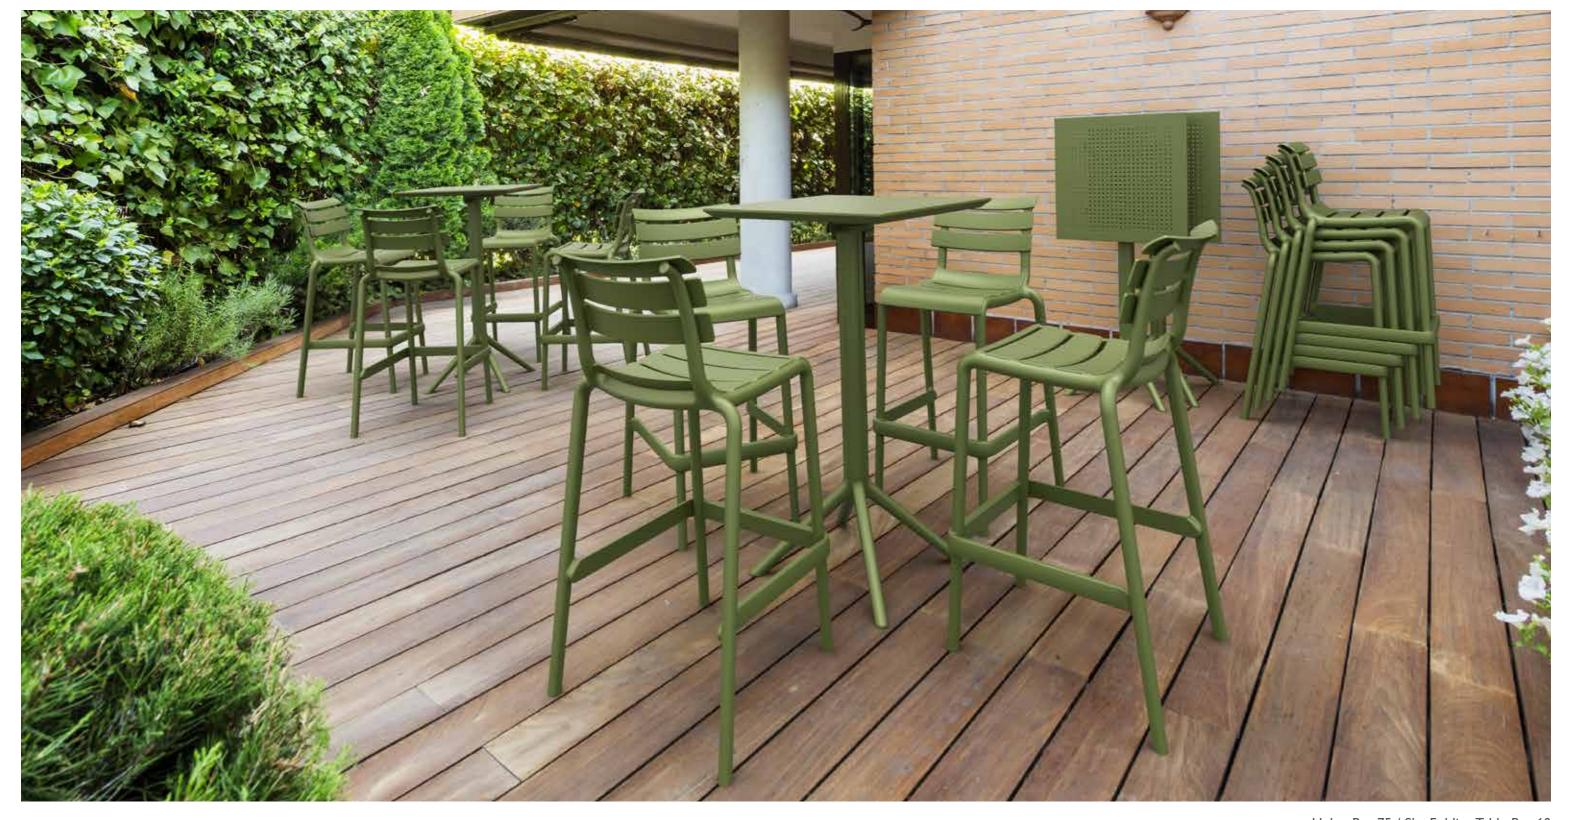

#### Helen Bar 65

Helen stacking bar stool h.65 cm is produced with a single injection of polypropylene reinforced with glass fiber obtained by means of the latest generation of air moulding technology with neutral tones. For indoor and outdoor use.

#### Helen Bar 75

Helen stacking bar stool h.75 cm is produced with a single injection of polypropylene reinforced with glass fiber obtained by means of the latest generation of air moulding technology with neutral tones. For indoor and outdoor use.

4 mevsim kullanım

İç mekan

Helen Bar 75 / Sky Folding Table Bar 60