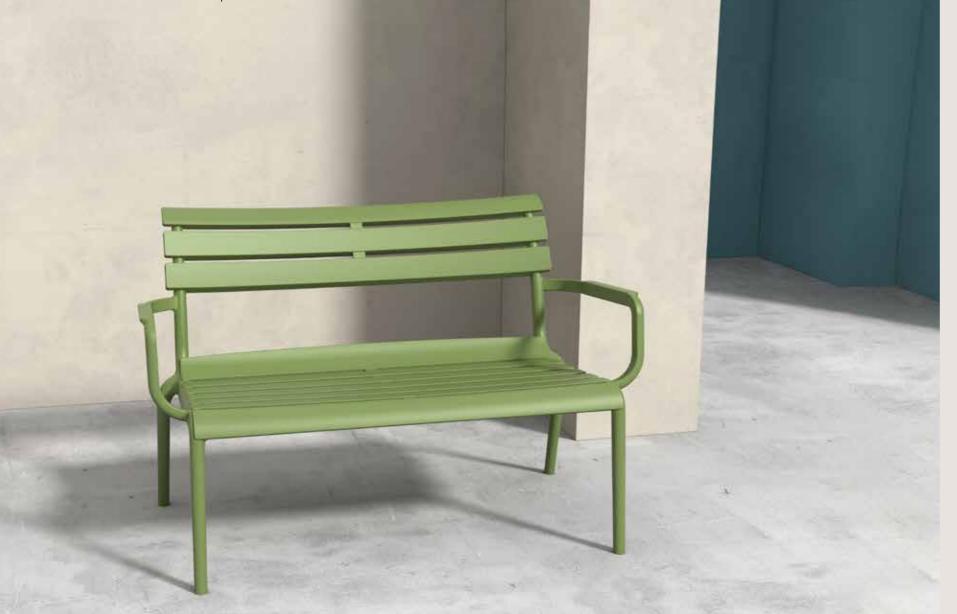

lding Chair

### Paris Table 70

Paris Table is made of durable weather-resistant resin. Metallic frame will never unravel, rust or decay. It is UV protected which insures the colors will not fade. Can be disassembled. For indoor and outdoor use.

















4 mevsim kullanım



Paris Table 70 / Helen Chair







4 mevsim kullanım



UV korumalı



Değişebilir





İç mekan





Paris Table 80 / Paris Chair

CATAS TEST REPORT 373126 - 375083

#### Paris Lounge Sofa Armchair

Paris Lounge Sofa Armchair is stackable and produced with a single injection of polypropylene reinforced with glass fiber, for indoor and outdoor use and with non-slip feet. The Paris collection also includes a coffee table and footrest table, designed to match the styling silhouette of the chair to perfection.

















Paris Lounge Sofa Armchair / Paris Lounge Set



Paris Lounge Sofa Cushion / Paris Lounge Sofa / Paris Armchair / Sky Folding Table Ø60

### Paris Lounge Armchair

Paris Lounge Armchair is stackable and produced with a single injection of polypropylene reinforced with glass fiber, for indoor and outdoor use and with non-slip feet. The Paris collection also includes a footrest table, designed to match the styling silhouette of the chair to perfection.













TEST REPO 363231



Paris Lounge Armchair / Paris Side Table-Footrest

## Paris Lounge Armchair Cushion

5 cm thick cushion covered with Etisilk polyster fabric and finished with piping. Cushions are specially designed for Paris Lounge Armchair. Water resistant with UV.











Paris Lounge Armchair Cushion / Pa