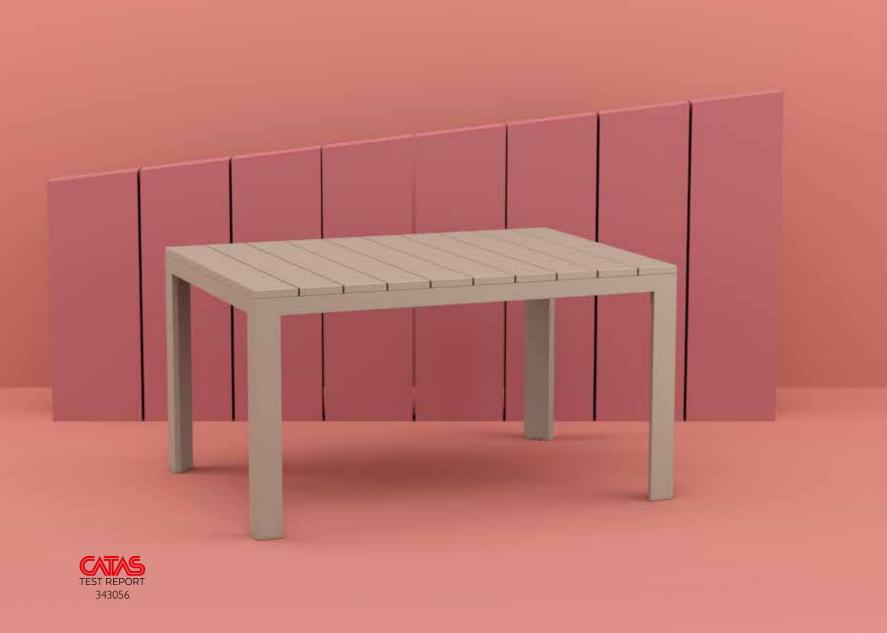

#### Atlantic Table 140/210

Extendible table from 140 to 210 cm in polypropylene with aluminium frame. Easily expandable, giving you a choice of two size options. Smart extending mechanism makes it easy to adjust the table to your preferred size. For indoor and outdoor use with UV protection.

## Atlantic Table 210/280

Extendible table from 210 to 280 cm in polypropylene with aluminium frame. Easily expandable, giving you a choice of two size options. Smart extending mechanism makes it easy to adjust the table to your preferred size. For indoor and outdoor use with UV protection.