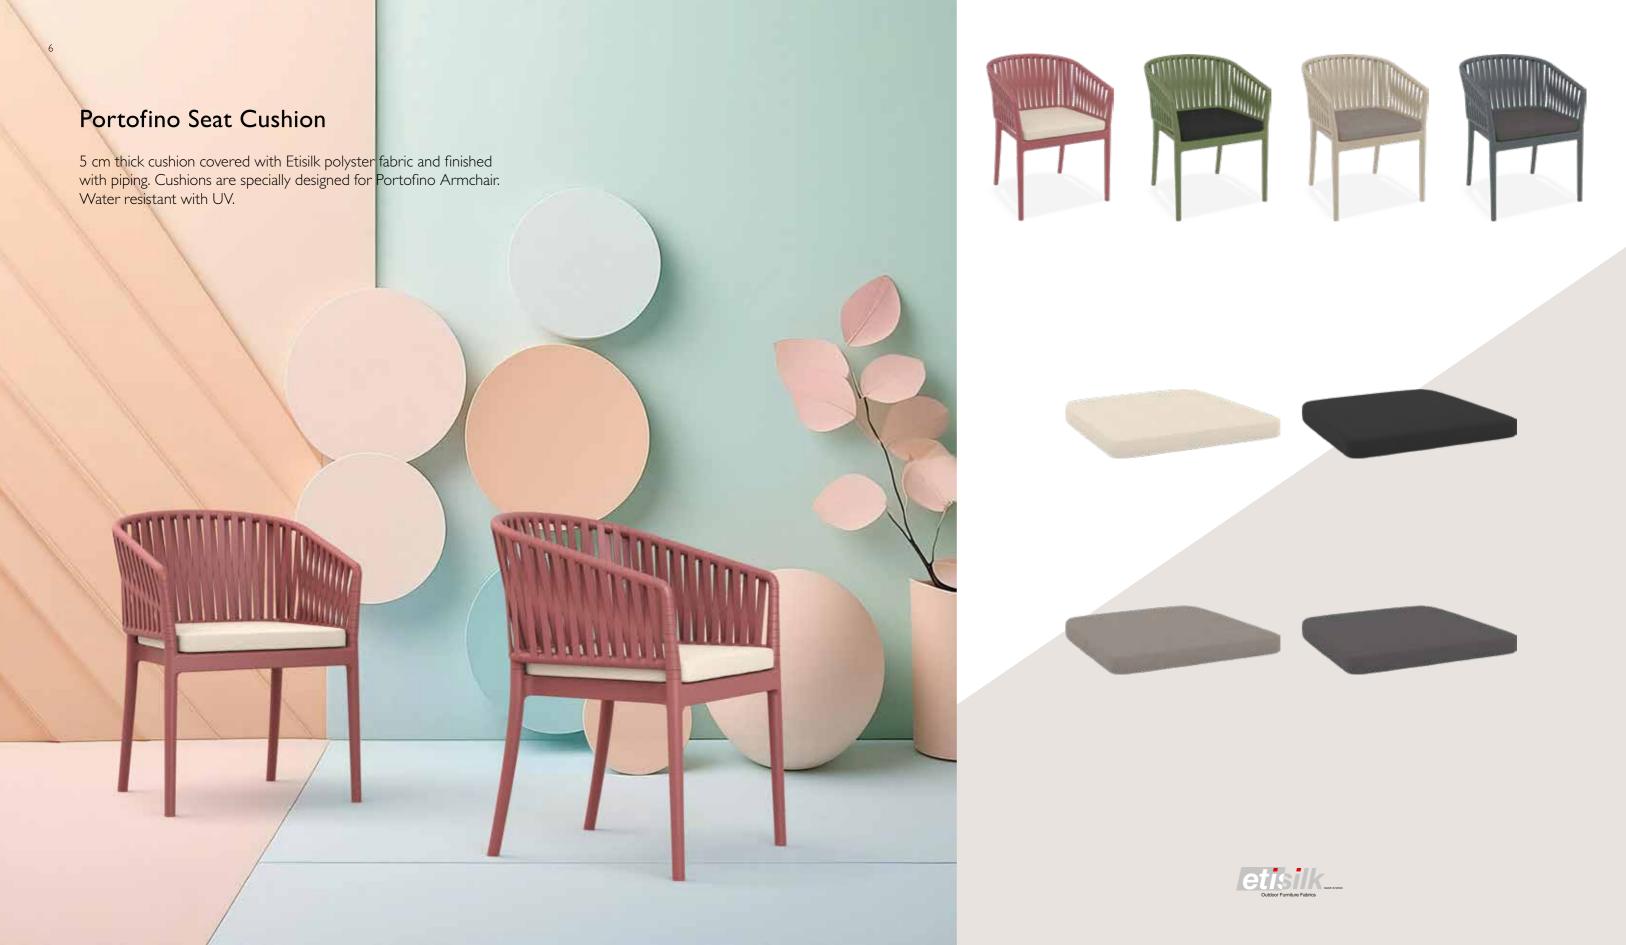

#### Portofino Armchair

Portofino Armchair is stackable and produced with a single injection of polypropylene reinforced with glass fiber, for indoor and outdoor use and with non-slip feet. 3D effect on arms and backrest.