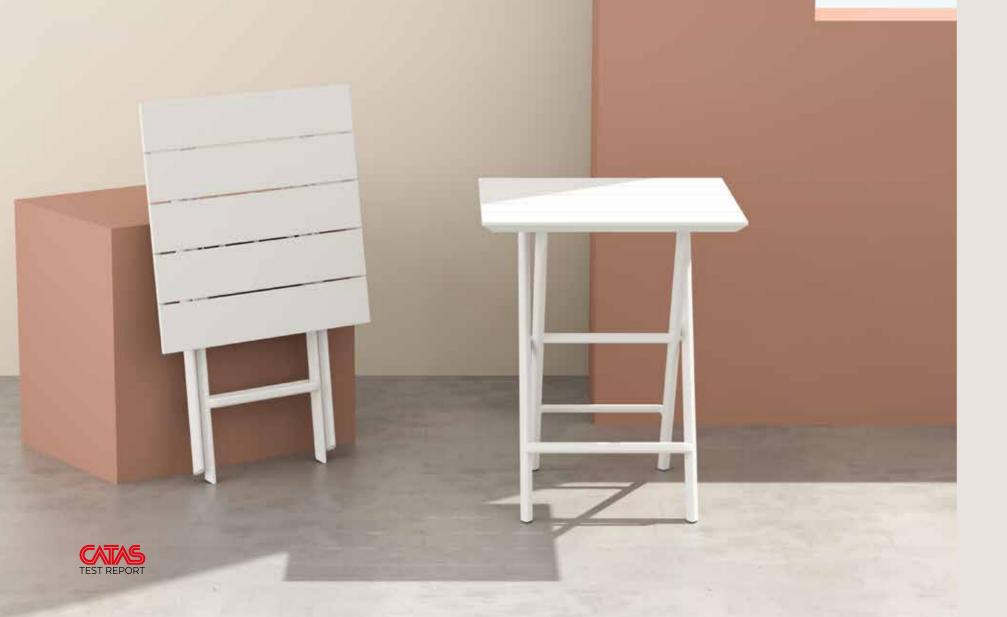

## Helen Folding Table 60

Helen square folding table is made of durable weather-resistant resin. Helen table will never unravel, rust or decay. It is UV protected which insures the colors will not fade. For indoor and outdoor use.

Helen Folding Table 60 / Helen Chair