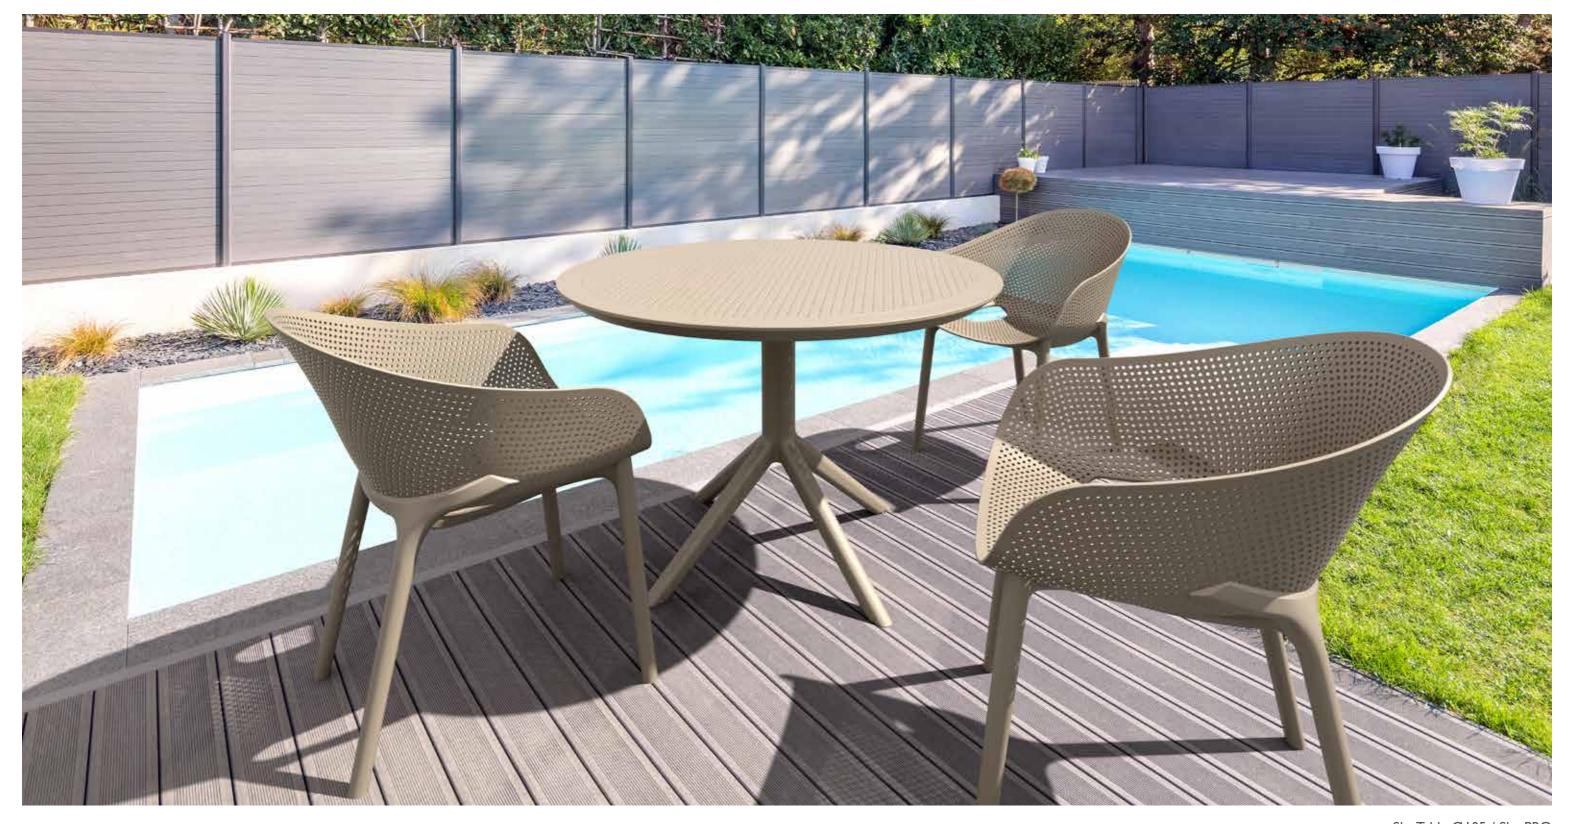

# Sky Table Ø105

Sky Table is made of durable weather-resistant resin. Metallic frame will never unravel, rust or decay. It is UV protected which insures the colors will not fade. Can be disassembled. For indoor and outdoor use.

Climatic conditions UV protected 4 mevsim kullanım UV korumalı

Pornus

İç mekan

Oı Dış

Outdoor Dış mekan