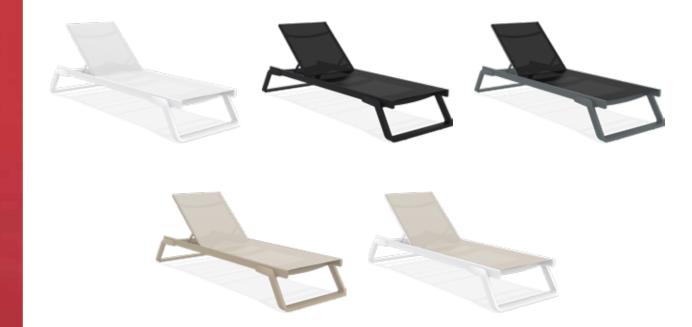

# Tropic

Tropic sunlounger with legs in resin reinforced with glass fiber synthetic replaceable fabric, back reclining in 5 positions, with non-slip feet and small wheels. Two materials combined together to make a very resistant, functional light-weight and stackable sunlounger.