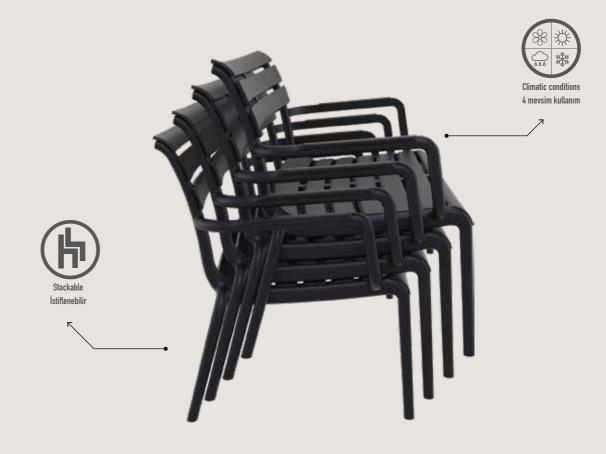

#### Portofino Armchair

Portofino Armchair is stackable and produced with a single injection of polypropylene reinforced with glass fiber, for indoor and outdoor use and with non-slip feet. 3D effect on arms and backrest.

4 mevsim kullanım UV korumalı

İç mekan

Dış mekan

Property

Portofino Seat Cushion / Vegas Table Medium

Portofino Backrest Cushion / Paris Lounge Table

 $_{
m 16}$ 

Helen Folding Chair / Helen Folding Table Ø60