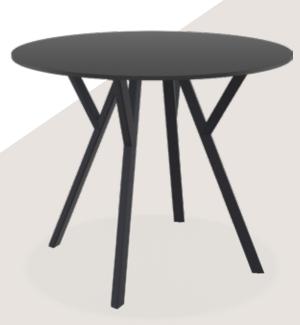

#### Max Table 70

Table with plastic legs with HPL compact laminated tops 12 mm available in white and black. For indoor and outdoor use. Can be disassembled.

\*Dark colors not recommended in direct sunlight.