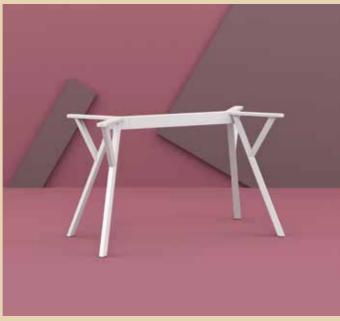

# Max Legs

Max Legs are made up of polypropylene reinforced with glass fiber with the latest generation of air moulding thermoplastic injection. For indoor and outdoor use. Can be disassembled.