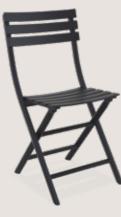

#### Helen

Helen stacking chair is produced with a single injection of polypropylene reinforced with glass fiber obtained by means of the latest generation of air moulding technology with neutral tones. For indoor and outdoor use.