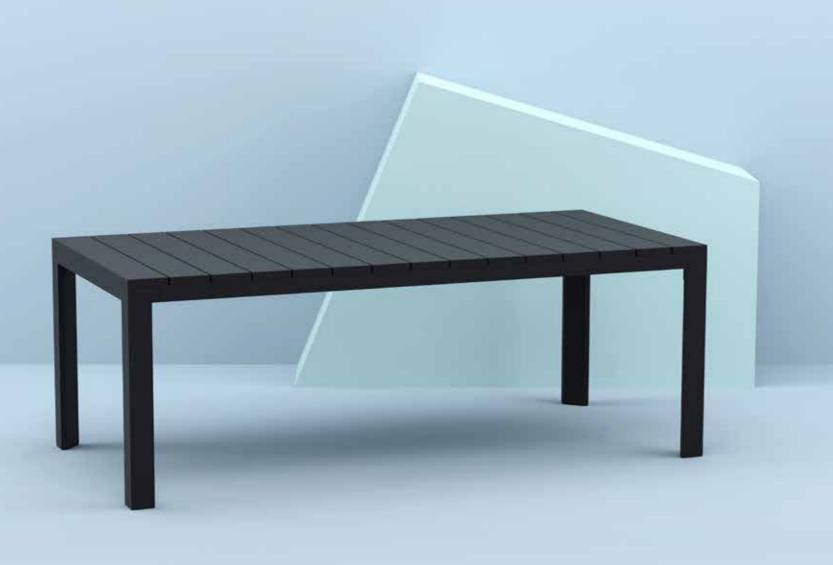

#### Atlantic Table 140/210

Extendible table from 140 to 210 cm in polypropylene with aluminium frame. Easily expandable, giving you a choice of two size options. Smart extending mechanism makes it easy to adjust the table to your preferred size. For indoor and outdoor use with UV protection.

## Atlantic Table 210/280

Extendible table from 210 to 280 cm in polypropylene with aluminium frame. Easily expandable, giving you a choice of two size options. Smart extending mechanism makes it easy to adjust the table to your preferred size. For indoor and outdoor use with UV protection.