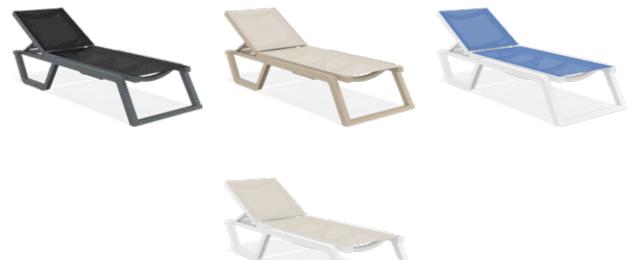

# Tropic

Tropic sunlounger with legs in resin reinforced with glass fiber synthetic replaceable fabric, back reclining in 5 positions, with non-slip feet and small wheels. Two materials combined together to make a very resistant, functional light-weight and stackable sunlounger.

# Tropic Arm

Tropic Arm / Ocean Side Table