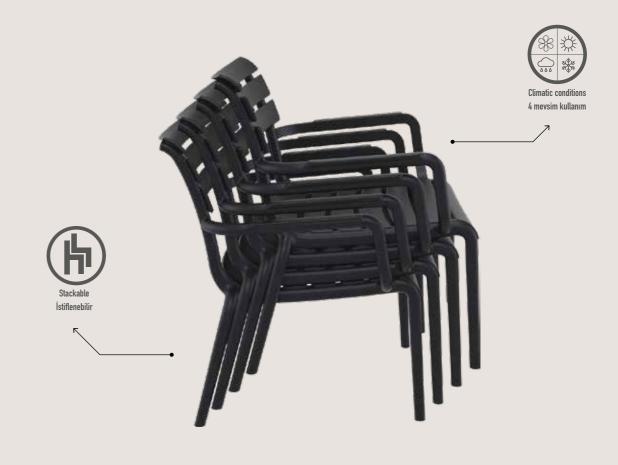

#### Portofino Armchair

Portofino Armchair is stackable and produced with a single injection of polypropylene reinforced with glass fiber, for indoor and outdoor use and with non-slip feet. 3D effect on arms and backrest.

4 mevsim kullanım UV korumalı

İç mekan

Dış mekan

Property

Portofino Seat Cushion / Vegas Table Medium

Portofino Backrest Cushion / Paris Lounge Table

 $_{
m 16}$ 

Helen Folding Chair / Helen Folding Table Ø60