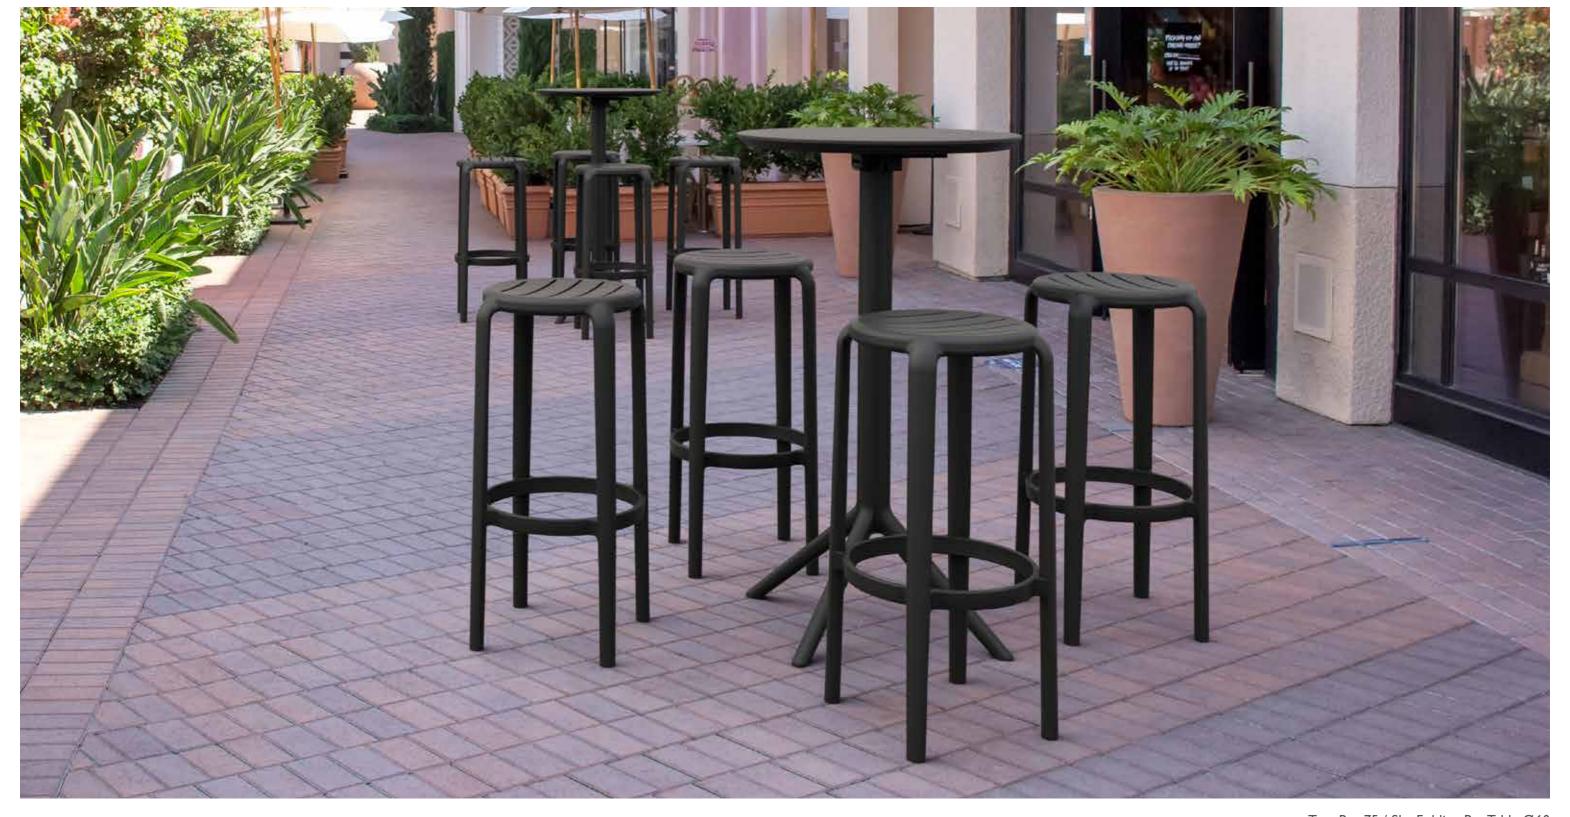

#### Tom Bar 65

Tom bar stool h.65 cm is produced with a single injection of polypropylene reinforced with glass fiber obtained by means of the latest generation of air moulding technology with neutral tones. For indoor and outdoor use.

#### Tom Bar 75

Tom bar stool h.75 cm is produced with a single injection of polypropylene reinforced with glass fiber obtained by means of the latest generation of air moulding technology with neutral tones. For indoor and outdoor use.

Climatic conditions UV protected 4 mevsim kullanım UV korumalı

İç mekan

Outdoor Dış mekan

Tom Bar 75 / Sky Folding Bar Table Ø60