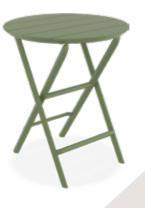

## Helen Folding Table 60

Helen square folding table is made of durable weather-resistant resin. Helen table will never unravel, rust or decay. It is UV protected which insures the colors will not fade. For indoor and outdoor use.

Helen Folding Table 60 / Helen Chair