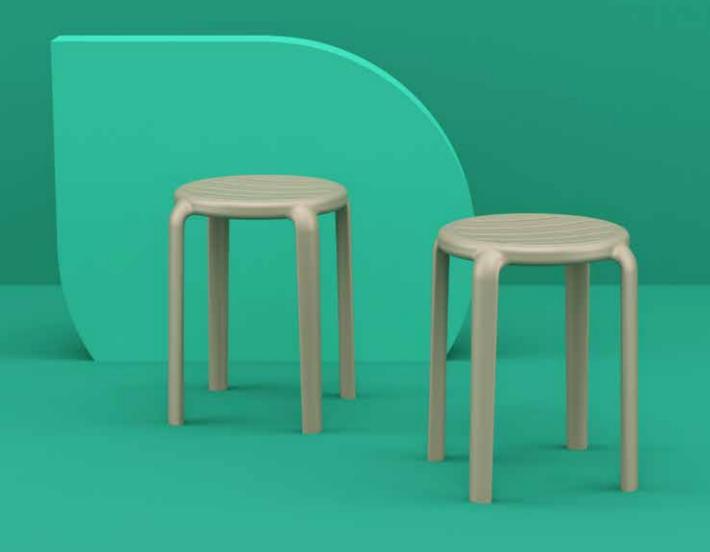

#### **Tom 45**

Tom stacking stool h.45 cm is produced with a single injection of polypropylene reinforced with glass fiber obtained by means of the latest generation of air moulding technology with neutral tones. For indoor and outdoor use.