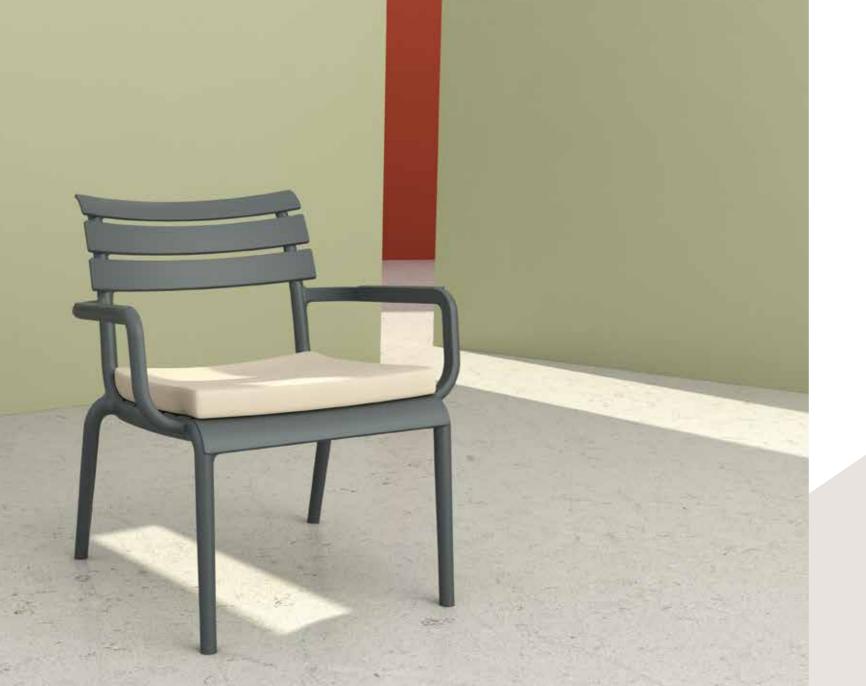

### Paris Lounge Armchair

Paris Lounge Armchair is stackable and produced with a single injection of polypropylene reinforced with glass fiber, for indoor and outdoor use and with non-slip feet. The Paris collection also includes a footrest table, designed to match the styling silhouette of the chair to perfection.

TEST REPO 363231

Paris Lounge Armchair / Paris Side Table-Footrest

## Paris Lounge Armchair Cushion

5 cm thick cushion covered with Etisilk polyster fabric and finished with piping. Cushions are specially designed for Paris Lounge Armchair. Water resistant with UV.

Paris Lounge Armchair Cushion / Paris Lounge Armchair / Paris Lounge Table