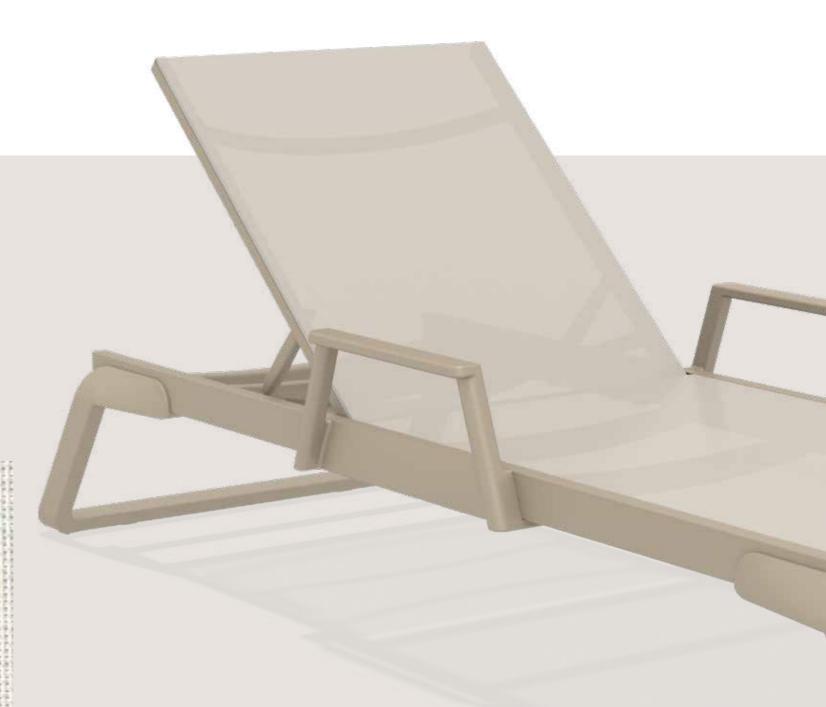

# Tropic

Tropic sunlounger with legs in resin reinforced with glass fiber synthetic replaceable fabric, back reclining in 5 positions, with non-slip feet and small wheels. Two materials combined together to make a very resistant, functional light-weight and stackable sunlounger.