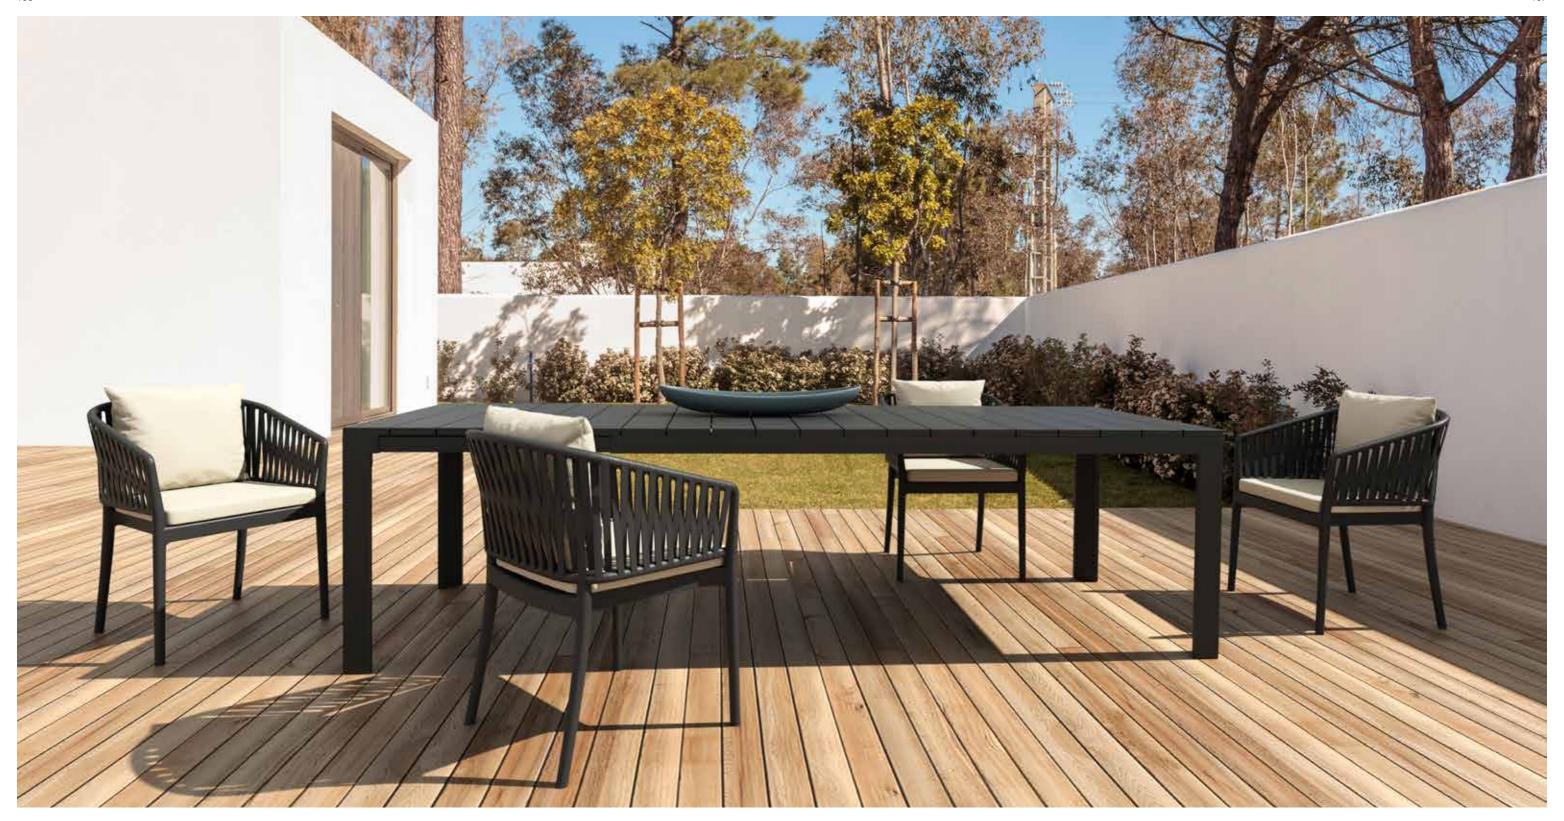

#### Atlantic Table 140/210

Extendible table from 140 to 210 cm in polypropylene with aluminium frame. Easily expandable, giving you a choice of two size options. Smart extending mechanism makes it easy to adjust the table to your preferred size. For indoor and outdoor use with UV protection.

## Atlantic Table 210/280

Extendible table from 210 to 280 cm in polypropylene with aluminium frame. Easily expandable, giving you a choice of two size options. Smart extending mechanism makes it easy to adjust the table to your preferred size. For indoor and outdoor use with UV protection.