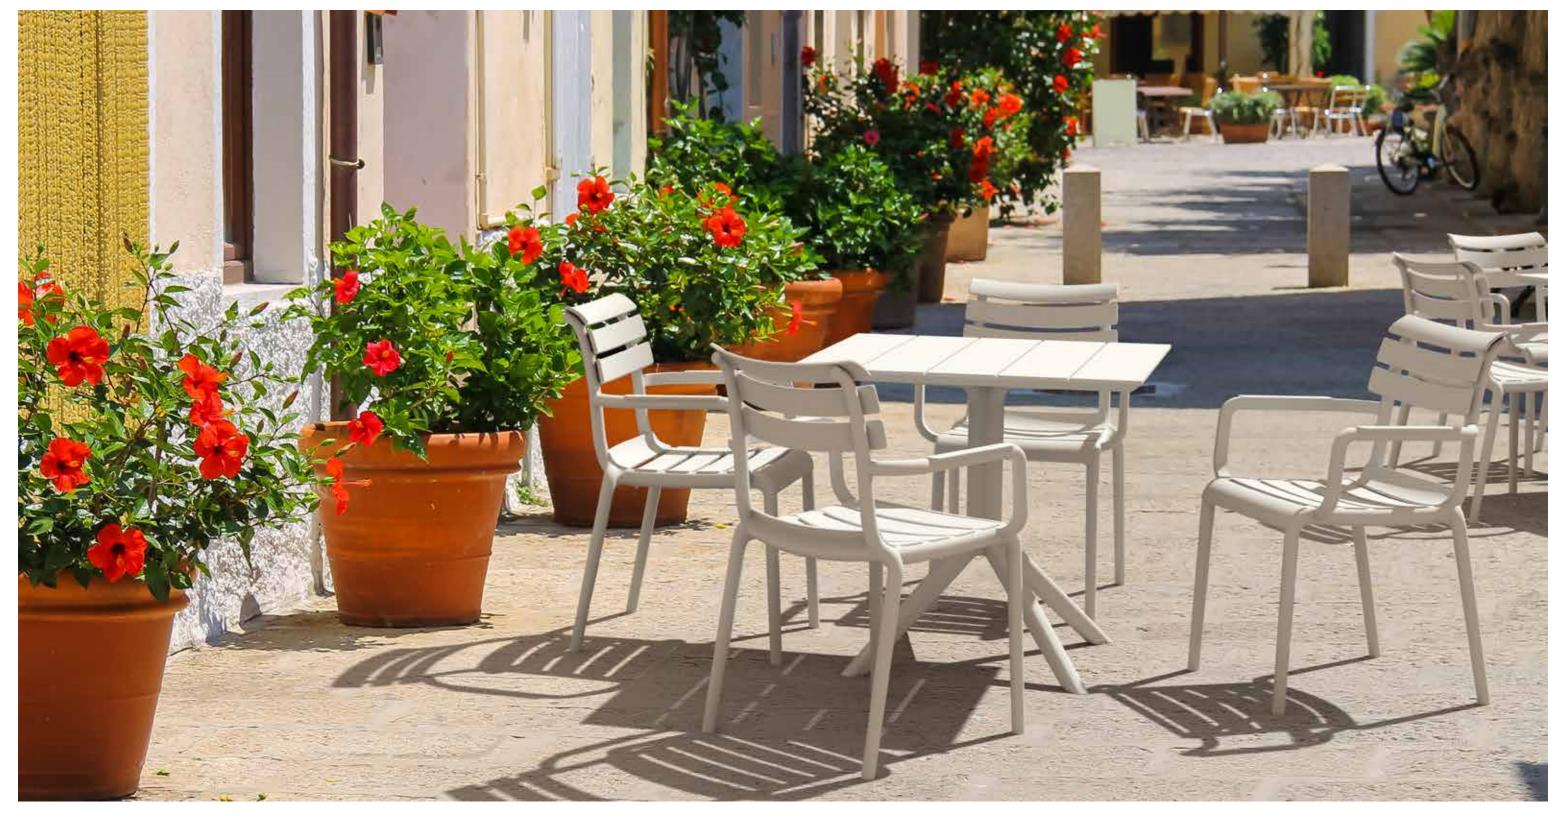

#### Portofino Armchair

Portofino Armchair is stackable and produced with a single injection of polypropylene reinforced with glass fiber, for indoor and outdoor use and with non-slip feet. 3D effect on arms and backrest.

#### Paris Lounge Sofa Armchair

Paris Lounge Sofa Armchair is stackable and produced with a single injection of polypropylene reinforced with glass fiber, for indoor and outdoor use and with non-slip feet. The Paris collection also includes a coffee table and footrest table, designed to match the styling silhouette of the chair to perfection.

### Paris Lounge Armchair

Paris Lounge Armchair is stackable and produced with a single injection of polypropylene reinforced with glass fiber, for indoor and outdoor use and with non-slip feet. The Paris collection also includes a footrest table, designed to match the styling silhouette of the chair to perfection.

#### Paris

Paris stacking armchair is produced with a single injection of polypropylene reinforced with glass fiber obtained by means of the latest generation of air moulding technology with neutral tones. For indoor and outdoor use.