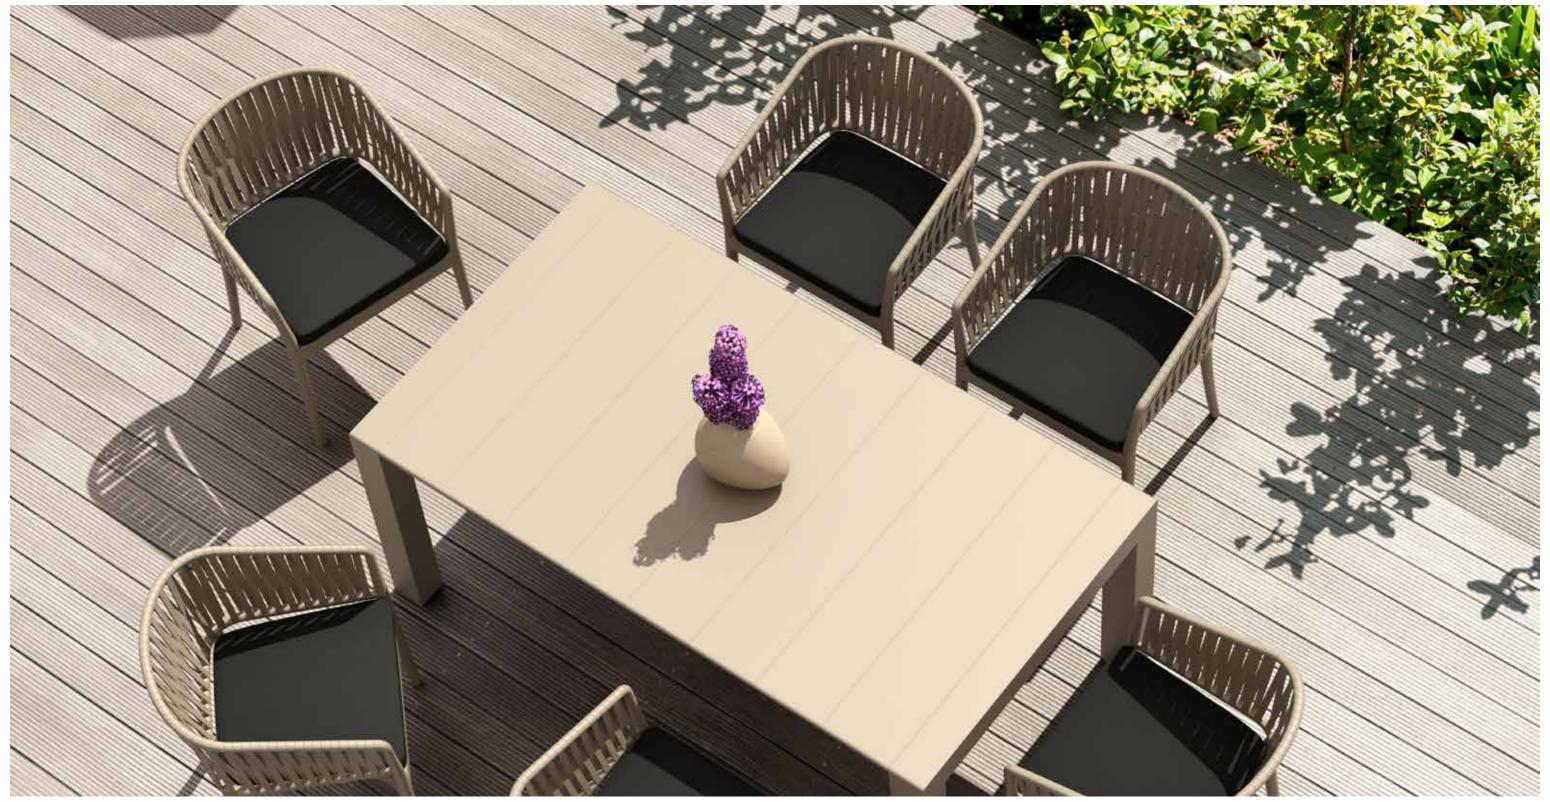

#### Portofino Armchair

Portofino Armchair is stackable and produced with a single injection of polypropylene reinforced with glass fiber, for indoor and outdoor use and with non-slip feet. 3D effect on arms and backrest.