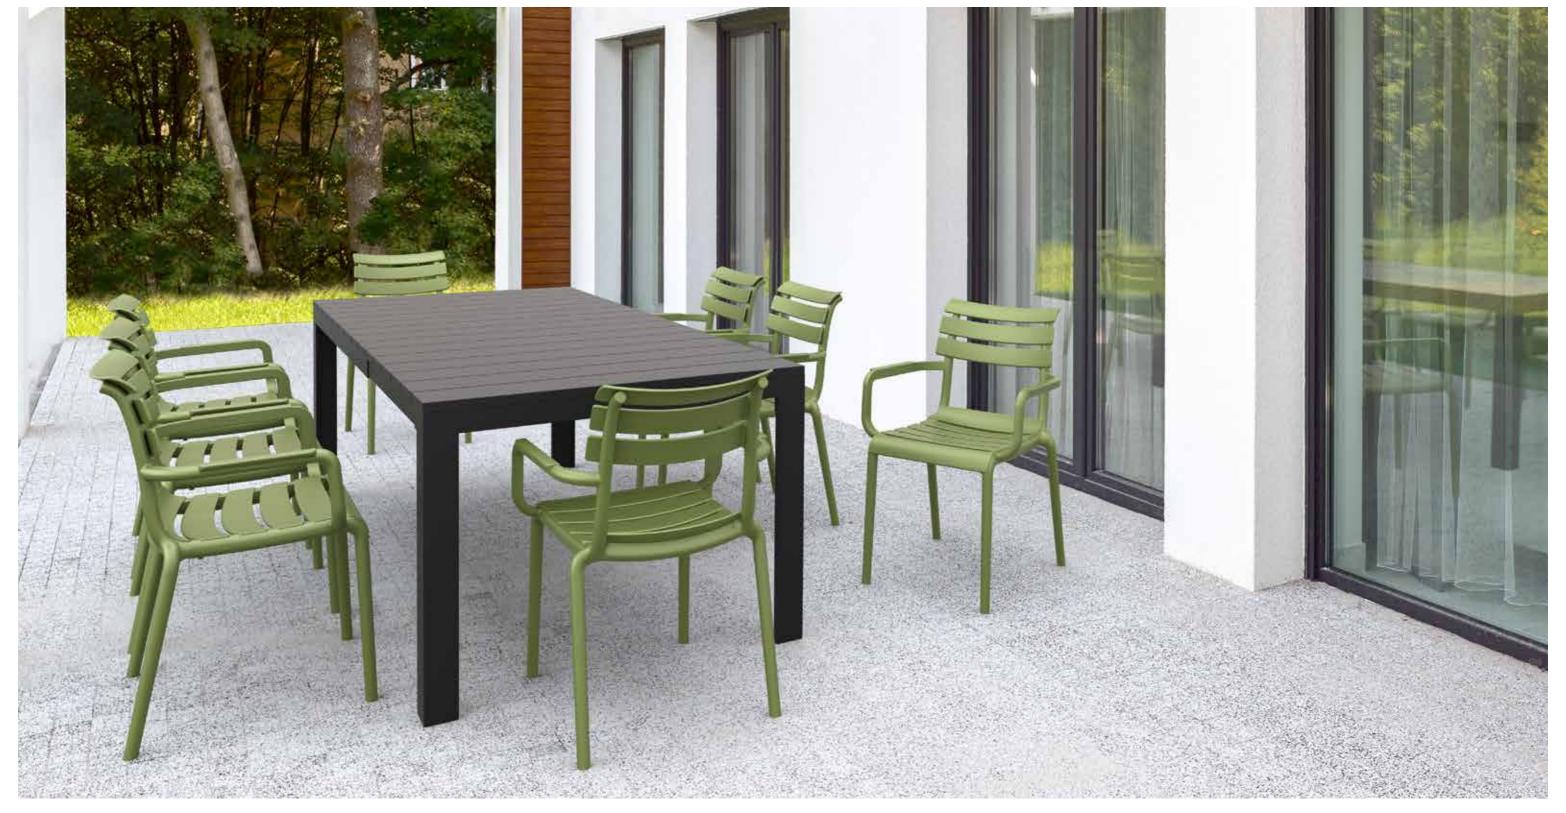

#### Portofino Armchair

Portofino Armchair is stackable and produced with a single injection of polypropylene reinforced with glass fiber, for indoor and outdoor use and with non-slip feet. 3D effect on arms and backrest.

4 mevsim kullanım UV korumalı

İç mekan

Dış mekan

Property

Portofino Seat Cushion / Vegas Table Medium

Portofino Backrest Cushion / Paris Lounge Table

 $_{
m 16}$ 

Helen Folding Chair / Helen Folding Table Ø60