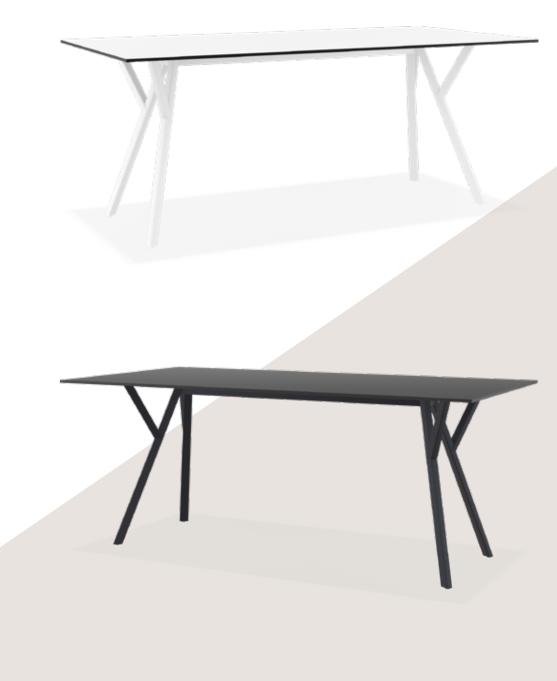

#### Max Table 70

Table with plastic legs with HPL compact laminated tops 12 mm available in white and black. For indoor and outdoor use. Can be disassembled.

\*Dark colors not recommended in direct sunlight.

## Max Table Ø90

Table with plastic legs with HPL compact laminated tops 12 mm available in white and black. For indoor and outdoor use. Can be disassembled.

\*Dark colors not recommended in direct sunlight.

## Max Table 140

Table with plastic legs with HPL compact laminated tops 12 mm available in white and black. For indoor and outdoor use. Can be disassembled.

\*Dark colors not recommended in direct sunlight.

## Max Table 180

Table with plastic legs with HPL compact laminated tops 12 mm available in white and black. For indoor and outdoor use. Can be disassembled.

\*Dark colors not recommended in direct sunlight.