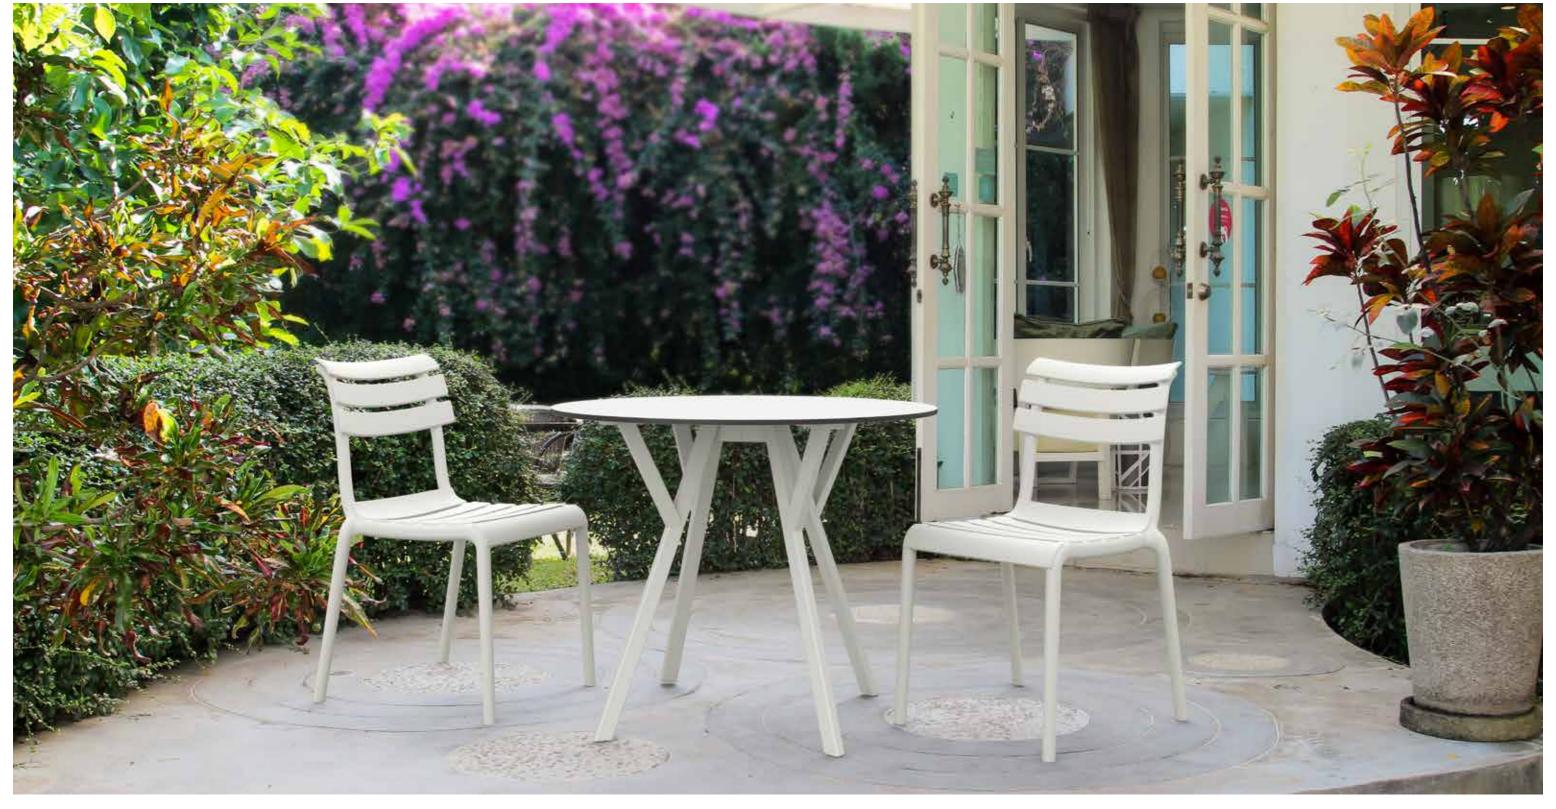

#### Max Table 70

Table with plastic legs with HPL compact laminated tops 12 mm available in white and black. For indoor and outdoor use. Can be disassembled.

\*Dark colors not recommended in direct sunlight.

## Max Table Ø90

Table with plastic legs with HPL compact laminated tops 12 mm available in white and black. For indoor and outdoor use. Can be disassembled.

\*Dark colors not recommended in direct sunlight.

## Max Table 140

Table with plastic legs with HPL compact laminated tops 12 mm available in white and black. For indoor and outdoor use. Can be disassembled.

\*Dark colors not recommended in direct sunlight.

## Max Table 180

Table with plastic legs with HPL compact laminated tops 12 mm available in white and black. For indoor and outdoor use. Can be disassembled.

\*Dark colors not recommended in direct sunlight.