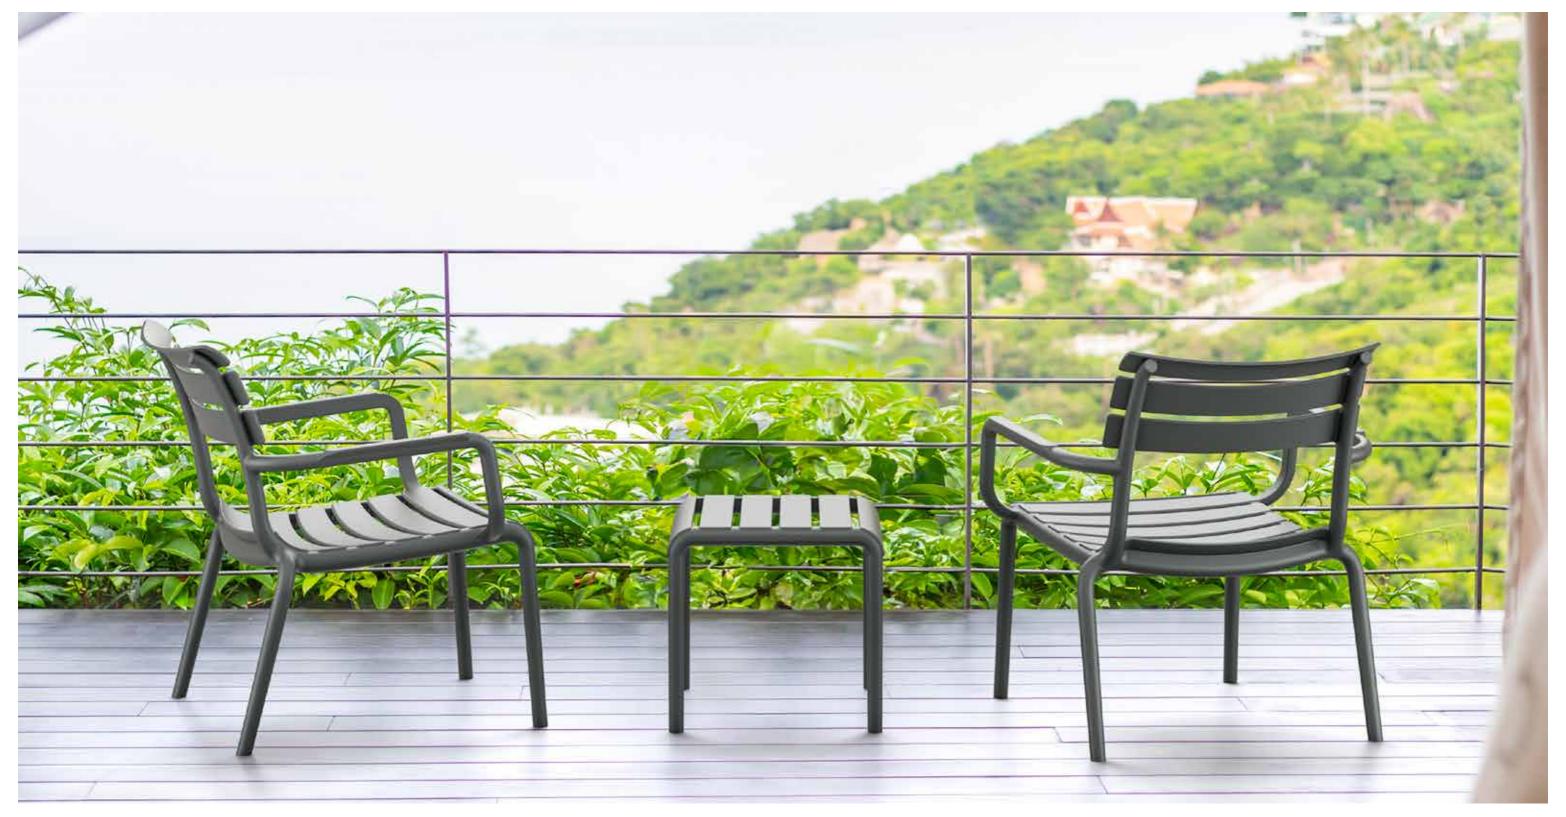

### Paris Lounge Armchair

Paris Lounge Armchair is stackable and produced with a single injection of polypropylene reinforced with glass fiber, for indoor and outdoor use and with non-slip feet. The Paris collection also includes a footrest table, designed to match the styling silhouette of the chair to perfection.

#### Paris Side Table/Footrest

Paris is a footrest/side table for outdoor use made of fiberglass resin with UV protection and presented as a functional footrest in the new Paris lounge collection of relaxation armchairs, Paris is a refined furnishing accessory that can be used as a side table. For indoor and outdoor use.

TEST REPO 363231

Paris Lounge Armchair / Paris Side Table-Footrest