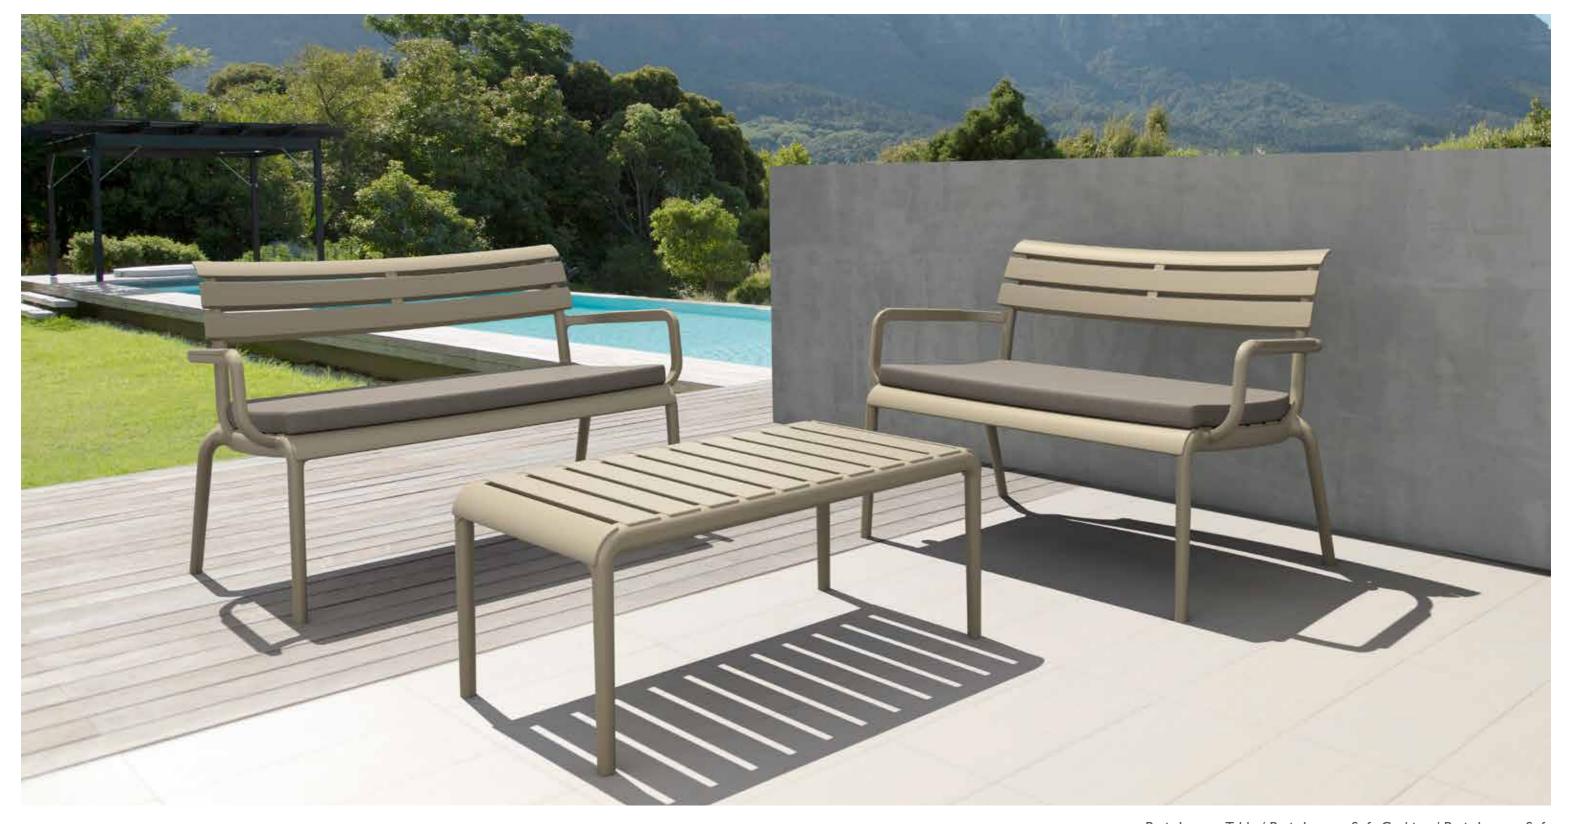

#### Paris Lounge Sofa Armchair

Paris Lounge Sofa Armchair is stackable and produced with a single injection of polypropylene reinforced with glass fiber, for indoor and outdoor use and with non-slip feet. The Paris collection also includes a coffee table and footrest table, designed to match the styling silhouette of the chair to perfection.

Paris Lounge Sofa Armchair / Paris Lounge Set

Paris Lounge Sofa Cushion / Paris Lounge Sofa / Paris Armchair / Sky Folding Table Ø60