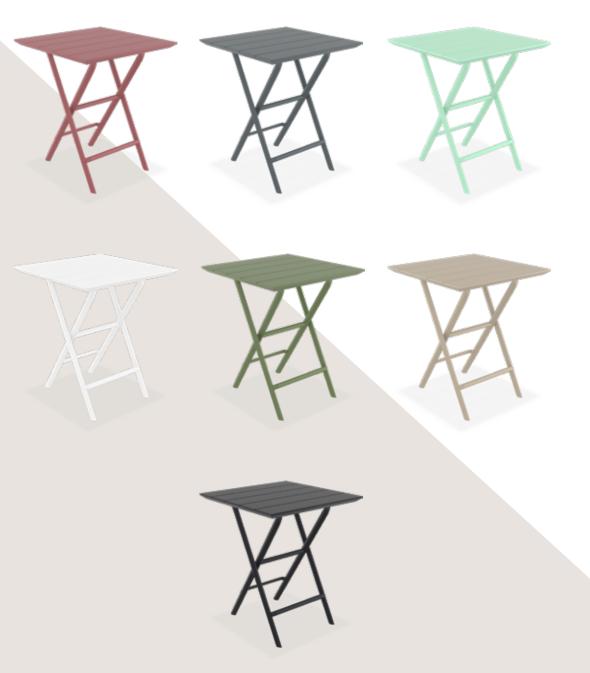

## Helen Folding Table 60

Helen square folding table is made of durable weather-resistant resin. Helen table will never unravel, rust or decay. It is UV protected which insures the colors will not fade. For indoor and outdoor use.

Helen Folding Table 60 / Helen Chair