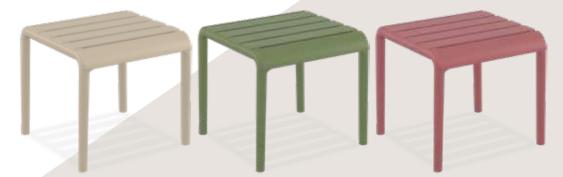

#### Paris Side Table/Footrest

Paris is a footrest/side table for outdoor use made of fiberglass resin with UV protection and presented as a functional footrest in the new Paris lounge collection of relaxation armchairs, Paris is a refined furnishing accessory that can be used as a side table. For indoor and outdoor use.

4 mevsim kullanım

UV korumalı

İç mekan

Dış mekan

Paris Side Table-Footrest / Paris Lounge Armchair

\_.

70