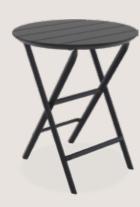

## Helen Folding Table Ø60

Helen round folding table is made of durable weather-resistant resin. Helen table will never unravel, rust or decay. It is UV protected which insures the colors will not fade. For indoor and outdoor use.

4 mevsim kullanım

Helen Folding Table Ø60 / Helen Folding Chair