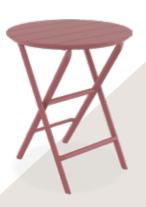

### Paris Table 70

Paris Table is made of durable weather-resistant resin. Metallic frame will never unravel, rust or decay. It is UV protected which insures the colors will not fade. Can be disassembled. For indoor and outdoor use.

4 mevsim kullanım

Paris Table 70 / Helen Chair

4 mevsim kullanım

UV korumalı

Değişebilir

İç mekan

Paris Table 80 / Paris Chair

CATAS TEST REPORT 373126 - 375083