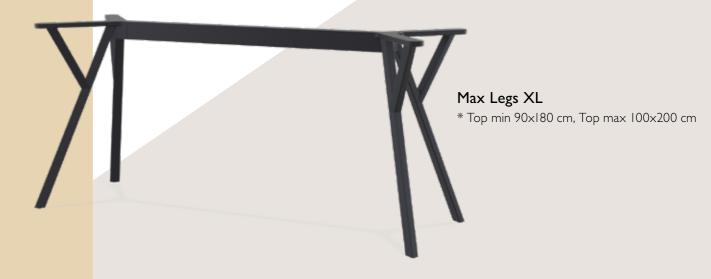

# Max Legs

Max Legs are made up of polypropylene reinforced with glass fiber with the latest generation of air moulding thermoplastic injection. For indoor and outdoor use. Can be disassembled.

#### Max Legs Small

\* Top min. 70x70 cm, Top max. 90x90 cm

\* Top min. 70x120 cm, Top max. 80x160 cm

www.sitmobel.com.mx

Prol. Bernardo Quintana 22, Álamos 2da Secc, 76160 Santiago de Querétaro, Qro.

+52 442 227 26 00 atencionaclientes@sitmobel.com.mx