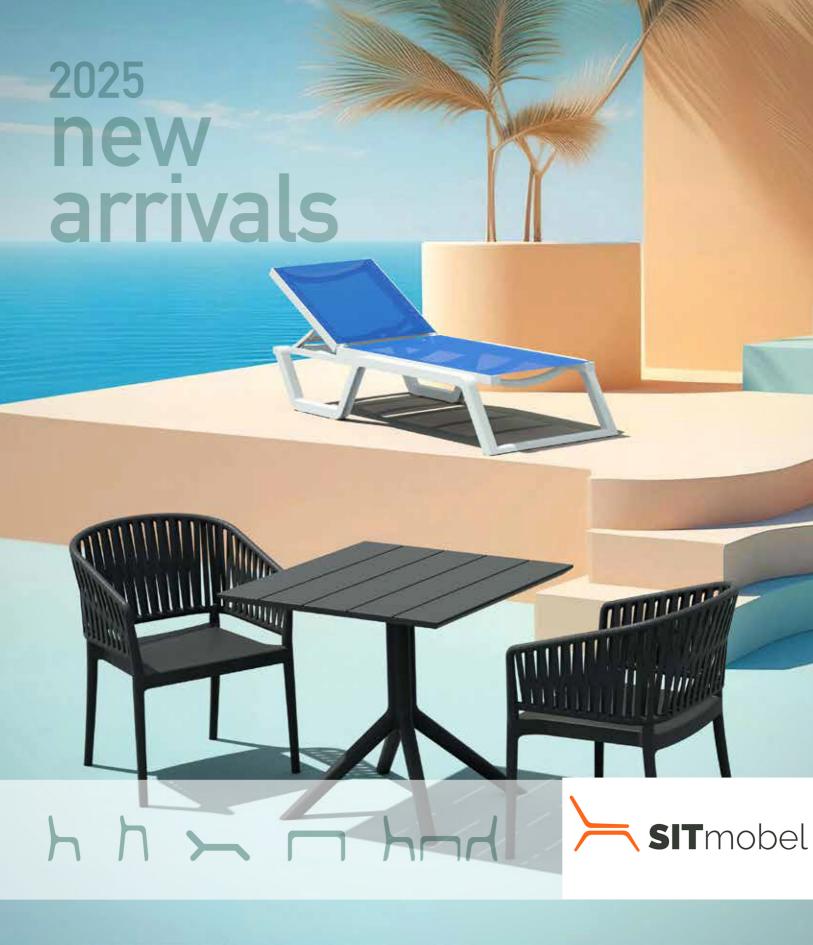

#### Portofino Armchair

Portofino Armchair is stackable and produced with a single injection of polypropylene reinforced with glass fiber, for indoor and outdoor use and with non-slip feet. 3D effect on arms and backrest.

#### Paris

Paris stacking armchair is produced with a single injection of polypropylene reinforced with glass fiber obtained by means of the latest generation of air moulding technology with neutral tones. For indoor and outdoor use.

#### Helen

Helen stacking chair is produced with a single injection of polypropylene reinforced with glass fiber obtained by means of the latest generation of air moulding technology with neutral tones. For indoor and outdoor use.