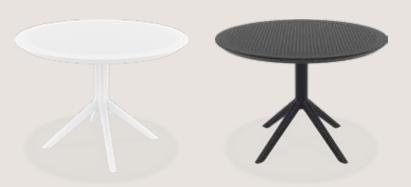

#### Max Table 70

Table with plastic legs with HPL compact laminated tops 12 mm available in white and black. For indoor and outdoor use. Can be disassembled.

\*Dark colors not recommended in direct sunlight.

## Max Table Ø90

Table with plastic legs with HPL compact laminated tops 12 mm available in white and black. For indoor and outdoor use. Can be disassembled.

\*Dark colors not recommended in direct sunlight.

## Max Table 140

Table with plastic legs with HPL compact laminated tops 12 mm available in white and black. For indoor and outdoor use. Can be disassembled.

\*Dark colors not recommended in direct sunlight.

## Max Table 180

Table with plastic legs with HPL compact laminated tops 12 mm available in white and black. For indoor and outdoor use. Can be disassembled.

\*Dark colors not recommended in direct sunlight.