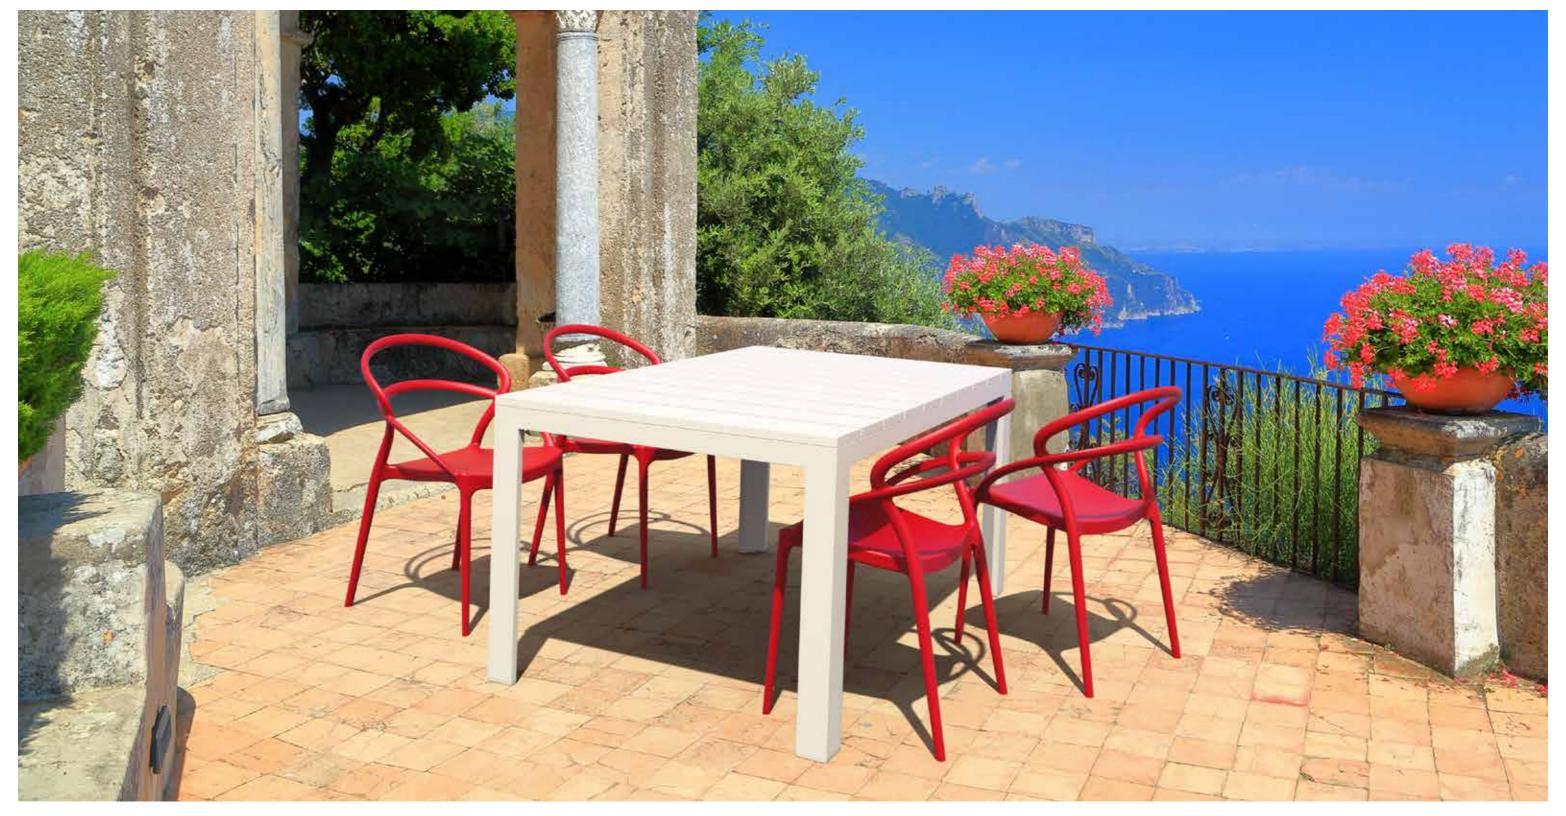

#### Atlantic Table 140/210

Extendible table from 140 to 210 cm in polypropylene with aluminium frame. Easily expandable, giving you a choice of two size options. Smart extending mechanism makes it easy to adjust the table to your preferred size. For indoor and outdoor use with UV protection.

## Atlantic Table 210/280

Extendible table from 210 to 280 cm in polypropylene with aluminium frame. Easily expandable, giving you a choice of two size options. Smart extending mechanism makes it easy to adjust the table to your preferred size. For indoor and outdoor use with UV protection.