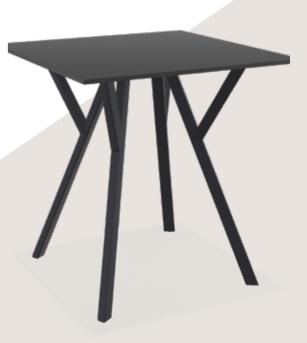

# Max Legs

Max Legs are made up of polypropylene reinforced with glass fiber with the latest generation of air moulding thermoplastic injection. For indoor and outdoor use. Can be disassembled.

#### Max Legs Small

\* Top min. 70x70 cm, Top max. 90x90 cm

\* Top min. 70x120 cm, Top max. 80x160 cm

www.sitmobel.com.mx

Prol. Bernardo Quintana 22, Álamos 2da Secc, 76160 Santiago de Querétaro, Qro.

+52 442 227 26 00 atencionaclientes@sitmobel.com.mx